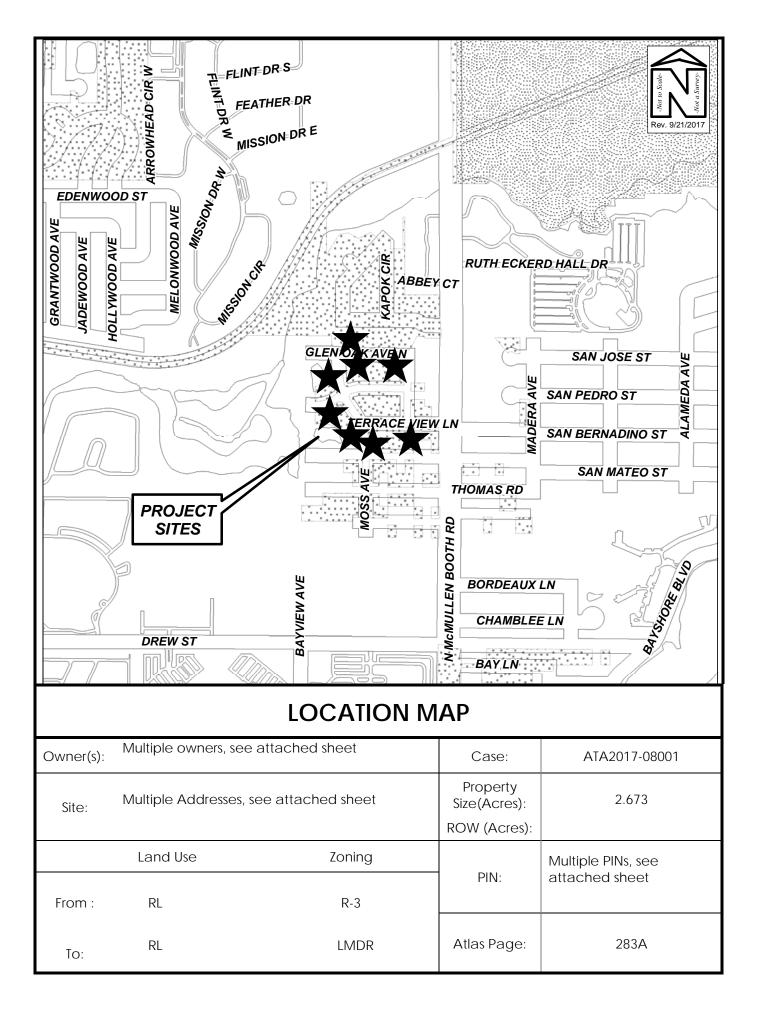

## **AERIAL PHOTOGRAPH**

| Owner(s): | Multiple owners, see attached sheet    |        | Case:                                    | ATA2017-08001      |
|-----------|----------------------------------------|--------|------------------------------------------|--------------------|
| Site:     | Multiple Addresses, see attached sheet |        | Property<br>Size(Acres):<br>ROW (Acres): | 2.673              |
|           | Land Use                               | Zoning |                                          | Multiple PINs, see |
| From :    | RL                                     | R-3    | PIN:                                     | attached sheet     |
| To:       | RL                                     | LMDR   | Atlas Page:                              | 283A               |