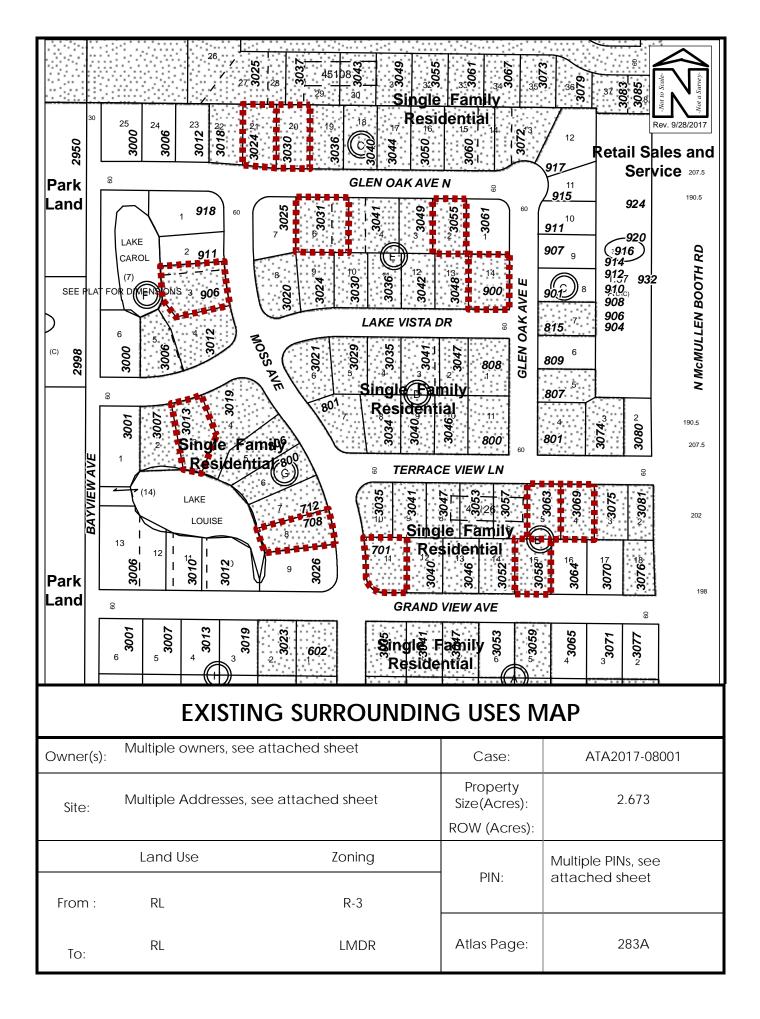

## **AERIAL PHOTOGRAPH**

| Owner(s): | Multiple owners, see attached sheet    |        | Case:                                    | ATA2017-08001      |
|-----------|----------------------------------------|--------|------------------------------------------|--------------------|
| Site:     | Multiple Addresses, see attached sheet |        | Property<br>Size(Acres):<br>ROW (Acres): | 2.673              |
|           | Land Use                               | Zoning |                                          | Multiple PINs, see |
| From :    | RL                                     | R-3    | PIN:                                     | attached sheet     |
| To:       | RL                                     | LMDR   | Atlas Page:                              | 283A               |