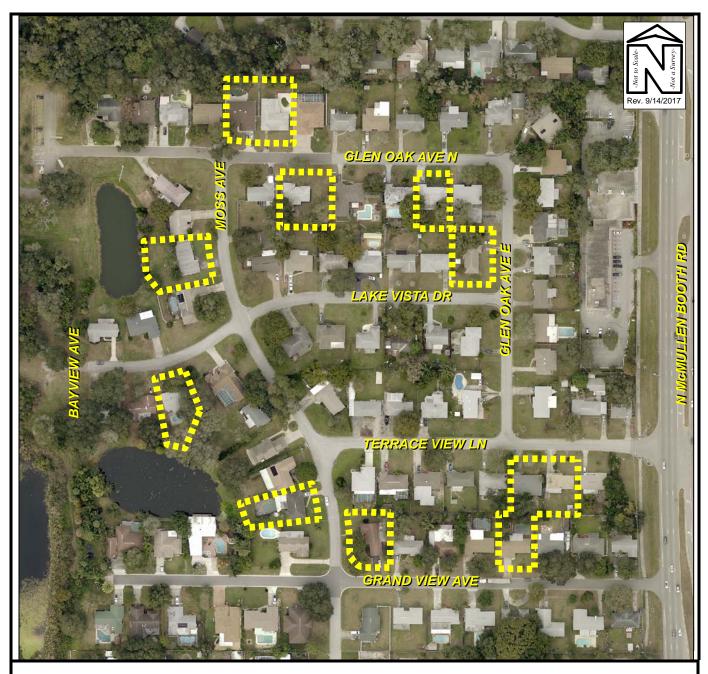

## **AERIAL PHOTOGRAPH**

| Owner(s): | Multiple owners, see attached sheet    |        | Case:                                    | ATA2017-08001      |
|-----------|----------------------------------------|--------|------------------------------------------|--------------------|
| Site:     | Multiple Addresses, see attached sheet |        | Property<br>Size(Acres):<br>ROW (Acres): | 2.673              |
|           | Land Use                               | Zoning |                                          | Multiple PINs, see |
| From :    | RL                                     | R-3    | PIN:                                     | attached sheet     |
| To:       | RL                                     | LMDR   | Atlas Page:                              | 283A               |