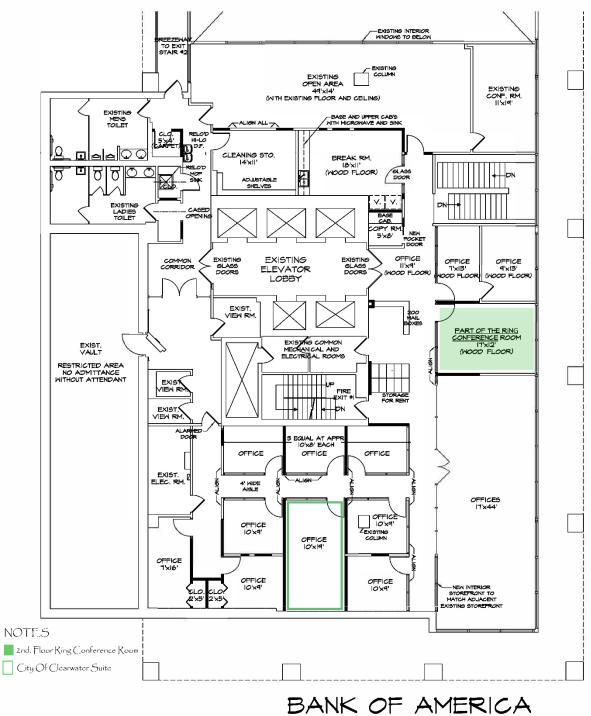

### CITY OF CLEARWATER SPACE PLAN

600 CLEVELAND STREET
CLEARWATER, FLORIDA
SCALE: 1/4"=1'-0"
SECOND FLOOR
SCHEME IR
10/4/2017
GRAPHIC SCALE
02' 10' 20' N