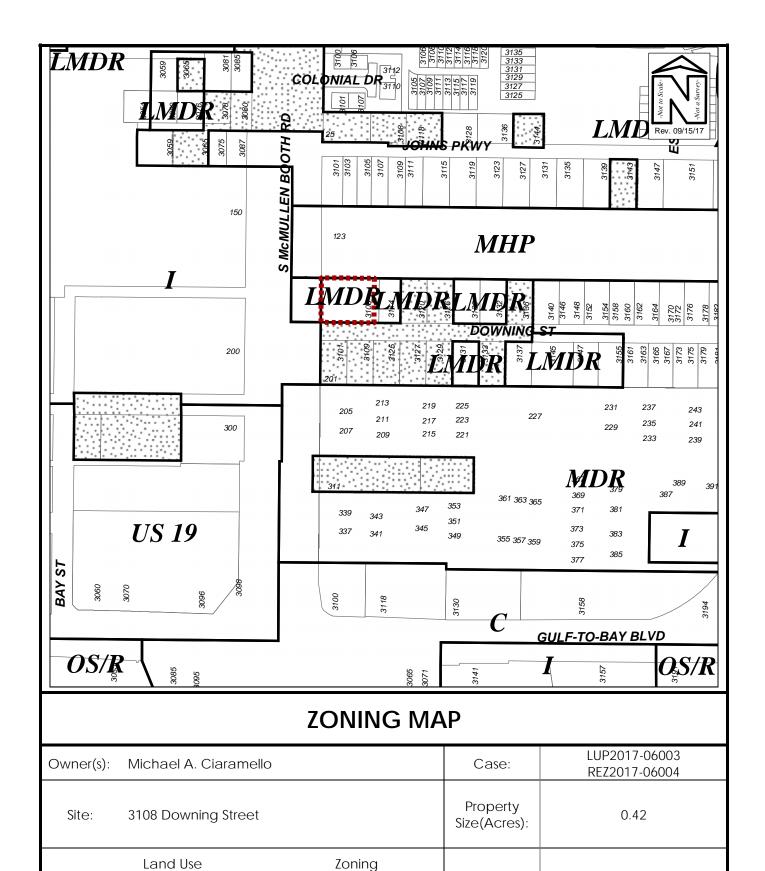

## **ORDINANCE NO. 9073-17**

AN ORDINANCE OF THE CITY OF CLEARWATER, FLORIDA, AMENDING THE ZONING ATLAS OF THE CITY BY REZONING A 0.42-ACRE PORTION OF CERTAIN REAL PROPERTY LOCATED AT THE NORTHEAST CORNER OF SOUTH MCMULLEN BOOTH ROAD AND DOWNING STREET, WHOSE POST OFFICE ADDRESS IS 3108 DOWNING STREET, CLEARWATER, FLORIDA 33759, FROM OFFICE (O) TO LOW MEDIUM DENSITY RESIDENTIAL (LMDR); PROVIDING AN EFFECTIVE DATE.

<u>Property</u> Zoning District

Lots 1 & 2, Downing Sub. as recorded in Plat Book 16312, page 1971 of the Public Records of Pinellas County, Florida

From: Office (O)

(REZ2017-06004)

To: Low Medium Density Residential (LMDR)

The map attached as Exhibit A is hereby incorporated by reference.

<u>Section 2</u>. The City Engineer is directed to revise the Zoning Atlas of the City in accordance with the foregoing amendment.

<u>Section 3</u>. This ordinance shall take effect immediately upon adoption, subject to the approval of the land use designation set forth in Ordinance 9072-17 by the Pinellas County Board of Commissioners, where applicable.

Ο

**LMDR** 

PIN:

Atlas Page:

06-29-16-22410-000-0010

292A

Exhibit A

R/OL

RU

From:

To: