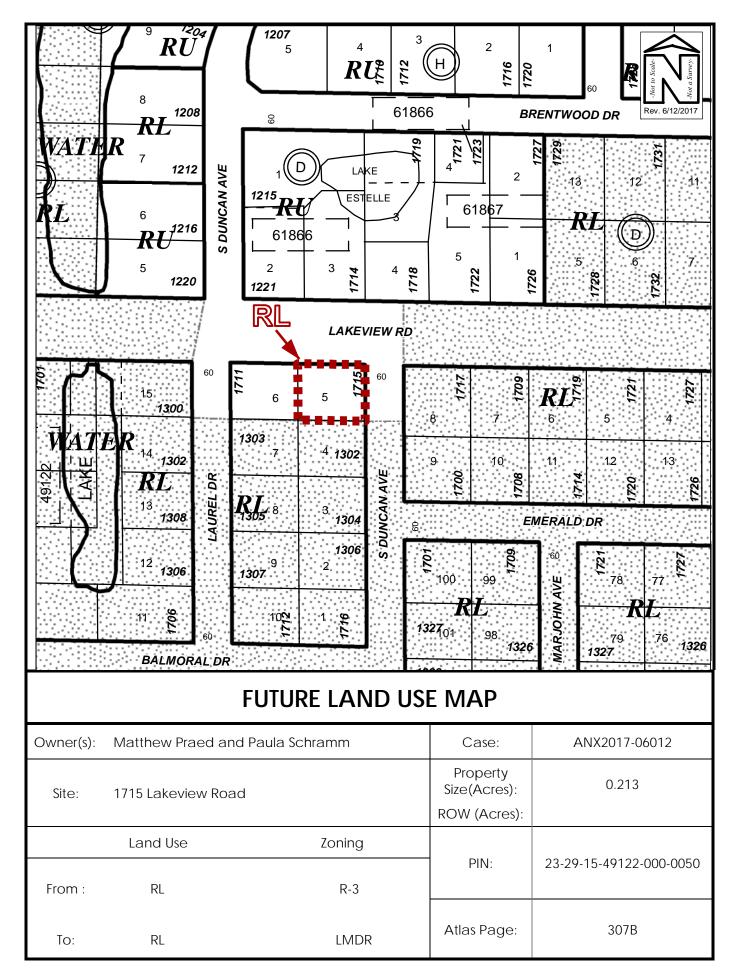

Property Land Use Category

Lot 5, Lakeview Vista Subdivision according to the map or plat thereof, as recorded in Plat Book 24, Page 62, Public Records of Pinellas County, Florida; Residential Low (RL)

(ANX2017-06012)

The map attached as Exhibit A is hereby incorporated by reference.

<u>Section 2.</u> The City Council does hereby certify that this ordinance is consistent with the City's Comprehensive Plan.