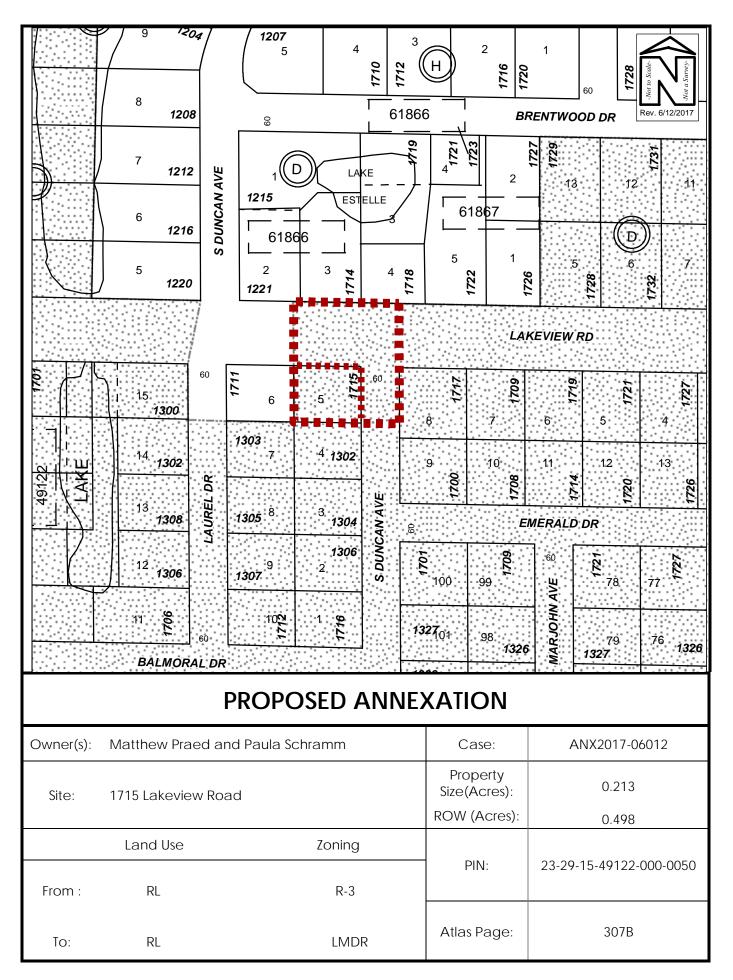

## **ORDINANCE NO. 9055-17**

AN ORDINANCE OF THE CITY OF CLEARWATER, ANNEXING CERTAIN REAL FLORIDA. PROPERTY LOCATED ON THE SOUTHWEST CORNER OF LAKEVIEW ROAD AND SOUTH DUNCAN AVENUE, WHOSE POST OFFICE ADDRESS IS 1715 LAKEVIEW ROAD. CLEARWATER, FLORIDA 33756, TOGETHER WITH ALL ABUTTING RIGHT-OF-WAY OF LAKEVIEW ROAD AND SOUTH DUNCAN AVENUE, INTO THE CORPORATE LIMITS OF THE CITY, AND REDEFINING THE BOUNDARY LINES OF THE CITY TO INCLUDE SAID ADDITIONS: PROVIDING AN EFFECTIVE DATE.

Lot 5, Lakeview Vista Subdivision according to the map or plat thereof, as recorded in Plat Book 34, Page 62, Public Records of Pinellas County, Florida, together with all abutting Right-of-Way of Lakeview Road and South Duncan Avenue;

(ANX2017-06012)

The map attached as Exhibit A is hereby incorporated by reference.

<u>Section 2</u>. The provisions of this ordinance are found and determined to be consistent with the City of Clearwater Comprehensive Plan. The City Council hereby accepts the dedication of all easements, parks, rights-of-way and other dedications to the public, which have heretofore been made by plat, deed or user within the annexed property. The City Engineer, the City Clerk and the Planning and Development Director are directed to include and show the property described herein upon the official maps and records of the City.