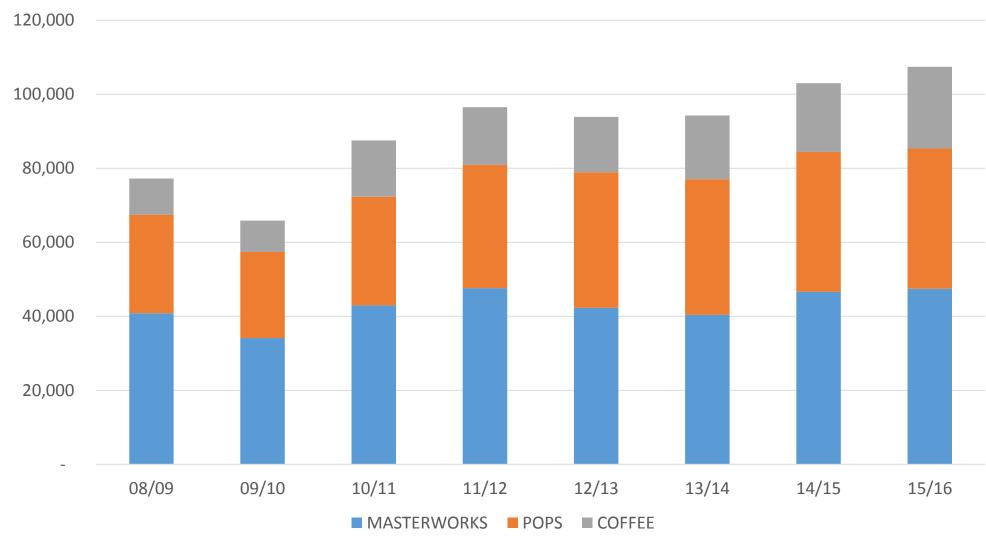

#### THE FLORIDA ORCHESTRA All Attendance

63% increase since 2010

**Dedication to Masterworks** 

**Dedication to Masterworks** 

**Expanded Pops & Coffee Series** 

Dedication to Masterworks
Expanded Pops & Coffee Series
Rock Concerts

Dedication to Masterworks
Expanded Pops & Coffee Series
Rock Concerts

Video Game Music

Dedication to Masterworks

Expanded Pops & Coffee Series

Rock Concerts

Video Game Music

Family Concerts

Dedication to Masterworks

Expanded Pops & Coffee Series

Rock Concerts

Video Game Music

Family Concerts

Gala

Dedication to Masterworks
Expanded Pops & Coffee Series
Rock Concerts
Video Game Music
Family Concerts
Gala

**Happy Hour Concerts** 

**Dedication to Masterworks Expanded Pops & Coffee Series Rock Concerts** Video Game Music **Family Concerts** Gala **Happy Hour Concerts Weekend Matinee Series** 

MORE
CONCERTS
FOR
MORE
PEOPLE!

Link Up Carnegie Hall