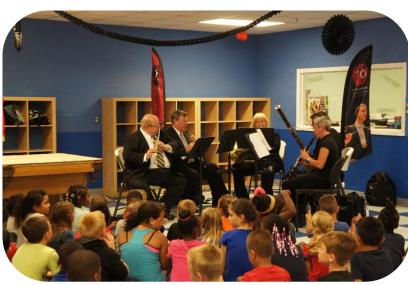

TFO on the Go

Dr. Carter G. Woodson African American History Museum Concert Series

**TFO Teaching Artist** 

#### **MUSIC**

**FOR** 

**ALL!** 