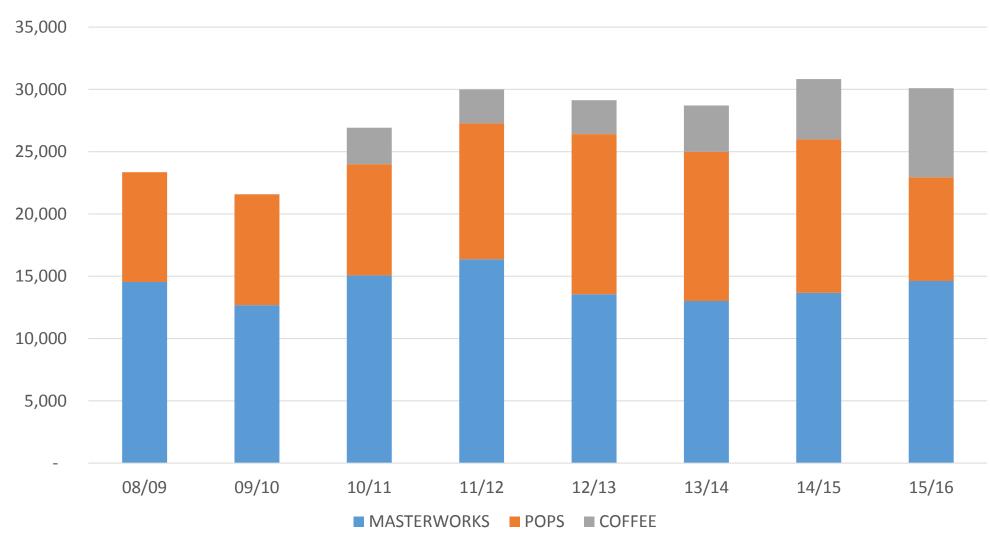

#### THE FLORIDA ORCHESTRA All Attendance

63% increase since 2010

**Dedication to Masterworks** 

**Dedication to Masterworks** 

**Expanded Pops & Coffee Series** 

Dedication to Masterworks
Expanded Pops & Coffee Series
Rock Concerts