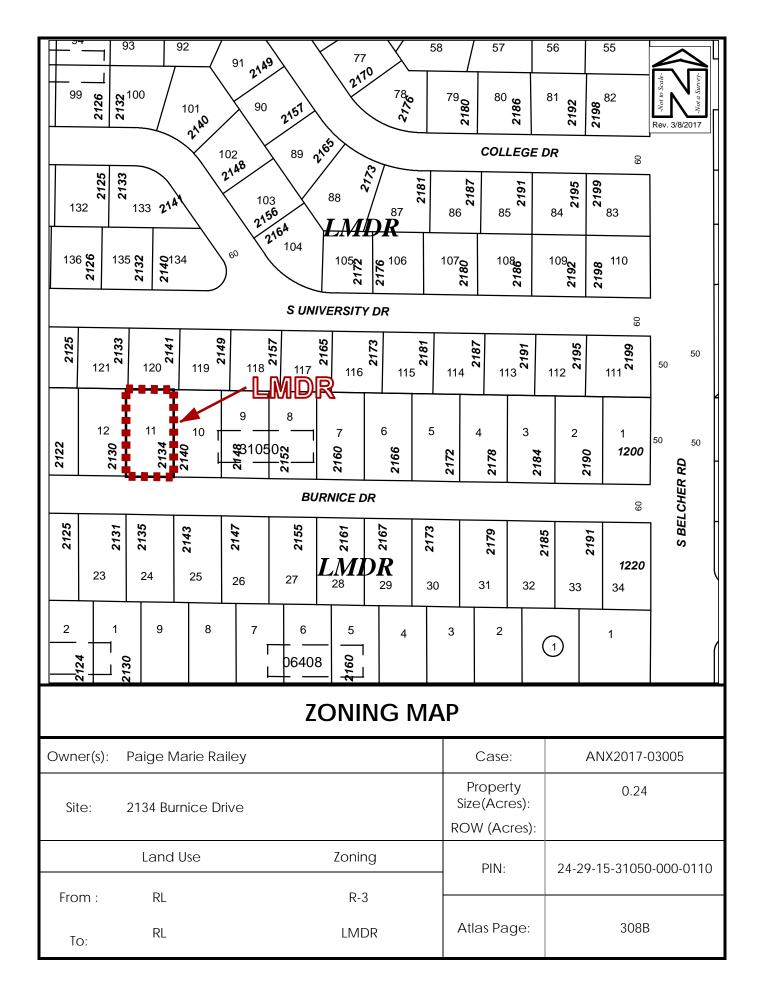

## **ORDINANCE NO. 9027 -17**

AN ORDINANCE OF THE CITY OF CLEARWATER, FLORIDA, AMENDING THE ZONING ATLAS OF THE CITY BY ZONING CERTAIN REAL PROPERTY LOCATED ON THE NORTH SIDE OF BURNICE DRIVE APPROXIMATELY 830 FEET WEST OF BELCHER ROAD, WHOSE POST OFFICE ADDRESS IS 2134 BURNICE DRIVE, CLEARWATER, FLORIDA 33764, UPON ANNEXATION INTO THE CITY OF CLEARWATER, AS LOW MEDIUM DENSITY RESIDENTIAL (LMDR); PROVIDING AN EFFECTIVE DATE.

Property Zoning District

LOT 11, GLEN ELLYN ESTATES, according to the map or plat thereof as recorded in Plat Book 34, Page 32, of the Public Records of Pinellas County, Florida.

Low Medium Density Residential (LMDR)

(ANX2017-03005)

The map attached as Exhibit A is hereby incorporated by reference.

<u>Section 2</u>. The City Engineer is directed to revise the Zoning Atlas of the City in accordance with the foregoing amendment.