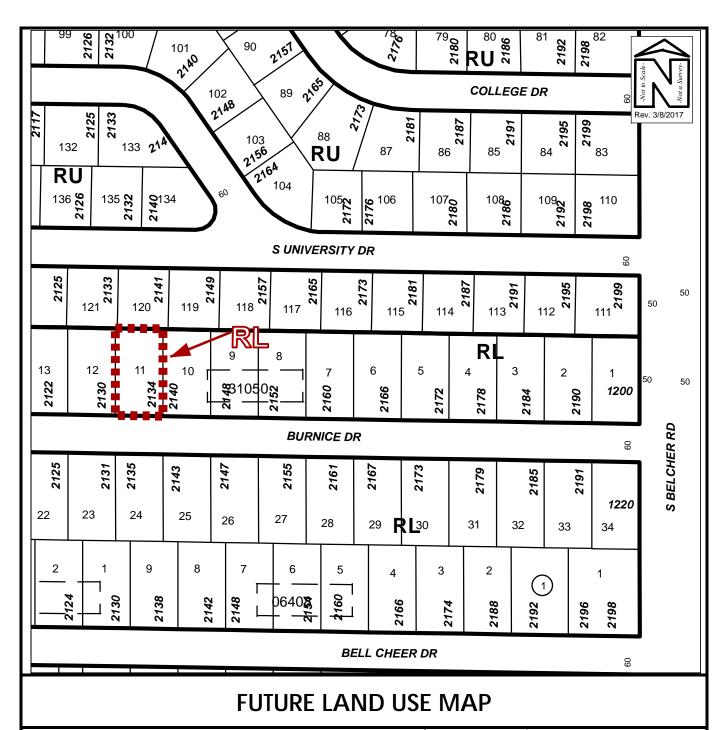

## **ORDINANCE NO. 9026-17**

AN ORDINANCE OF THE CITY OF CLEARWATER, FLORIDA, AMENDING THE FUTURE LAND USE ELEMENT OF THE COMPREHENSIVE PLAN OF THE CITY, TO DESIGNATE THE LAND USE FOR CERTAIN REAL PROPERTY LOCATED ON THE NORTH SIDE OF BURNICE DRIVE APPROXIMATELY 830 FEET WEST OF BELCHER ROAD, WHOSE POST OFFICE ADDRESS IS 2134 BURNICE DRIVE, CLEARWATER, FLORIDA 33764, UPON ANNEXATION INTO THE CITY OF CLEARWATER, AS RESIDENTIAL LOW (RL); PROVIDING AN EFFECTIVE DATE.

Property Land Use Category

LOT 11, GLEN ELLYN ESTATES, according to the map or plat thereof as recorded in Plat Book 34, Page 32, of the Public Records of Pinellas County, Florida.

Residential Low (RL)

(ANX2017-03005)

The map attached as Exhibit A is hereby incorporated by reference.

<u>Section 2.</u> The City Council does hereby certify that this ordinance is consistent with the City's Comprehensive Plan.

<u>Section 3</u>. This ordinance shall take effect immediately upon adoption, contingent upon and subject to the adoption of Ordinance No. 9025-16.

| Owner(s): | Paige Marie Railey |        | Case:                    | ANX2017-03005           |
|-----------|--------------------|--------|--------------------------|-------------------------|
| Site:     | 2134 Burnice Drive |        | Property<br>Size(Acres): | 0.24                    |
|           |                    |        | ROW (Acres):             |                         |
|           | Land Use           | Zoning | PIN:                     | 24-29-15-31050-000-0110 |
| From :    | RL                 | R-3    |                          |                         |
| FIOITI.   | KL                 | K-3    |                          |                         |
| То:       | RL                 | LMDR   | Atlas Page:              | 308B                    |