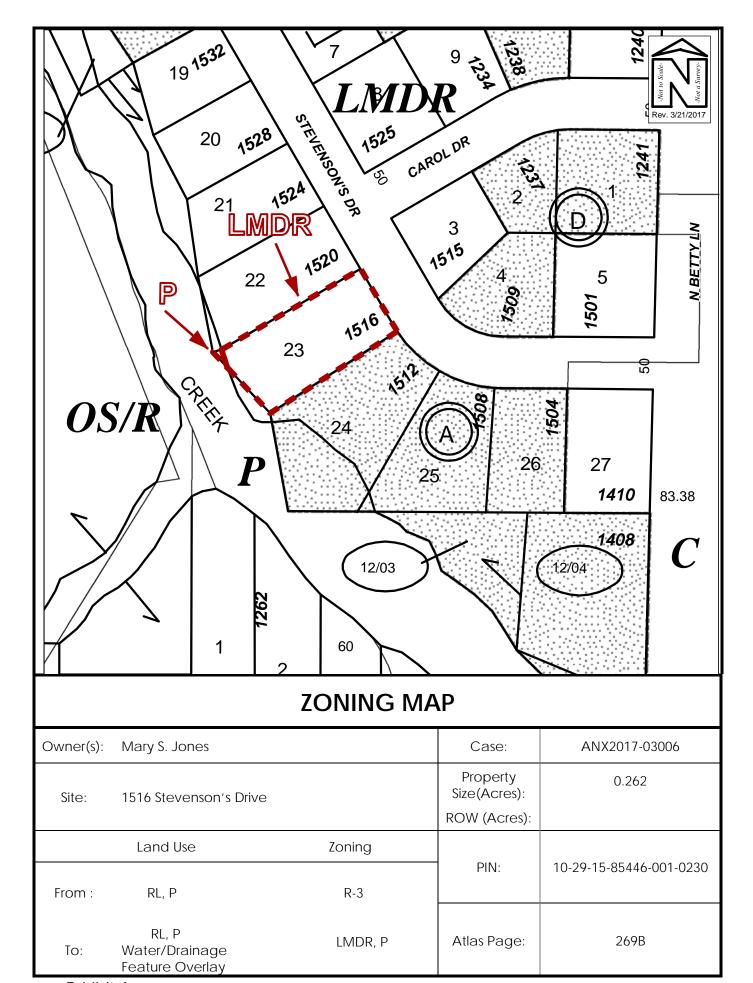

## **ORDINANCE NO. 9024 -17**

AN ORDINANCE OF THE CITY OF CLEARWATER, FLORIDA, AMENDING THE ZONING ATLAS OF THE CITY BY ZONING CERTAIN REAL PROPERTY LOCATED ON WEST SIDE OF STEVENSON'S THE DRIVE APPROXIMATELY 80 FEET SOUTH OF CAROL DRIVE, WHOSE POST OFFICE ADDRESS IS 1516 STEVENSON'S 33755, DRIVE, CLEARWATER, FLORIDA **UPON** ANNEXATION INTO THE CITY OF CLEARWATER, AS LOW MEDIUM DENSITY RESIDENTIAL (LMDR) PRESERVATION (P); PROVIDING AN EFFECTIVE DATE.

## Property Zoning District

Lot 23, Block A, STEVENSON'S HEIGHTS, according to the plat thereof, as recorded in Plat Book 34, Page 13, Public Records of Pinellas County, Florida.

Low Medium Density Residential (LMDR) & Preservation (P)

(ANX2017-03006)

The map attached as Exhibit A is hereby incorporated by reference.

<u>Section 2</u>. The City Engineer is directed to revise the Zoning Atlas of the City in accordance with the foregoing amendment.