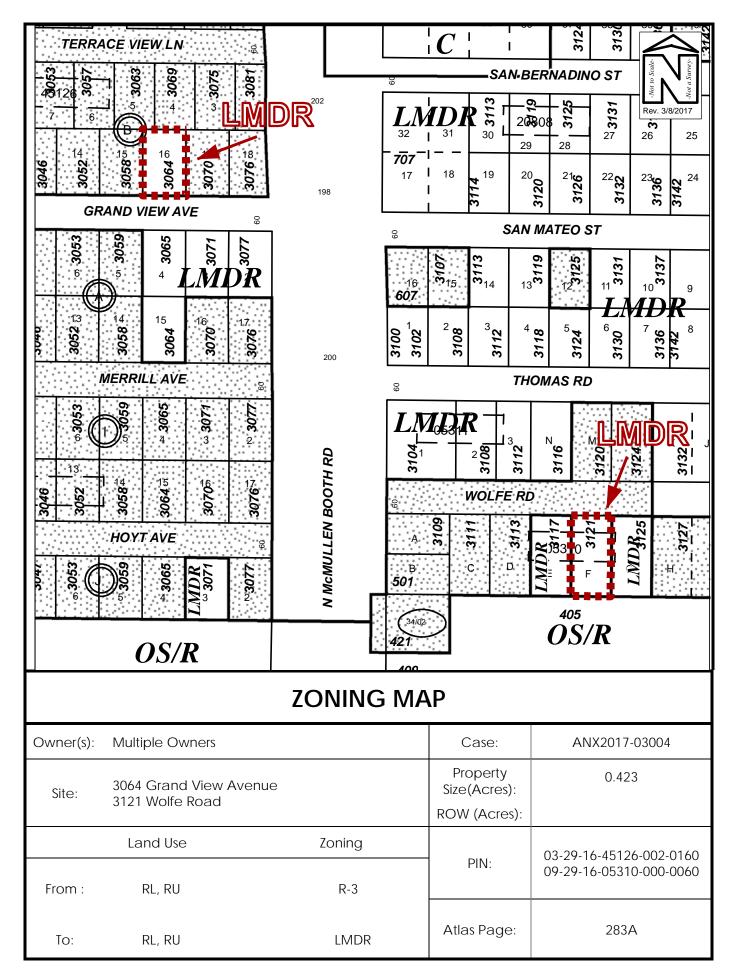

## **ORDINANCE NO. 9021 -17**

AN ORDINANCE OF THE CITY OF CLEARWATER, FLORIDA, AMENDING THE ZONING ATLAS OF THE CITY BY ZONING CERTAIN REAL PROPERTIES LOCATED GENERALLY NORTH OF DREW STREET, SOUTH OF SR 590, AND WITHIN ¼ MILE WEST OR EAST OF MCMULLEN BOOTH ROAD, WHOSE POST OFFICE ADDRESSES ARE 3064 GRAND VIEW AVENUE AND 3121 WOLFE ROAD, ALL IN CLEARWATER, FLORIDA 33759, UPON ANNEXATION INTO THE CITY OF CLEARWATER, AS LOW MEDIUM DENSITY RESIDENTIAL (LMDR); PROVIDING AN EFFECTIVE DATE.

<u>Property</u> <u>Zoning District</u>

See attached Exhibit A for legal descriptions; Low Medium Density Residential

(LMDR)

(ANX2017-03004)

The map attached as Exhibit B is hereby incorporated by reference.

## LEGAL DESCRIPTIONS

ANX2017-03004

| No. Parcel ID                                                                                                                     | Legal Description | Address                |
|-----------------------------------------------------------------------------------------------------------------------------------|-------------------|------------------------|
| 1. 09-29-16-45126-002-0160                                                                                                        | Lot 16, Block B   | 3064 Grand View Avenue |
| The above in <b>Kapok Terrace</b> subdivision, as recorded in <b>PLAT BOOK 36, PAGE 14-15</b> , of the Public Records of Pinellas |                   |                        |
| County, Florida;                                                                                                                  |                   |                        |

2. 09-29-16-05310-000-0060 Lot F 3121 Wolfe Road

The above **Bayview Bluff** subdivision, as recorded in **PLAT BOOK 33, PAGE 53**, of the Public Records of Pinellas County, Florida.