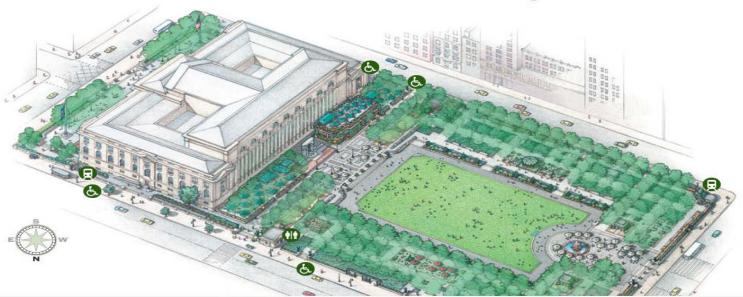

## Bryant Park Map

- The Grounds
  - Library Terrace Upper Terrace
- Fountain Terrace
- 40th Street Allée
  - 42nd Street Allée
- Amenities & Attractions
- 1 Le Carrousel
- Games, Chess & Backgammon Pétanque
- Bryant Park Ping Pong
- Bryant Park Reading Room
- Shoe Shine Stand

## Food

- Bryant Park Grill Bryant Park Café
- Food Kiosks
- Southwest Porch

## ☐ Sculpture & Monuments

- Shaw Lowell Memorial Fountain
- Goethe Monument
- Gertrude Stein Monument
- **Bryant Memorial**
- **Dodge Monument**
- Juarez Monument
- Andrada Monument

Discovery Green Conservancy
Houston, TX
501 (c) (3)
Founded in 2004
19 Board Members
37 Full-Time Staff
\$5.4 mm operating budget (2014)
12 acre urban park