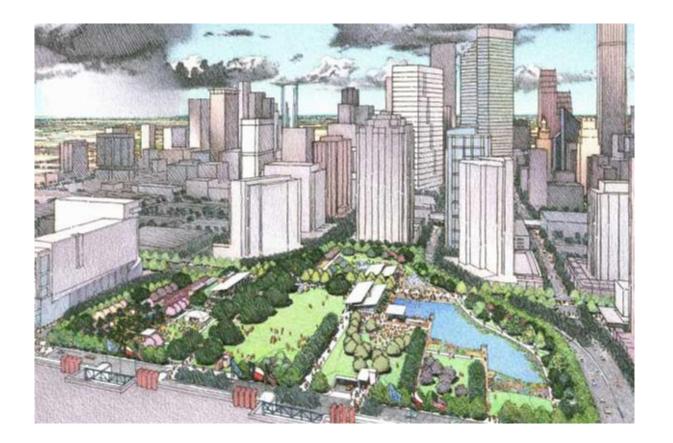

## ☐ Sculpture & Monuments

- Shaw Lowell Memorial Fountain
- Goethe Monument
- Gertrude Stein Monument
- **Bryant Memorial**
- **Dodge Monument**
- Juarez Monument
- Andrada Monument

Discovery Green Conservancy
Houston, TX
501 (c) (3)
Founded in 2004
19 Board Members
37 Full-Time Staff
\$5.4 mm operating budget (2014)
12 acre urban park