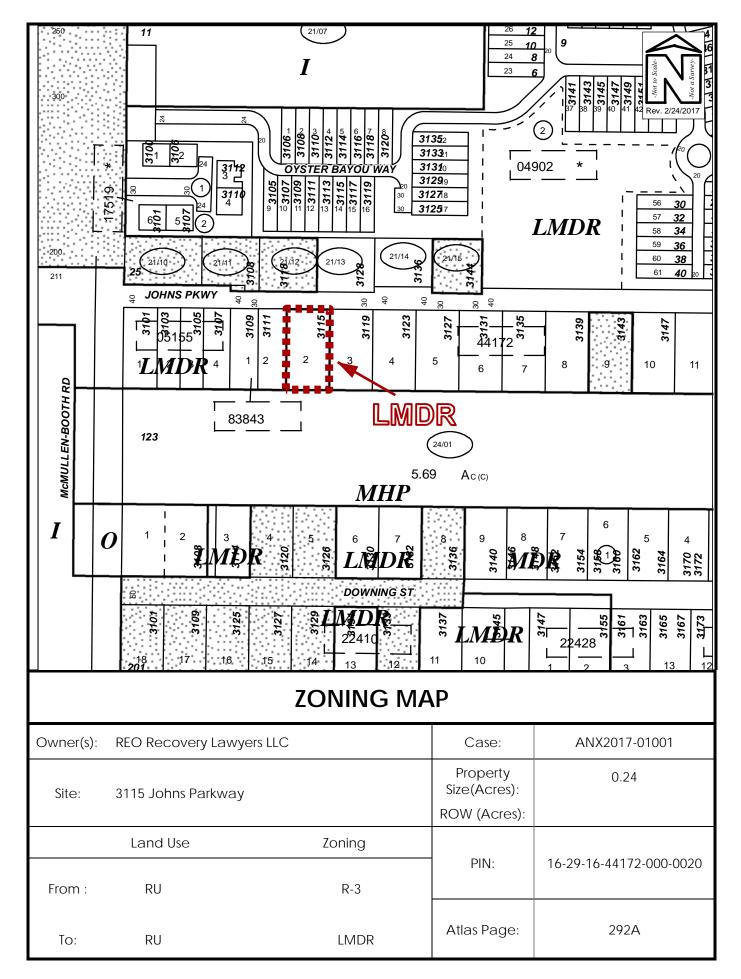

## **ORDINANCE NO. 9010-17**

AN ORDINANCE OF THE CITY OF CLEARWATER, FLORIDA, AMENDING THE ZONING ATLAS OF THE CITY BY ZONING CERTAIN REAL PROPERTY LOCATED ON THE SOUTH SIDE OF JOHNS PARKWAY APPROXIMATELY 320 FEET EAST OF MCMULLEN BOOTH ROAD, WHOSE POST OFFICE ADDRESS IS 3115 JOHNS PARKWAY, CLEARWATER, FLORIDA 33759, UPON ANNEXATION INTO THE CITY OF CLEARWATER, AS LOW MEDIUM DENSITY RESIDENTIAL (LMDR); PROVIDING AN EFFECTIVE DATE.

(ANX2017-01001)

The map attached as Exhibit A is hereby incorporated by reference.

<u>Section 2</u>. The City Engineer is directed to revise the zoning atlas of the City in accordance with the foregoing amendment.