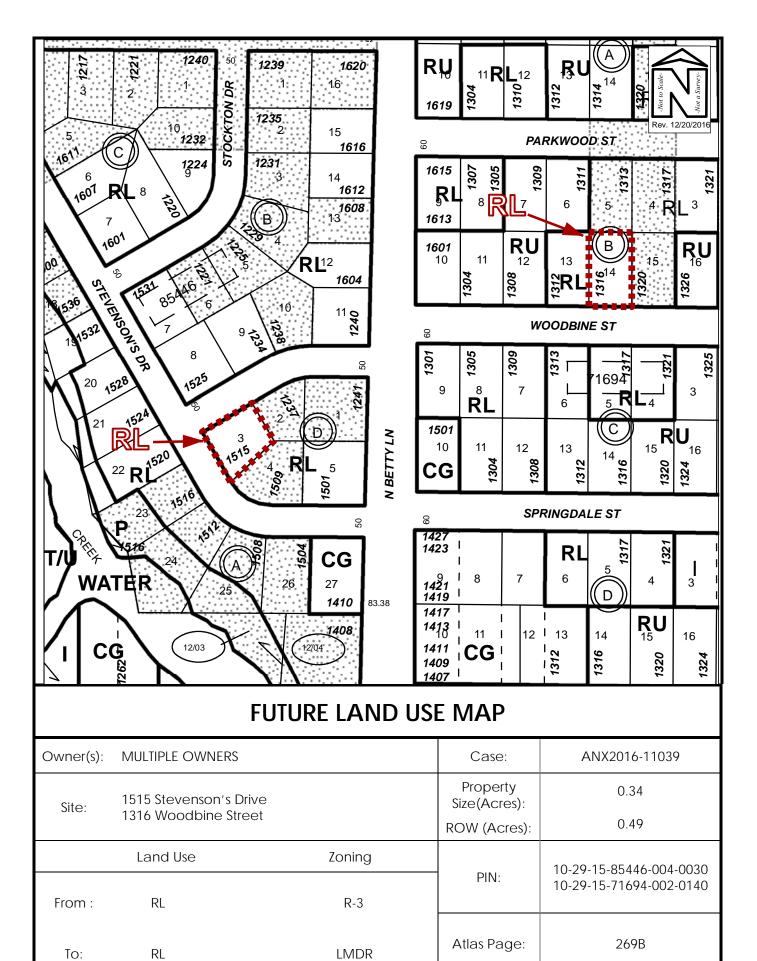

Property

Land Use Category

See attached Exhibit A for Legal Descriptions.

Residential Low (RL)

(ANX2016-11039)

The map attached as Exhibit B is hereby incorporated by reference.

<u>Section 2.</u> The City Council does hereby certify that this ordinance is consistent with the City's Comprehensive Plan.

## LEGAL DESCRIPTIONS ANX2016-11039

\_\_\_\_\_

| No. Parcel ID              | Legal Description | Address                |
|----------------------------|-------------------|------------------------|
| 1. 10-29-15-85446-004-0030 | Lot 3, Block D    | 1515 Stevenson's Drive |

\_\_\_\_\_

The above in **STEVENSON'S HEIGHTS** subdivision, as recorded in **PLAT BOOK 34, PAGE 12**, of the Public Records of Pinellas County, Florida.

| No. Parcel ID              | Legal Description | Address              |
|----------------------------|-------------------|----------------------|
| 2. 10-29-15-71694-002-0140 | Lot 14, Block B   | 1316 Woodbine street |

The above in **PINE RIDGE** subdivision, as recorded in **PLAT BOOK 28, PAGE 98**, of the Public Records of Pinellas County, Florida.