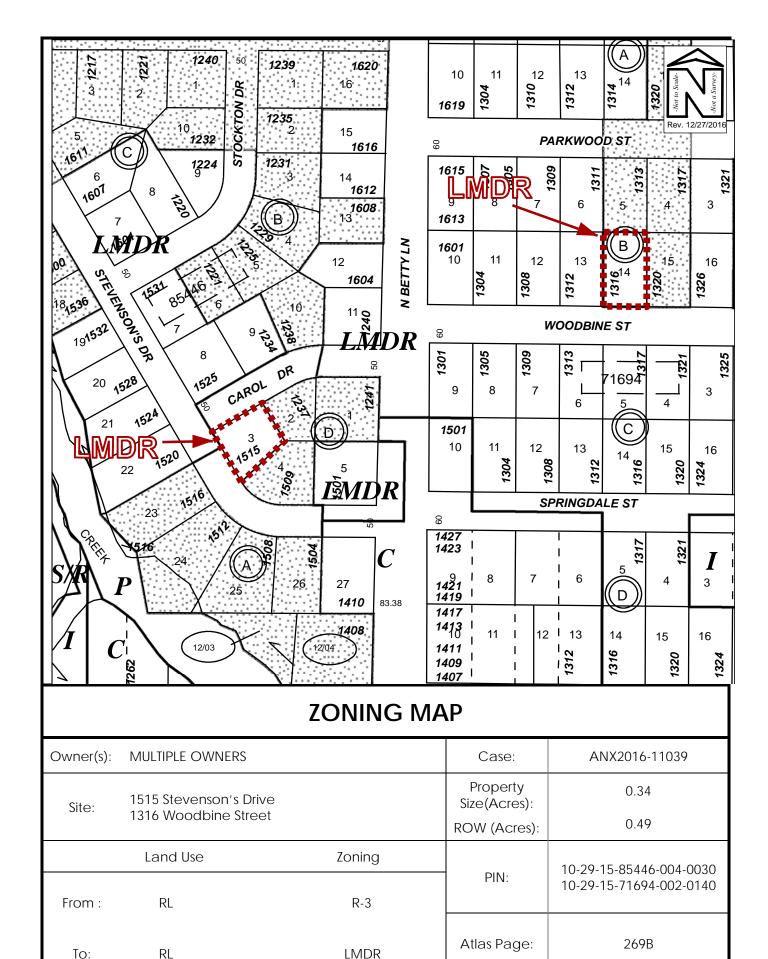

## **ORDINANCE NO. 8999-17**

AN ORDINANCE OF THE CITY OF CLEARWATER, FLORIDA. AMENDING THE ZONING ATLAS OF THE CITY BY ZONING CERTAIN REAL PROPERTIES GENERALLY LOCATED SOUTH OF PARKWOOD STREET, EAST OF STEVENSON'S DRIVE, WEST OF ROLLEN ROAD, AND NORTH OF SPRINGDALE STREET, WHOSE POST OFFICE ADDRESSES ARE 1515 STEVENSON'S DRIVE 1316 WOODBINE STREET. ALL AND CLEARWATER, FLORIDA 33755, UPON ANNEXATION INTO THE CITY OF CLEARWATER, AS LOW MEDIUM DENSITY RESIDENTIAL (LMDR); PROVIDING EFFECTIVE DATE.

<u>Property</u> <u>Zoning District</u>

See attached Exhibit A for Legal Descriptions.

Low Medium Density Residential (LMDR)

(ANX2016-11039)

The map attached as Exhibit B is hereby incorporated by reference.

## LEGAL DESCRIPTIONS

ANX2016-11039

\_\_\_\_\_\_\_

| No. Parcel ID              | Legal Description | Address                |
|----------------------------|-------------------|------------------------|
| 1. 10-29-15-85446-004-0030 | Lot 3, Block D    | 1515 Stevenson's Drive |

The above in **STEVENSON'S HEIGHTS** subdivision, as recorded in **PLAT BOOK 34, PAGE 12**, of the Public Records of Pinellas County, Florida.

| No. Parcel ID              | Legal Description | Address              |
|----------------------------|-------------------|----------------------|
| 2. 10-29-15-71694-002-0140 | Lot 14, Block B   | 1316 Woodbine street |

The above in **PINE RIDGE** subdivision, as recorded in **PLAT BOOK 28, PAGE 98**, of the Public Records of Pinellas County, Florida.