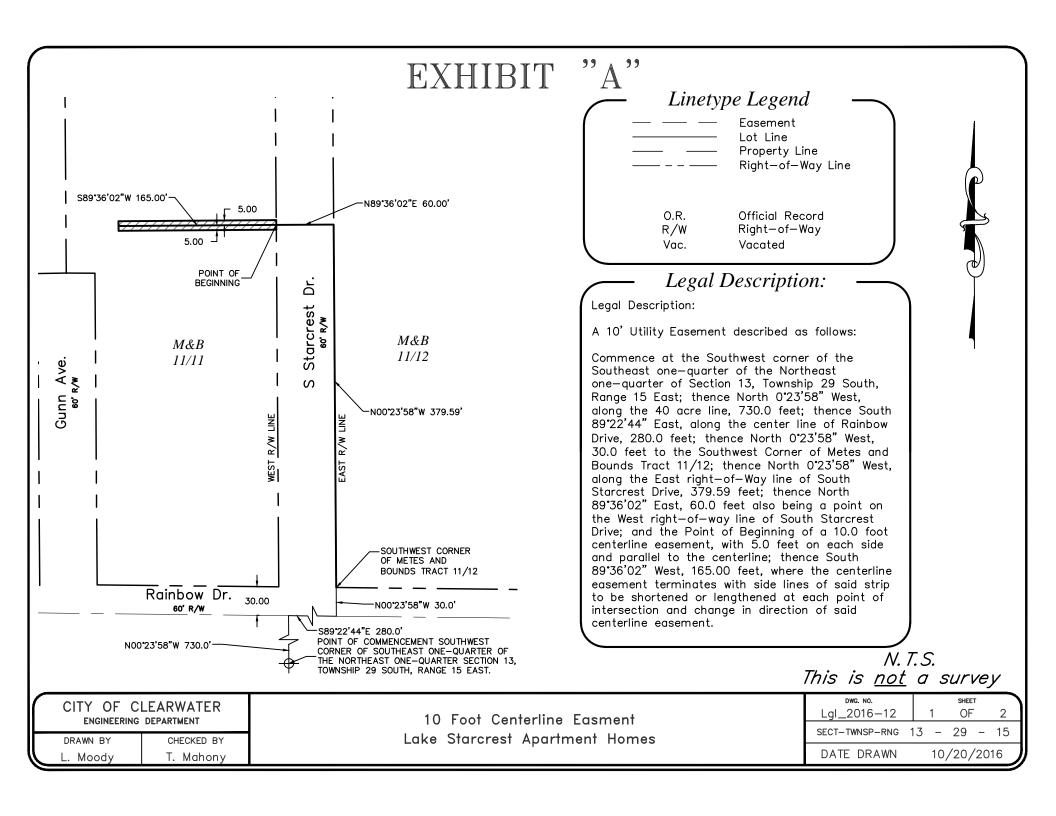

# See Exhibit A & B appended hereto and by this reference made a part ("Easement Premises")

This easement is for **drainage** installation, repair and maintenance only. The **CITY OF CLEARWATER**, **FLORIDA**, shall have the right to enter upon the above-described Easement Premises to construct, install, repair and maintain therein any and all drainage utilities provided by Grantee, and to inspect such utilities from time to time, together with all necessary, associated underground appurtenances thereto. Grantee shall be solely responsible for obtaining all governmental and regulatory permits required to exercise the rights granted herein.