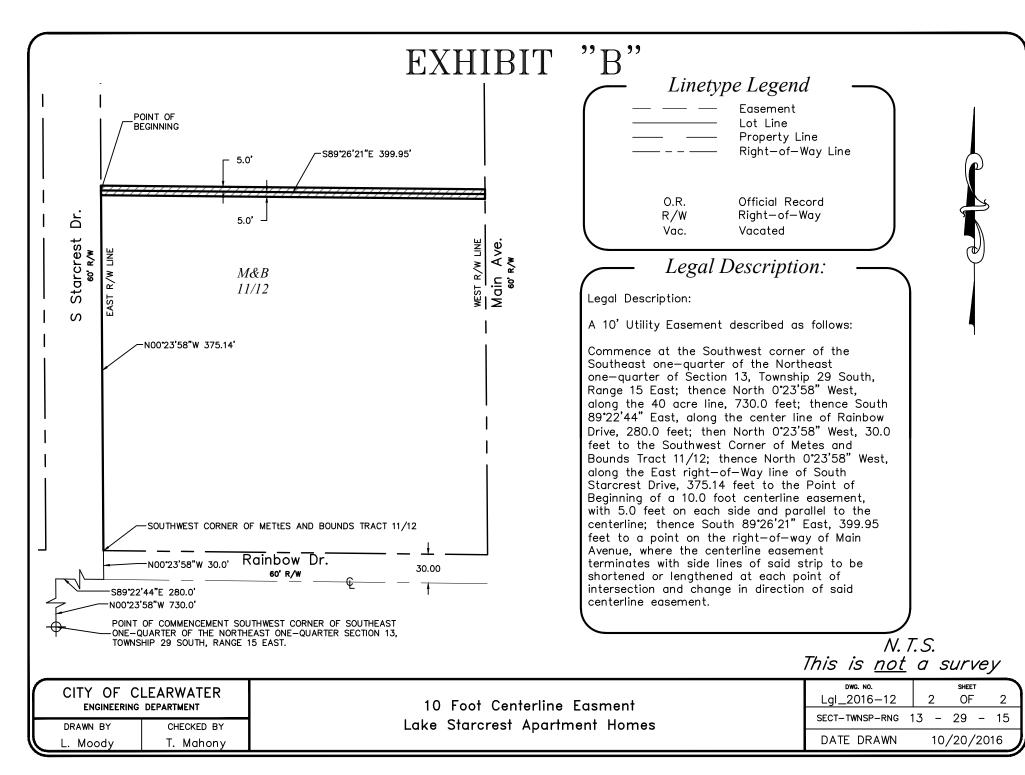

# See Exhibit A & B appended hereto and by this reference made a part ("Easement Premises")

This easement is for **drainage** installation, repair and maintenance only. The **CITY OF CLEARWATER**, **FLORIDA**, shall have the right to enter upon the above-described Easement Premises to construct, install, repair and maintain therein any and all drainage utilities provided by Grantee, and to inspect such utilities from time to time, together with all necessary, associated underground appurtenances thereto. Grantee shall be solely responsible for obtaining all governmental and regulatory permits required to exercise the rights granted herein.