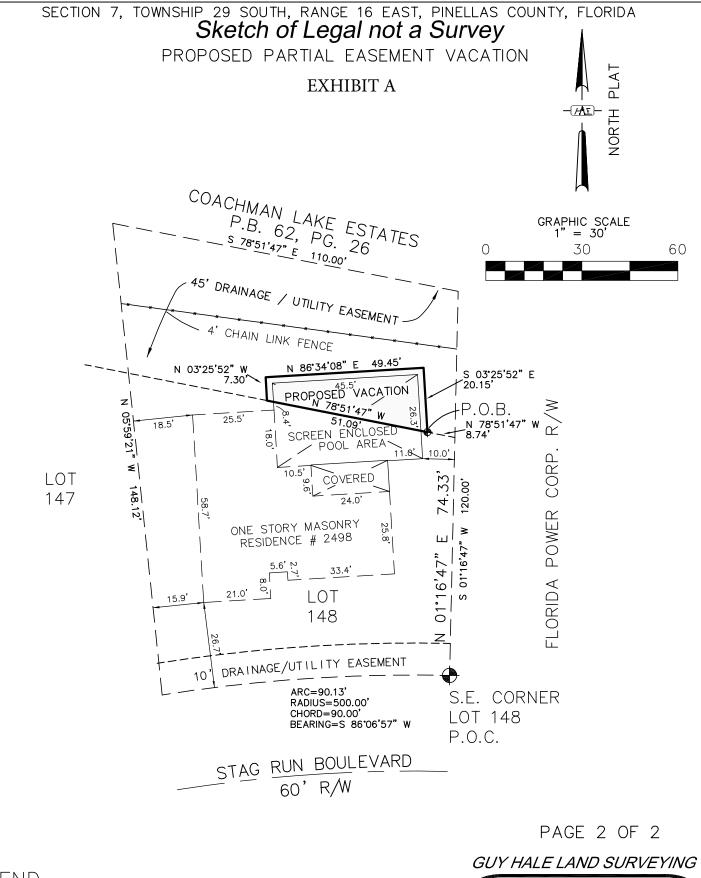

## SECTION 7, TOWNSHIP 29 SOUTH, RANGE 16 EAST, PINELLAS COUNTY, FLORIDA Sketch of Legal not a Survey

PROPOSED PARTIAL EASEMENT VACATION

## EXHIBIT A

## LEGAL DESCRIPTION:

A PORTION OF A 45 FOOT WIDE DRAINAGE & UTILITY EASEMENT LYING IN LOT 148, COACHMAN RIDGE - "TRACT A-1", ACCORDING TO THE MAP OR PLAT THEREOF RECORDED IN PLAT BOOK 83, PAGES 62 THROUGH 64, PUBLIC RECORDS OF PINELLAS COUNTY, FLORIDA AND BEING MORE PARTICULARLY DESCRIBED AS FOLLOWS:

COMMENCE AT THE SOUTHEAST CORNER OF SAID LOT 148 AND THENCE RUN NORTH 01°16'47" EAST, ALONG THE EAST BOUNDARY OF SAID LOT 148, A DISTANCE OF 74.33 FEET; THENCE NORTH 78°51'47" WEST, ALONG THE SOUTH LINE OF SAID 45 FOOT WIDE EASEMENT, A DISTANCE OF 8.74 FEET TO THE POINT OF BEGINNING; THENCE CONTINUE NORTH 78'51'47" WEST, A DISTANCE OF 51.09 FEET; THENCE LEAVING SAID SOUTH LINE OF EASEMENT NORTH 03°24'52" WEST, A DISTANCE OF 7.30 FEET; THENCE NORTH 86°34'08" EAST, A DISTANCE OF 49.45 FEET; THENCE SOUTH 03°25'52" EAST, A DISTANCE OF 20.15 FEET TO THE POINT OF BEGINNING.

CONTAINING 678.84 SQUARE FEET OR 0.01588 ACRES MORE OR LESS.

CERTIFICATION:

CERTIFIED AS A SKETCH OF LEGAL UNLESS IT BEARS THE SIGNATURE AND THE ORIGINAL RAISED SEAL OF A FLORIDA LICENSED SURVEYOR & MAPPER, THIS DRAWING, SKETCH, PLAT OR MAP IS FOR INFORMATIONAL PURPOSES ONLY AND IS NOT VALID.