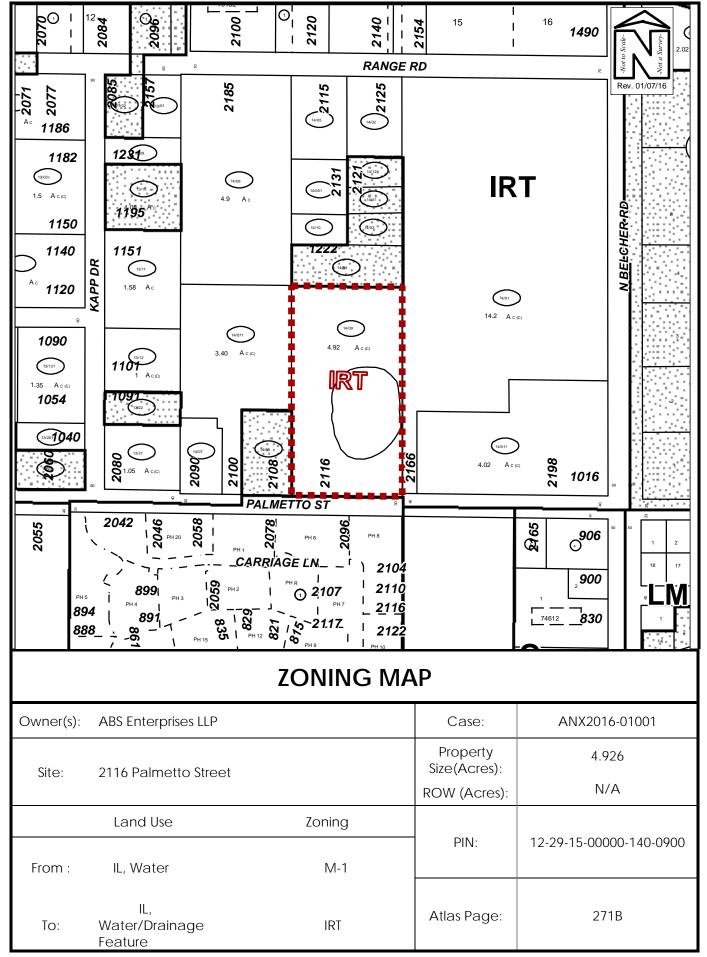

## **ORDINANCE NO. 8838-16**

AN ORDINANCE OF THE CITY OF CLEARWATER, FLORIDA, AMENDING THE ZONING ATLAS OF THE CITY BY ZONING CERTAIN REAL PROPERTY LOCATED ON THE NORTH SIDE OF PALMETTO STREET APPROXIMATELY 650 FEET WEST OF NORTH BELCHER ROAD, WHOSE POST OFFICE ADDRESS IS 2116 PALMETTO STREET, CLEARWATER, FLORIDA 33765 UPON ANNEXATION INTO THE CITY OF CLEARWATER, AS INDUSTRIAL, RESEARCH & TECHNOLOGY (IRT); PROVIDING AN EFFECTIVE DATE.

BE IT ORDAINED BY THE CITY COUNCIL OF THE CITY OF CLEARWATER, FLORIDA:

<u>Section 1</u>. The following described property located in Pinellas County, Florida, is hereby zoned as indicated upon annexation into the City of Clearwater, and the zoning atlas of the City is amended, as follows:

<u>Property</u> <u>Zoning District</u>

The South ½ of the East ½ of the West ½ of the Southeast ¼ of the Northeast ¼ of Section 12, Township 29 South, Range 15 East, Pinellas County, Florida, less road rights of way.

Industrial, Research & Technology (IRT)

(ANX2016-01001)

The map attached as Exhibit A is hereby incorporated by reference.

<u>Section 2</u>. The City Engineer is directed to revise the zoning atlas of the City in accordance with the foregoing amendment.

Exhibit A