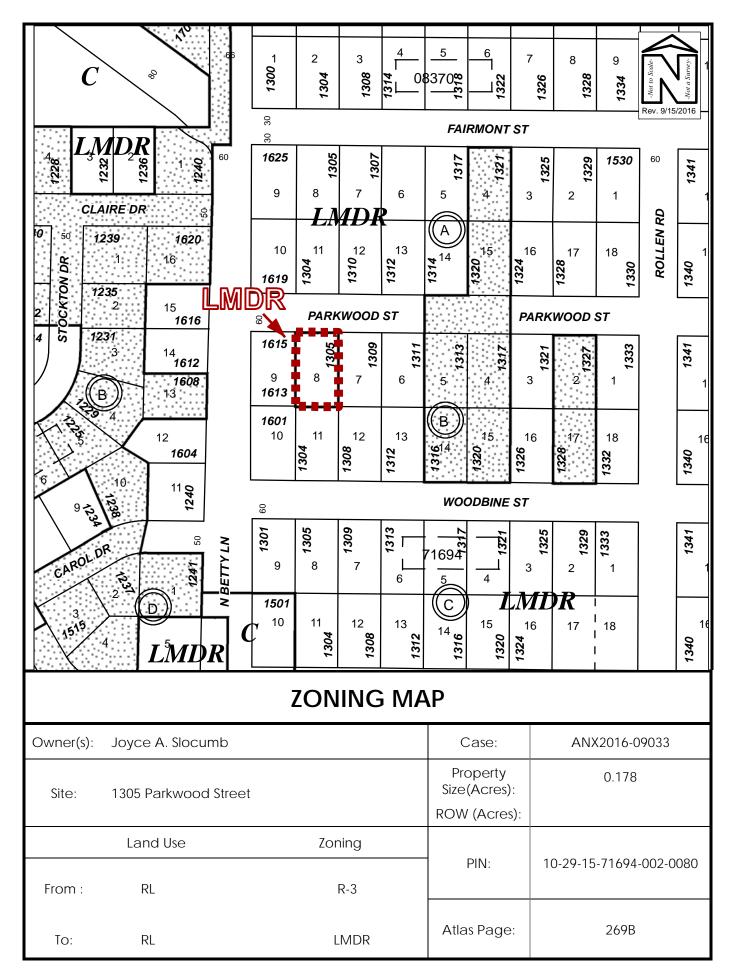

## **ORDINANCE NO. 8973 -16**

AN ORDINANCE OF THE CITY OF CLEARWATER, FLORIDA, AMENDING THE ZONING ATLAS OF THE CITY BY ZONING CERTAIN REAL PROPERTY LOCATED ON THE SOUTH SIDE OF PARKWOOD STREET APPROXIMATELY 70 FEET EAST OF NORTH BETTY LANE, WHOSE POST OFFICE ADDRESS IS 1305 PARKWOOD STREET, CLEARWATER, FLORIDA 33755, UPON ANNEXATION INTO THE CITY OF CLEARWATER, AS LOW MEDIUM DENSITY RESIDENTIAL (LMDR); PROVIDING AN EFFECTIVE DATE.

Property Zoning District

Lot 8, Block B, PINE RIDGE, according to the Plat thereof, recorded in Plat Book 28, page 98, Public Records of Pinellas County, Florida; Low Medium Density Residential (LMDR)

(ANX2016-09033)

The map attached as Exhibit A is hereby incorporated by reference.

<u>Section 2</u>. The City Engineer is directed to revise the Zoning Atlas of the City in accordance with the foregoing amendment.

<u>Section 3</u>. This ordinance shall take effect immediately upon adoption, contingent upon and subject to the adoption of Ordinance No. 8971-16.