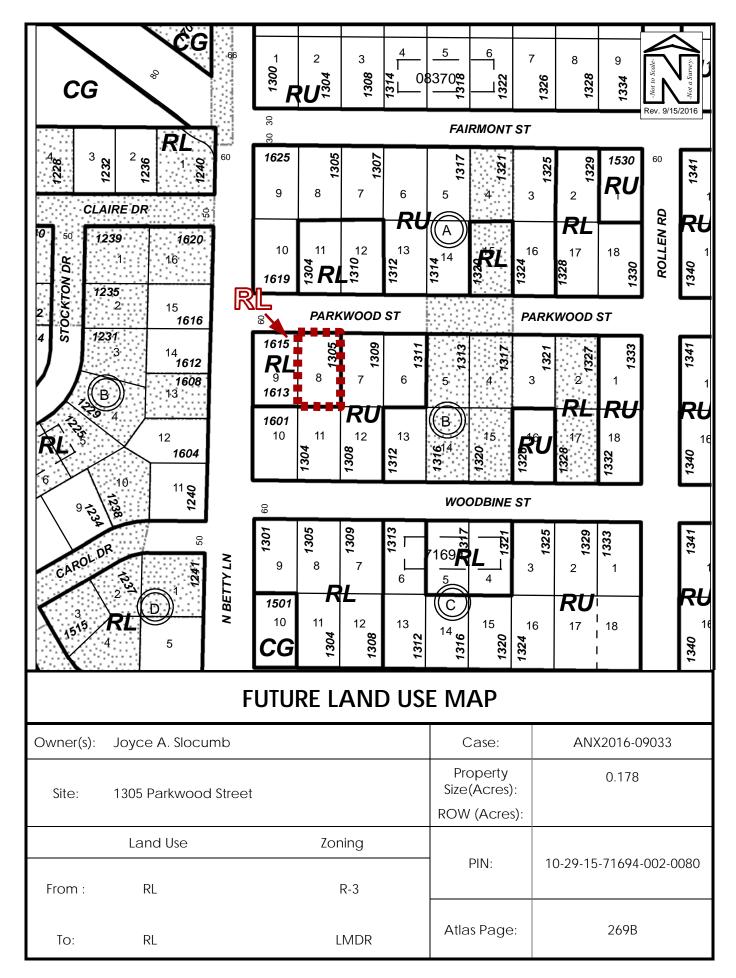

Property Land Use Category

Lot 8, Block B, PINE RIDGE, according to the Plat thereof, recorded in Plat Book 28, Page 98, Public Records of Pinellas County, Florida: Residential Low (RL)

(ANX2016-09033)

The map attached as Exhibit A is hereby incorporated by reference.