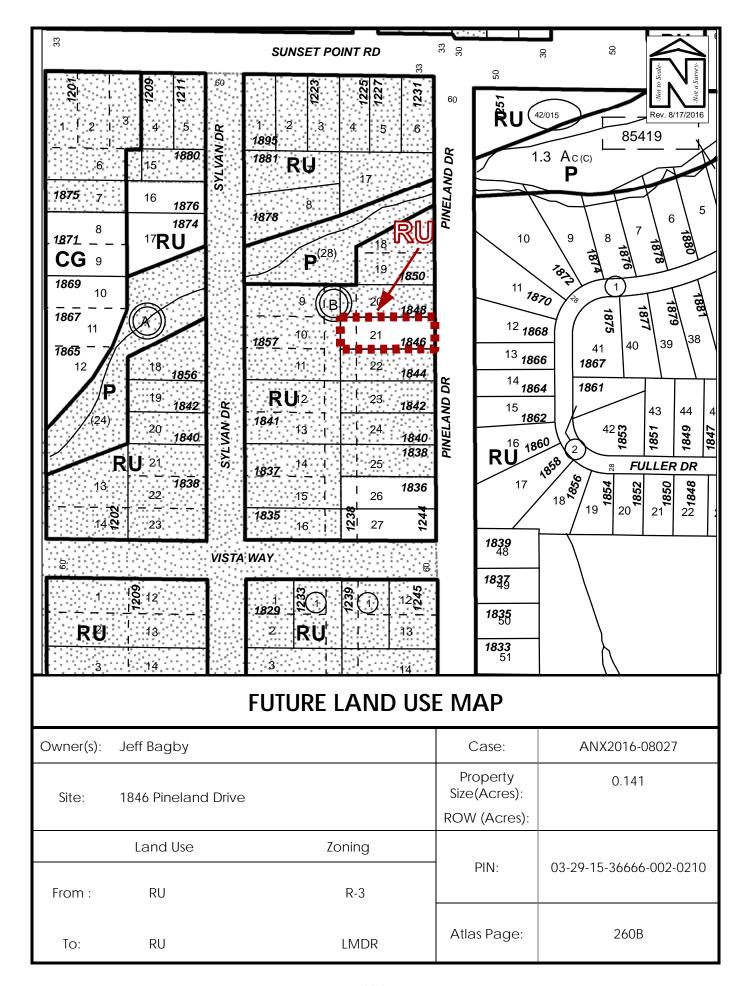

## **ORDINANCE NO. 8955-16**

AN ORDINANCE OF THE CITY OF CLEARWATER, FLORIDA, AMENDING THE FUTURE LAND USE PLAN ELEMENT OF THE COMPREHENSIVE PLAN OF THE CITY, TO DESIGNATE THE LAND USE FOR CERTAIN REAL PROPERTY LOCATED ON THE WEST SIDE OF PINELAND DRIVE APPROXIMATELY 360 FEET SOUTH OF SUNSET POINT ROAD, WHOSE POST OFFICE ADDRESS IS 1846 PINELAND DRIVE, CLEARWATER, FLORIDA 33755, UPON ANNEXATION INTO THE CITY OF CLEARWATER, AS RESIDENTIAL URBAN (RU); PROVIDING AN EFFECTIVE DATE.

Property Land Use Category

Lot 21, Block B, HARBOR VISTA, according to the map or plat thereof, as recorded in Plat Book 18, Page 41, of the Public Records of Pinellas County, Florida;

Residential Urban (RU)

(ANX2016-08027)

The map attached as Exhibit A is hereby incorporated by reference.

<u>Section 2.</u> The City Council does hereby certify that this ordinance is consistent with the City's comprehensive plan.