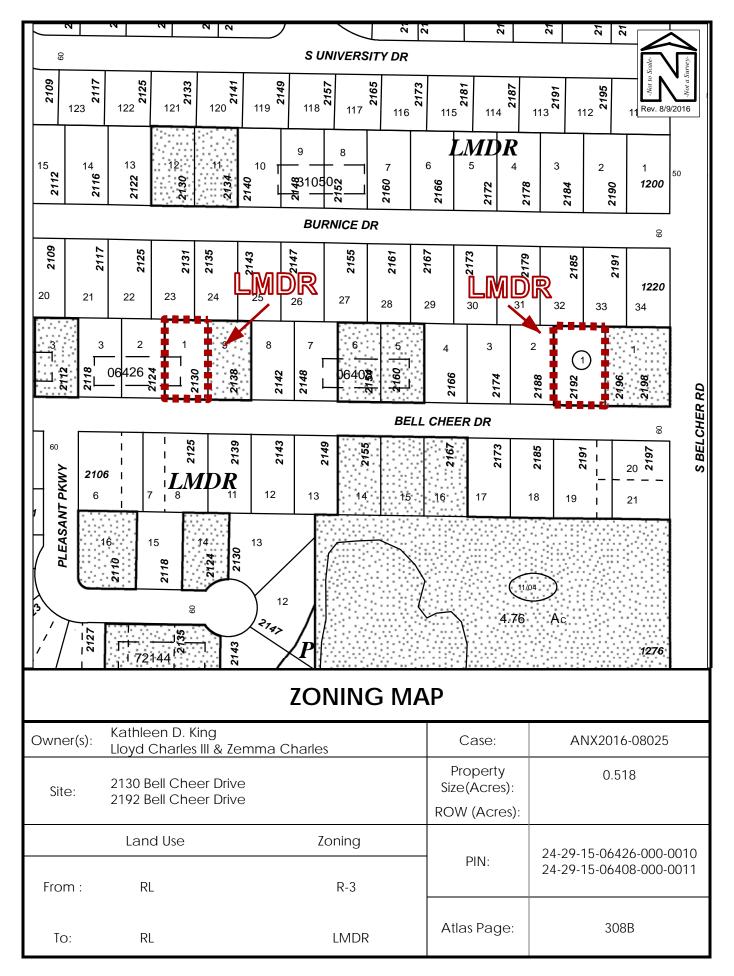

## **ORDINANCE NO. 8950-16**

AN ORDINANCE OF THE CITY OF CLEARWATER, FLORIDA, AMENDING THE ZONING ATLAS OF THE CITY BY ZONING CERTAIN REAL PROPERTIES LOCATED GENERALLY SOUTH OF DRUID ROAD, EAST OF SOUTH HERCULES AVENUE, NORTH OF LAKEVIEW ROAD, AND WEST OF SOUTH BELCHER ROAD, WHOSE POST OFFICE ADDRESSES ARE 2130 AND 2192 BELL CHEER DRIVE, ALL IN CLEARWATER, FLORIDA 33764, UPON ANNEXATION INTO THE CITY OF CLEARWATER, AS LOW MEDIUM DENSITY RESIDENTIAL (LMDR); PROVIDING AN EFFECTIVE DATE.

Property

Zoning District

See attached Exhibit A for Legal Descriptions;

Low Medium Density Residential (LMDR)

(ANX2016-08025)

The map attached as Exhibit B is hereby incorporated by reference.

<u>Section 2</u>. The City Engineer is directed to revise the zoning atlas of the City in accordance with the foregoing amendment.

## LEGAL DESCRIPTIONS ANX2016-08025

| Legal Description                                                                                                                                              | Address                             |  |
|----------------------------------------------------------------------------------------------------------------------------------------------------------------|-------------------------------------|--|
| Lot 1                                                                                                                                                          | 2130 Bell Cheer Drive               |  |
| The above in <b>FIRST ADDITION TO BELL CHEER</b> subdivision, as recorded in <b>PLAT BOOK 33, PAGE 54</b> , of the Public Records of Pinellas County, Florida; |                                     |  |
| West 90 Feet of Lot 1                                                                                                                                          | 2192 Bell Cheer Drive               |  |
| ON, as recorded in PLAT BOOK 30,                                                                                                                               | PAGE 60, of the Public Records of   |  |
|                                                                                                                                                                | L CHEER subdivision, as recorded ir |  |