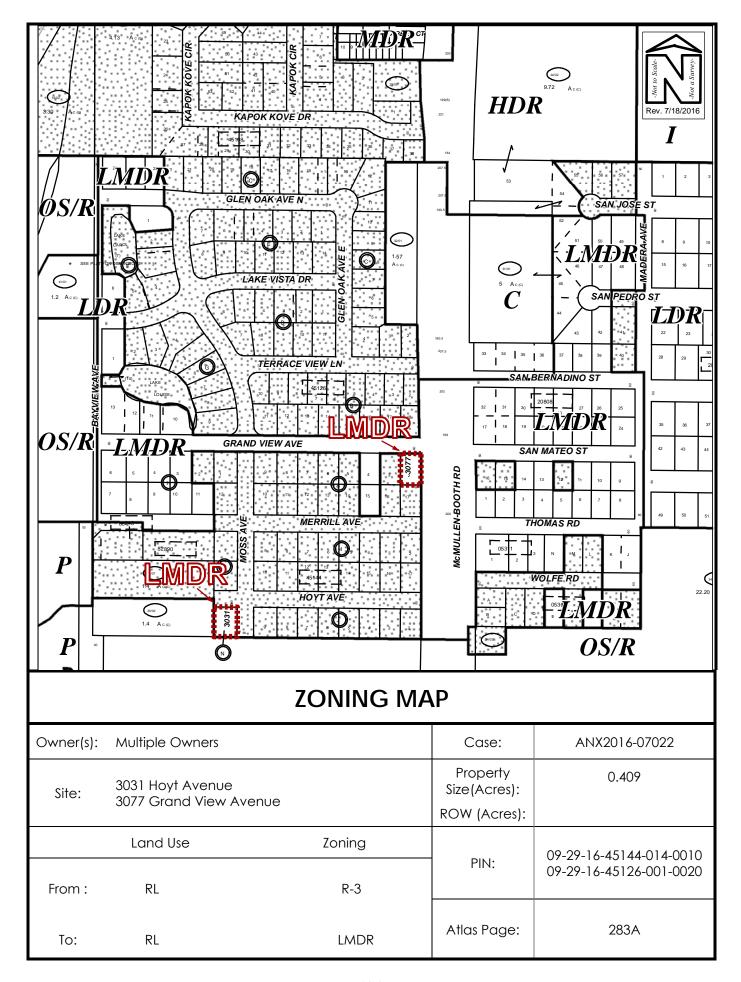

## **ORDINANCE NO. 8941-16**

AN ORDINANCE OF THE CITY OF CLEARWATER, FLORIDA, AMENDING THE ZONING ATLAS OF THE CITY BY ZONING CERTAIN REAL PROPERTIES LOCATED GENERALLY NORTH OF DREW STREET, SOUTH OF SR 590, AND WITHIN ¼ MILE WEST OF MCMULLEN BOOTH ROAD, WHOSE POST OFFICE ADDRESSES ARE 3031 HOYT AVENUE AND 3077 GRAND VIEW AVENUE, ALL IN CLEARWATER, FLORIDA 33759, UPON ANNEXATION INTO THE CITY OF CLEARWATER, AS LOW MEDIUM DENSITY RESIDENTIAL (LMDR); PROVIDING AN EFFECTIVE DATE.

Property Zoning District

See attached Exhibit A for Legal Descriptions;

Low Medium Density Residential (LMDR)

(ANX2016-07022)

The map attached as Exhibit B is hereby incorporated by reference.

<u>Section 2</u>. The City Engineer is directed to revise the zoning atlas of the City in accordance with the foregoing amendment.

## LEGAL DESCRIPTIONS

ANX2016-07022

\_\_\_\_\_\_

| No. Parcel ID              | Legal Description | Address                |
|----------------------------|-------------------|------------------------|
| 1. 09-29-16-45126-001-0020 | Lot 2, Block A    | 3077 Grand View Avenue |

The above in **KAPOK TERRACE** subdivision, as recorded in **PLAT BOOK 36, PAGES 14 AND 15**, of the Public Records of Pinellas County, Florida.

| No. Parcel ID              | Legal Description | Address          |
|----------------------------|-------------------|------------------|
| 2. 09-29-16-45144-014-0010 | Lot 1, Block N    | 3031 Hoyt Avenue |

The above in **KAPOK TERRACE FIRST ADDITION** subdivision, as recorded in **PLAT BOOK 49, PAGE 48**, of the Public Records of Pinellas County, Florida.