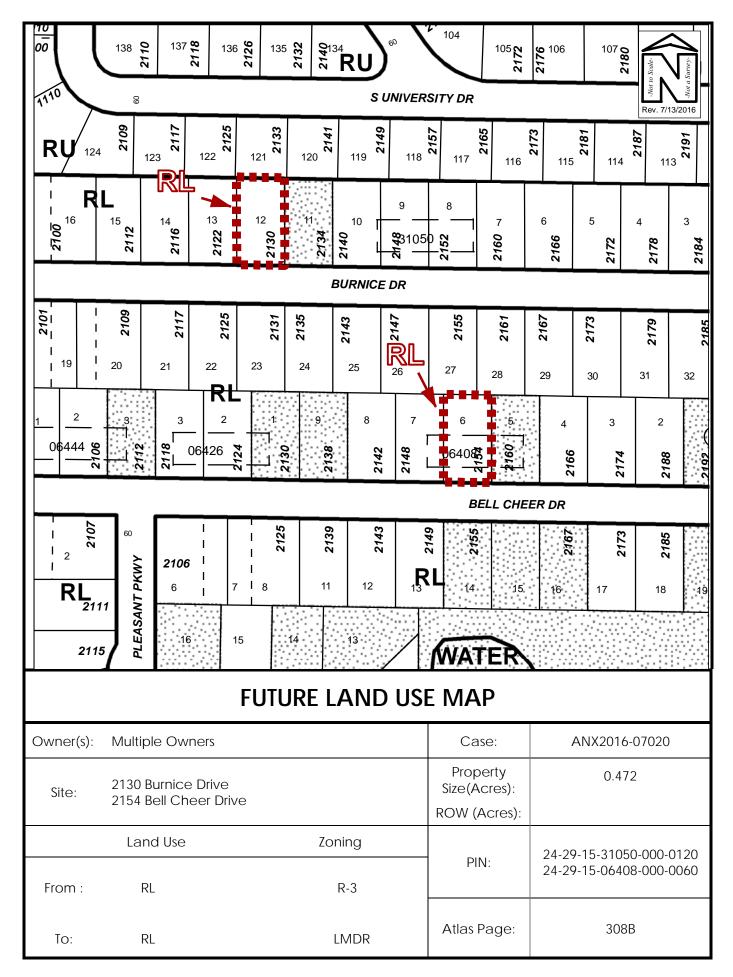

## **ORDINANCE NO. 8934-16**

AN ORDINANCE OF THE CITY OF CLEARWATER, FLORIDA, AMENDING THE FUTURE LAND USE PLAN ELEMENT OF THE COMPREHENSIVE PLAN OF THE CITY, TO DESIGNATE THE LAND USE FOR CERTAIN REAL PROPERTIES LOCATED GENERALLY SOUTH OF DRUID ROAD, EAST OF SOUTH HERCULES AVENUE, NORTH OF LAKEVIEW ROAD, AND WEST OF SOUTH BELCHER ROAD, WHOSE POST OFFICE ADDRESSES ARE 2130 BURNICE DRIVE AND 2154 BELL CHEER DRIVE, ALL IN CLEARWATER, FLORIDA 33764, UPON ANNEXATION INTO THE CITY OF CLEARWATER, AS RESIDENTIAL LOW (RL); PROVIDING AN EFFECTIVE DATE.

Property

Land Use Category

See attached Exhibit A for Legal Descriptions;

Residential Low (RL)

(ANX2016-07020)

The map attached as Exhibit B is hereby incorporated by reference.

<u>Section 2.</u> The City Council does hereby certify that this ordinance is consistent with the City's comprehensive plan.

## LEGAL DESCRIPTIONS ANX2016-07020

|                                                                                                                                                      | No. Parcel ID |                         | Legal Description | Address             |
|------------------------------------------------------------------------------------------------------------------------------------------------------|---------------|-------------------------|-------------------|---------------------|
| 1                                                                                                                                                    | ۱.            | 24-29-15-31050-000-0120 | Lot 12            | 2130 Burnice Drive  |
| The above in <b>GLEN ELLYN ESTATES</b> subdivision, as recorded in <b>PLAT BOOK 34, PAGE 32</b> , of the Public Records of Pinellas County, Florida; |               |                         |                   |                     |
|                                                                                                                                                      | 2.            | 24-29-15-06408-000-0060 | Lot 6             | 2154 Bell Cheer Dr. |
| The above in <b>BELL-CHEER SUBDIVISION</b> , as recorded in <b>PLAT BOOK 30, PAGE 60</b> , of the Public Records of Pinellas County, Florida;        |               |                         |                   |                     |