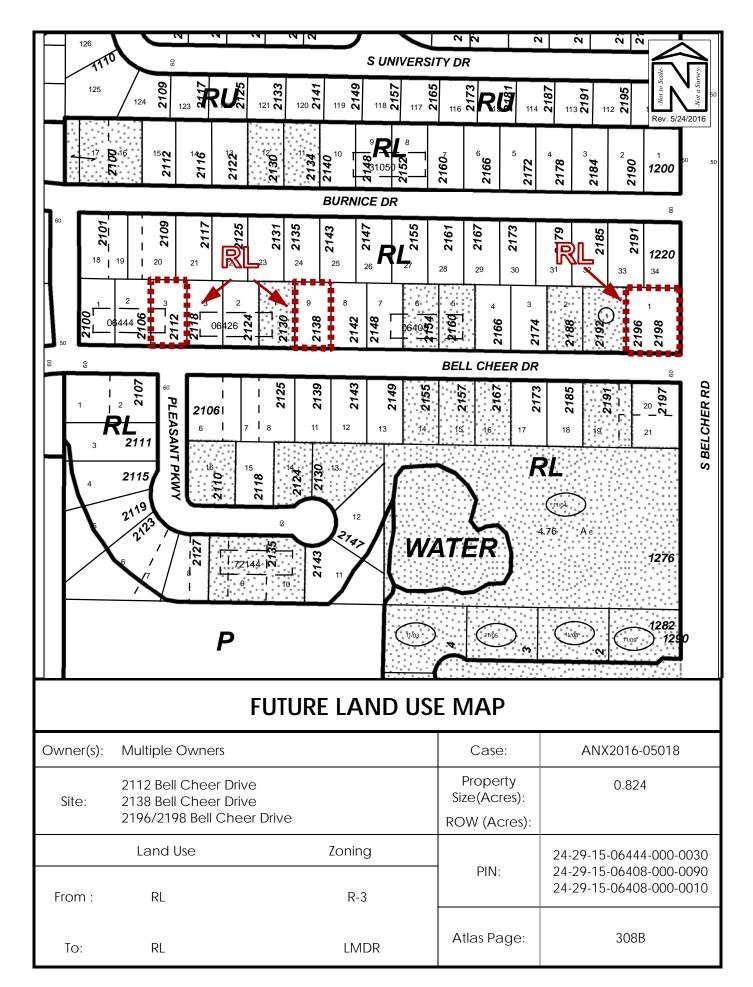

## **ORDINANCE NO. 8921-16**

AN ORDINANCE OF THE CITY OF CLEARWATER, FLORIDA, AMENDING THE FUTURE LAND USE PLAN ELEMENT OF THE COMPREHENSIVE PLAN OF THE CITY, TO DESIGNATE THE LAND USE FOR CERTAIN REAL PROPERTIES LOCATED GENERALLY SOUTH OF DRUID ROAD, EAST OF SOUTH HERCULES AVENUE, NORTH OF LAKEVIEW ROAD, AND WEST OF SOUTH BELCHER ROAD, WHOSE POST OFFICE ADDRESSES ARE 2112, 2138, AND 2196/2198 BELL CHEER DRIVE, ALL WITHIN CLEARWATER, FLORIDA 33764, UPON ANNEXATION INTO THE CITY OF CLEARWATER, AS RESIDENTIAL LOW (RL); PROVIDING AN EFFECTIVE DATE.

<u>Property</u> <u>Land Use</u>

Category

See attached Exhibit A for legal descriptions Residential Low

(RL)

(ANX2016-05018)

The map attached as Exhibit B is hereby incorporated by reference.

<u>Section 2.</u> The City Council does hereby certify that this ordinance is consistent with the City's comprehensive plan.

## LEGAL DESCRIPTIONS

ANX2016-05018

| No. Parcel ID                                                                 | Legal Description                              | Address                       |
|-------------------------------------------------------------------------------|------------------------------------------------|-------------------------------|
| 1. 24-29-15-06444-000-0030                                                    | Lot 3                                          | 2112 Bell Cheer Drive         |
| The above in <b>SECOND ADDITION T</b> Public Records of Pinellas County, Flor | O BELL CHEER subdivision, as recorded in rida; | PLAT BOOK 33, PAGE 70, of the |
| 1. 24-29-15-06408-000-0010                                                    | The East 112 feet of Lot 1                     | 2196/2198 Bell Cheer<br>Drive |
| 2. 24-29-15-06408-000-0090                                                    | Lot 9                                          | 2138 Bell Cheer Drive         |

The above in **BELL-CHEER** subdivision, as recorded in **PLAT BOOK 30, PAGE 60**, of the Public Records of Pinellas County, Florida;