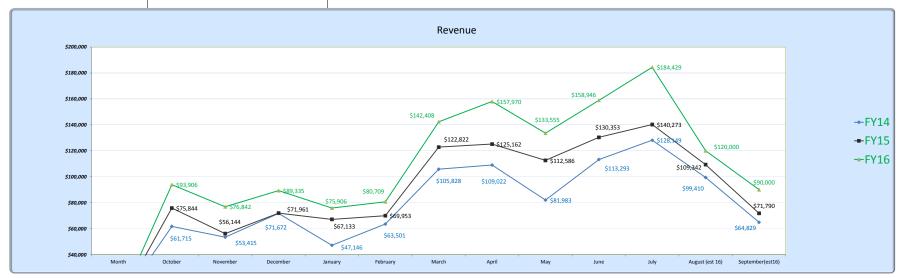

|                  | FY14 vs FY15 vs FY16 Revenue for Pier 60 |           |                           |           |                          |
|------------------|------------------------------------------|-----------|---------------------------|-----------|--------------------------|
| Month            | 2014                                     | 2015      | % increase 2015 over 2014 | 2016      | % increase 2016 over 201 |
| October          | \$61,715                                 | \$75,844  | 23%                       | \$93,906  | 24%                      |
| November         | \$53,415                                 | \$56,144  | 5%                        | \$76,842  | 37%                      |
| December         | \$71,672                                 | \$71,961  | 0%                        | \$89,335  | 24%                      |
| January          | \$47,146                                 | \$67,133  | 42%                       | \$75,906  | 13%                      |
| February         | \$63,501                                 | \$69,953  | 10%                       | \$80,709  | 15%                      |
| March            | \$105,828                                | \$122,822 | 16%                       | \$142,408 | 16%                      |
| April            | \$109,022                                | \$125,162 | 15%                       | \$157,970 | 26%                      |
| May              | \$81,983                                 | \$112,586 | 37%                       | \$133,555 | 19%                      |
| June             | \$113,293                                | \$130,353 | 15%                       | \$158,946 | 22%                      |
| July             | \$128,149                                | \$140,273 | 9%                        | \$184,429 | 31%                      |
| August (est 16)  | \$99,410                                 | \$109,342 | 10%                       | \$120,000 | 10%                      |
| September(est16) | \$64,829                                 | \$71,790  | 11%                       | \$90,000  | 25%                      |