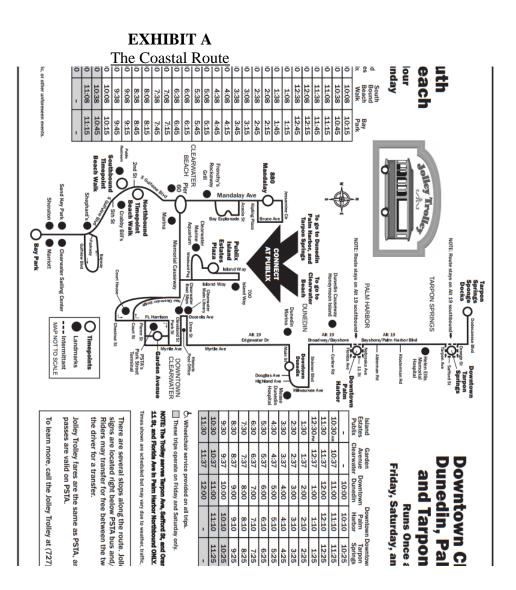

2.2.1 COASTAL ROUTE A fixed route service from Clearwater Beach and Downtown Clearwater to Dunedin, to unincorporated Palm Harbor, and to the Tarpon Springs Sponge Docks, Alternate 19 as depicted in the service map, attached hereto as **Exhibit A**. Jolley Trolley may provide additional service of up to eighteen (18) weekly hours (936 annual hours) to supplement and ensure the schedule provided in this Section.

2.2.3 SAFETY HARBOR ROUTE. A fixed route service from Dunedin to Summerdale/Rt. 580 to Safety Harbor; and as depicted in the service map, attached hereto as **Exhibit C** (the "Safety Harbor Route"). Jolley Trolley shall provide the Route on Friday, Saturday and Sunday on the schedule hours set forth in **Exhibit C**, and shall maintain, at a minimum, a sixty (60) minute headway frequency at all times. Jolley Trolley shall operate the Route with a timed connection to the Coastal Route until the planned service change in February 2017.