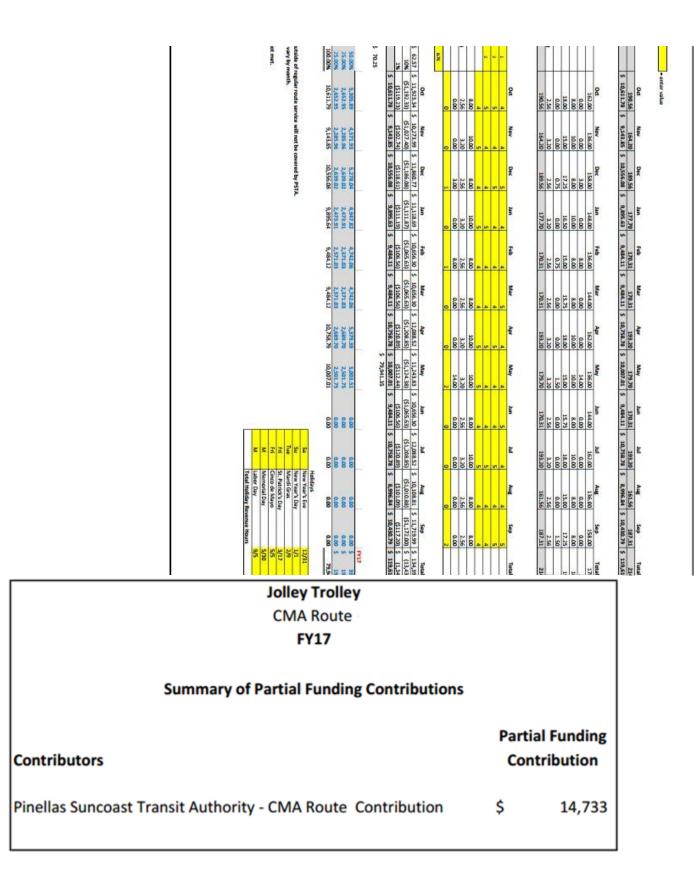

## Funding Formulas

| Coas                                                                                                     | ey Trolley<br>stal Route<br>FY17 |                        |                      |                                                 |
|----------------------------------------------------------------------------------------------------------|----------------------------------|------------------------|----------------------|-------------------------------------------------|
| Summary of                                                                                               | Funding Form                     | nula                   |                      |                                                 |
| Total Costs                                                                                              | Total<br>Hours                   | Total Cost<br>Per Hour |                      | Total                                           |
| Total Estimated Hours<br>Farebox Estimate<br>Advertising Revenue Estimate<br>Total Anticipated Net Costs | 5,561.8                          | \$ 62.57               | \$<br>\$<br>\$<br>\$ | 348,002<br>(81,780)<br>(20,880)<br>245,342      |
| Summary of Partia                                                                                        | I Funding Co                     | ntributions            |                      |                                                 |
| Contributors                                                                                             |                                  |                        |                      | tial Funding<br>Intribution                     |
| Pinellas Suncoast Transit Authority<br>Clearwater DDB<br>Dunedin<br>Pinellas County<br>Tarpon Springs    |                                  |                        | \$<br>\$<br>\$<br>\$ | 126,675<br>13,520<br>35,049<br>35,049<br>35,049 |
| Total Funding Contributions                                                                              |                                  |                        | \$                   | 245,342                                         |