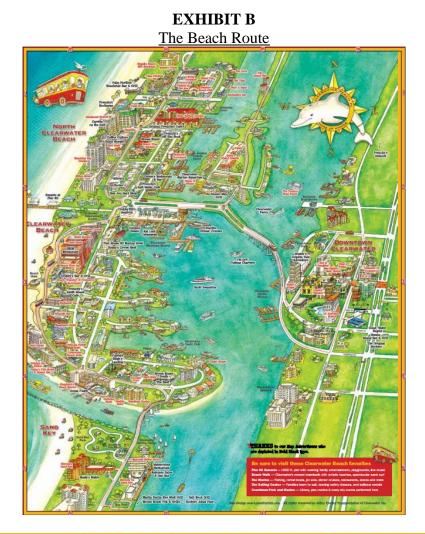

2.2.2 BEACH ROUTE. A fixed route service as depicted in the route map, attached hereto as **Exhibit B** (the "Beach Route"). In addition Jolley Trolley shall provide additional service on the Beach Route and as needed due to traffic delays, congestion, special events, etc. Jolley Trolley may provide additional service of up to 487annual hours to supplement and ensure the schedule provided in this Section.