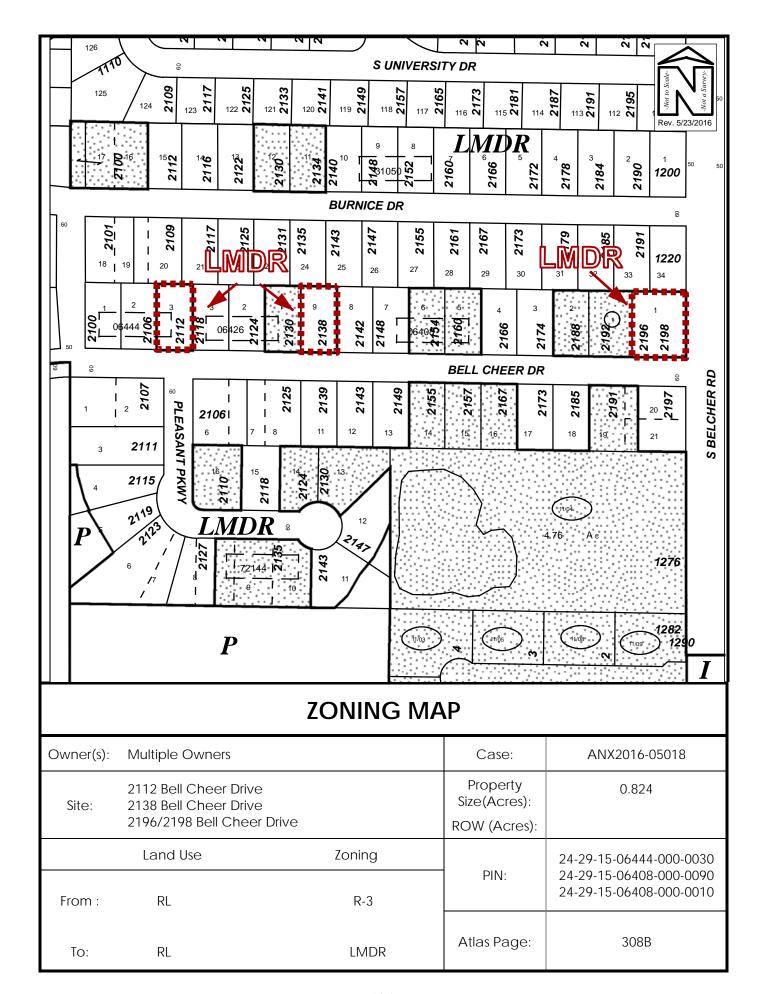

## **ORDINANCE NO. 8922-16**

AN ORDINANCE OF THE CITY OF CLEARWATER, FLORIDA, AMENDING THE ZONING ATLAS OF THE CITY BY ZONING CERTAIN REAL PROPERTIES LOCATED GENERALLY SOUTH OF DRUID ROAD, EAST OF SOUTH HERCULES AVENUE, NORTH OF LAKEVIEW ROAD, AND WEST OF SOUTH BELCHER ROAD, WHOSE POST OFFICE ADDRESSES ARE 2112, 2138, AND 2196/2198 BELL CHEER DRIVE, ALL WITHIN CLEARWATER, FLORIDA 33764, UPON ANNEXATION INTO THE CITY OF CLEARWATER, AS LOW MEDIUM DENSITY RESIDENTIAL (LMDR); PROVIDING AN EFFECTIVE DATE.

Property Zoning District

See attached Exhibit A for legal descriptions

Low Medium Density Residential (LMDR)

(ANX2016-05018)

The map attached as Exhibit B is hereby incorporated by reference.

<u>Section 2</u>. The City Engineer is directed to revise the zoning atlas of the City in accordance with the foregoing amendment.

## **LEGAL DESCRIPTIONS**

ANX2016-05018

| No. Parcel ID                                                                                                                                                   | Legal Description          | Address                       |  |  |
|-----------------------------------------------------------------------------------------------------------------------------------------------------------------|----------------------------|-------------------------------|--|--|
| 1. 24-29-15-06444-000-0030                                                                                                                                      | Lot 3                      | 2112 Bell Cheer Drive         |  |  |
| The above in <b>SECOND ADDITION TO BELL CHEER</b> subdivision, as recorded in <b>PLAT BOOK 33, PAGE 70</b> , of the Public Records of Pinellas County, Florida; |                            |                               |  |  |
| 1. 24-29-15-06408-000-0010                                                                                                                                      | The East 112 feet of Lot 1 | 2196/2198 Bell Cheer<br>Drive |  |  |
| 2. 24-29-15-06408-000-0090                                                                                                                                      | Lot 9                      | 2138 Bell Cheer Drive         |  |  |

The above in **BELL-CHEER** subdivision, as recorded in **PLAT BOOK 30, PAGE 60**, of the Public Records of Pinellas County, Florida;