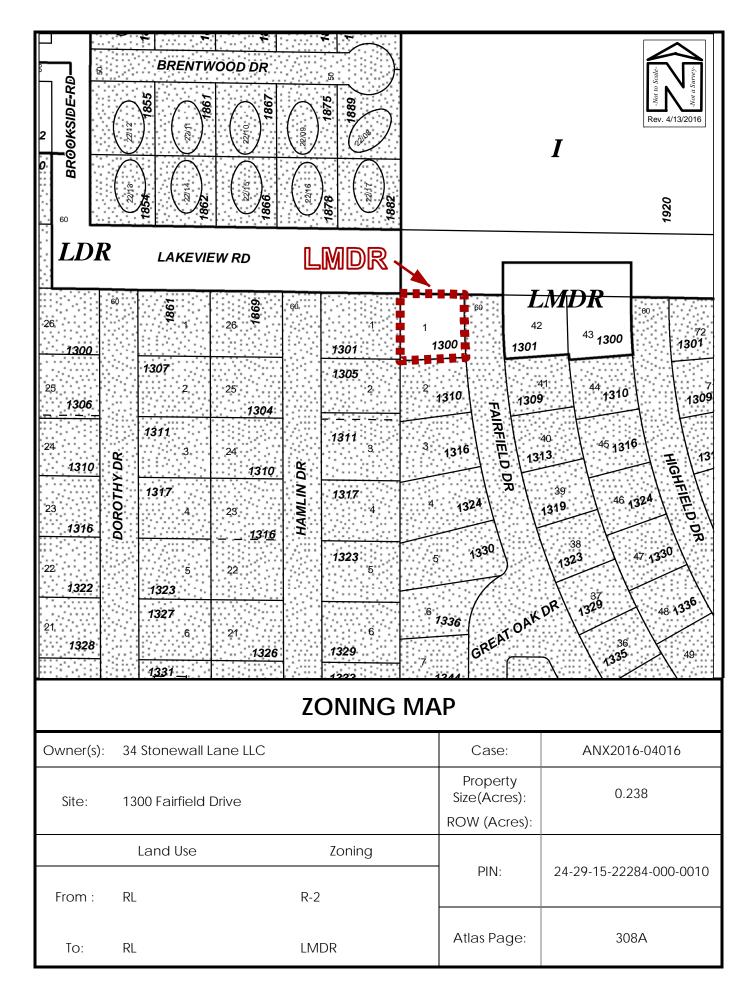

<u>Property</u> <u>Zoning District</u>

Lot 1, Douglas Manor Park, a subdivision according to the plat thereof recorded at Plat Book 53, Page 19, in the Public Records of Pinellas County, Florida.

Low Medium Density Residential (LMDR)

(ANX2016-04016)

The map attached as Exhibit A is hereby incorporated by reference.

<u>Section 2</u>. The City Engineer is directed to revise the zoning atlas of the City in accordance with the foregoing amendment.