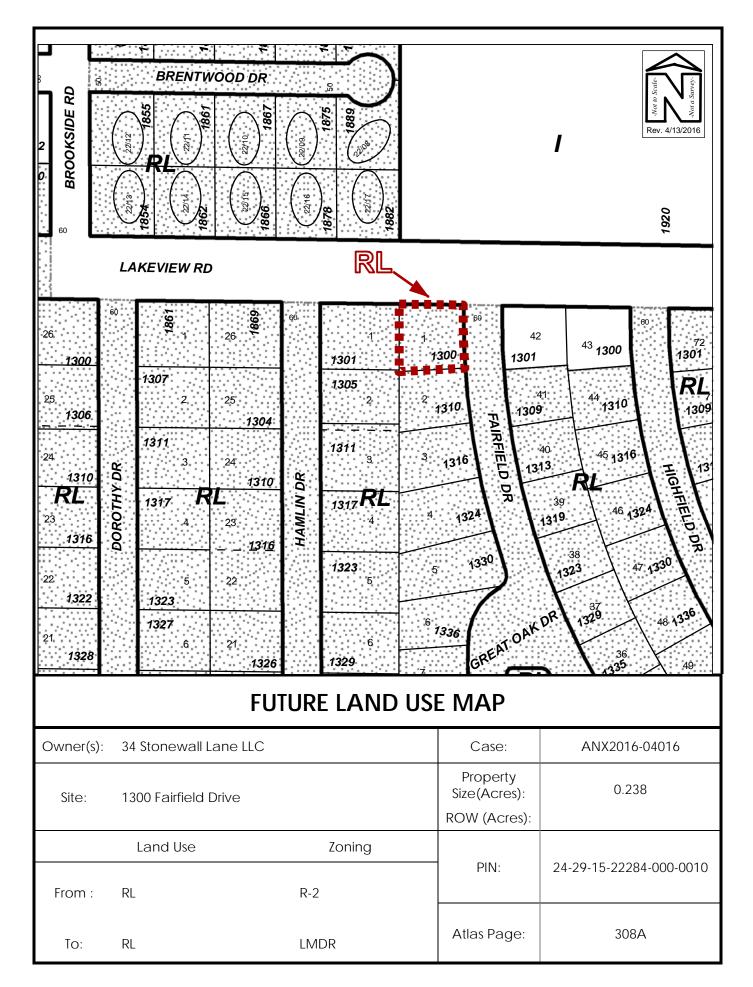

## **ORDINANCE NO. 8911-16**

AN ORDINANCE OF THE CITY OF CLEARWATER, FLORIDA, AMENDING THE FUTURE LAND USE PLAN ELEMENT OF THE COMPREHENSIVE PLAN OF THE CITY, TO DESIGNATE THE LAND USE FOR CERTAIN REAL PROPERTY LOCATED ON THE SOUTHWEST CORNER OF LAKEVIEW ROAD AND FAIRFIELD DRIVE, WHOSE POST OFFICE ADDRESS IS 1300 FAIRFIELD DRIVE, CLEARWATER, FLORIDA 33764, UPON ANNEXATION INTO THE CITY OF CLEARWATER, AS RESIDENTIAL LOW (RL); PROVIDING AN EFFECTIVE DATE.

Property Land Use Category

Lot 1, Douglas Manor Park, a subdivision according to the plat thereof recorded at Plat Book 53, Page 19, in the Public Records of Pinellas County, Florida.

Residential Low (RL)

(ANX2016-04016)

The map attached as Exhibit A is hereby incorporated by reference.

<u>Section 2.</u> The City Council does hereby certify that this ordinance is consistent with the City's comprehensive plan.