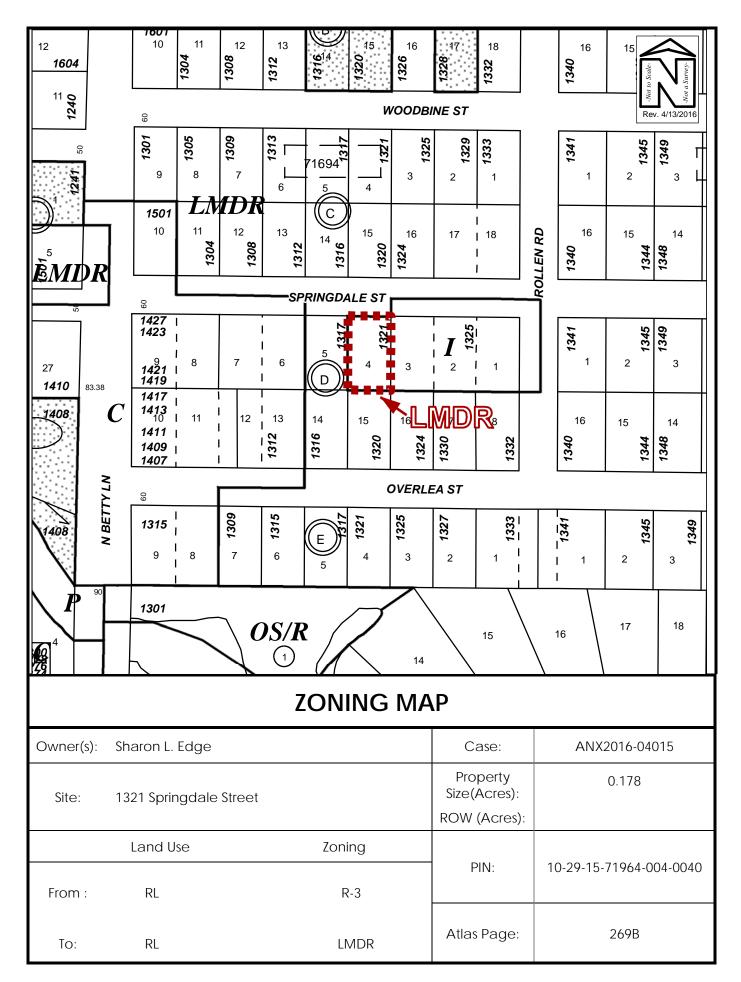

## **ORDINANCE NO. 8909-16**

AN ORDINANCE OF THE CITY OF CLEARWATER, FLORIDA, AMENDING THE ZONING ATLAS OF THE CITY BY ZONING CERTAIN REAL PROPERTY LOCATED ON THE SOUTH SIDE OF SPRINGDALE STREET APPROXIMATELY 338 FEET EAST OF NORTH BETTY LANE, WHOSE POST OFFICE ADDRESS IS 1321 SPRINGDALE STREET, CLEARWATER, FLORIDA 33755, UPON ANNEXATION INTO THE CITY OF CLEARWATER, AS LOW MEDIUM DENSITY RESIDENTIAL (LMDR); PROVIDING AN EFFECTIVE DATE.

Property Zoning District

Lot 4, Block D, PINE RIDGE, according to the map or plat thereof, as recorded in Plat Book 28, Page 98, Public Records of Pinellas County, Florida; Low Medium Density Residential (LMDR)

(ANX2016-04015)

The map attached as Exhibit A is hereby incorporated by reference.

<u>Section 2</u>. The City Engineer is directed to revise the zoning atlas of the City in accordance with the foregoing amendment.