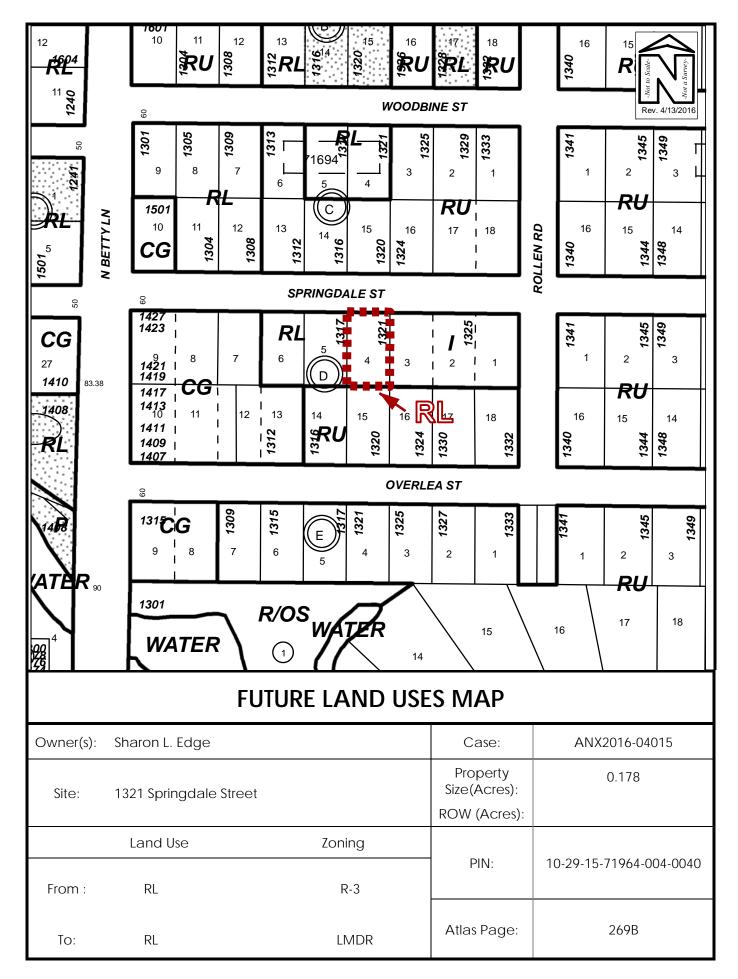

## **ORDINANCE NO. 8908-16**

AN ORDINANCE OF THE CITY OF CLEARWATER, FLORIDA, AMENDING THE FUTURE LAND USE PLAN ELEMENT OF THE COMPREHENSIVE PLAN OF THE CITY, TO DESIGNATE THE LAND USE FOR CERTAIN REAL PROPERTY LOCATED ON THE SOUTH SIDE OF SPRINGDALE STREET APPROXIMATELY 338 FEET EAST OF NORTH BETTY LANE, WHOSE POST OFFICE ADDRESS IS 1321 SPRINGDALE STREET, CLEARWATER, FLORIDA 33755, UPON ANNEXATION INTO THE CITY OF CLEARWATER, AS RESIDENTIAL LOW (RL); PROVIDING AN EFFECTIVE DATE.

Property Land Use Category

Lot 4, Block D, PINE RIDGE, according to the map or plat thereof, as recorded in Plat Book 28, Page 98, Public Records of Pinellas County, Florida; Residential Low (RL)

(ANX2016-04015)

The map attached as Exhibit A is hereby incorporated by reference.

<u>Section 2.</u> The City Council does hereby certify that this ordinance is consistent with the City's comprehensive plan.

<u>Section 3</u>. This ordinance shall take effect immediately upon adoption, contingent upon and subject to the adoption of Ordinance No. 8907-16.