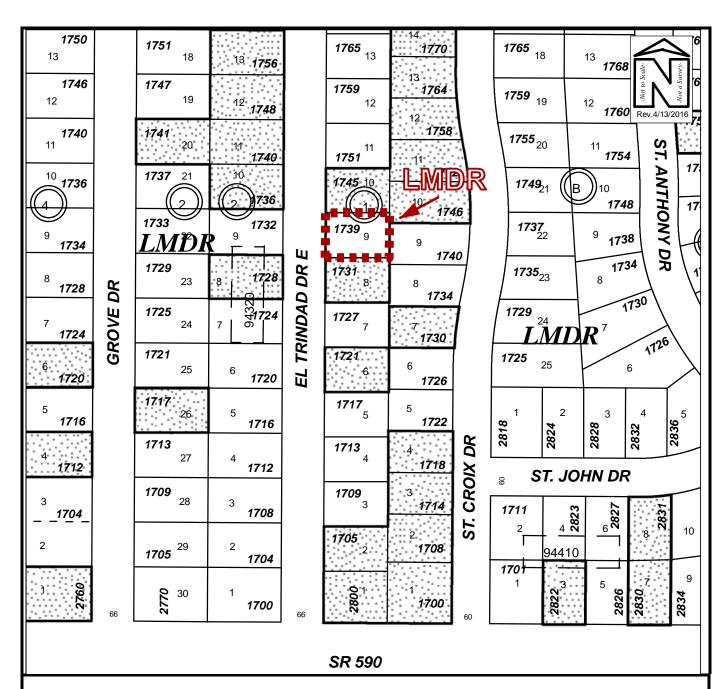

## **ORDINANCE NO. 8906-16**

AN ORDINANCE OF THE CITY OF CLEARWATER, FLORIDA, AMENDING THE ZONING ATLAS OF THE CITY BY ZONING CERTAIN REAL PROPERTY LOCATED ON THE EAST SIDE OF EL TRINIDAD DRIVE EAST APPROXIMATELY 570 FEET NORTH OF SR 590, WHOSE POST OFFICE ADDRESS IS 1739 EL TRINIDAD DRIVE EAST, CLEARWATER, FLORIDA 33759, UPON ANNEXATION INTO THE CITY OF CLEARWATER, AS LOW MEDIUM DENSITY RESIDENTIAL (LMDR); PROVIDING AN EFFECTIVE DATE.

Property Zoning District

Lot 9, LESS AND EXCEPT the Easterly 32 feet thereof in Block 1 of VIRGINIA GROVE TERRACE, according to the map or plat thereof as recorded in Plat Book 37, Page 29 of the Public Records of Pinellas County, Florida;

Low Medium Density Residential (LMDR)

(ANX2016-04014)

The map attached as Exhibit A is hereby incorporated by reference.

<u>Section 2</u>. The City Engineer is directed to revise the zoning atlas of the City in accordance with the foregoing amendment.

## **ZONING MAP**

| Owner(s): | Steven J. & Jane L. Peterson |        | Case:                    | ANX2016-04014           |
|-----------|------------------------------|--------|--------------------------|-------------------------|
| Site:     | 1739 El Trinidad Drive E     |        | Property<br>Size(Acres): | 0.161                   |
|           |                              |        | ROW (Acres):             |                         |
|           | Land Use                     | Zoning |                          |                         |
| From :    | RL                           | R-3    | PIN:                     | 05-29-16-94320-001-0090 |
| То:       | RL                           | LMDR   | Atlas Page:              | 264B                    |