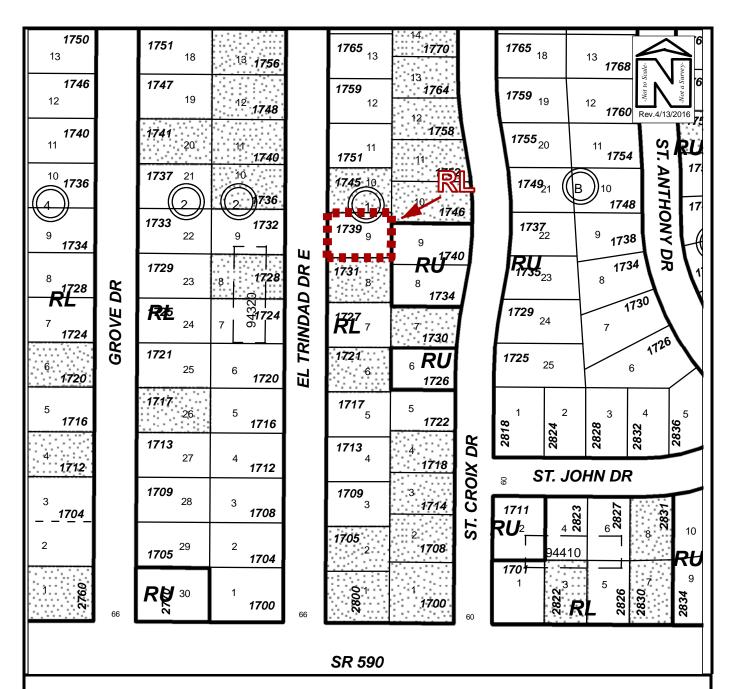

## **ORDINANCE NO. 8905-16**

AN ORDINANCE OF THE CITY OF CLEARWATER, FLORIDA, AMENDING THE FUTURE LAND USE PLAN ELEMENT OF THE COMPREHENSIVE PLAN OF THE CITY, TO DESIGNATE THE LAND USE FOR CERTAIN REAL PROPERTY LOCATED ON THE EAST SIDE OF EL TRINIDAD DRIVE EAST APPROXIMATELY 570 FEET NORTH OF SR 590, WHOSE POST OFFICE ADDRESS IS 1739 EL TRINIDAD DRIVE EAST, CLEARWATER, FLORIDA 33759, UPON ANNEXATION INTO THE CITY OF CLEARWATER, AS RESIDENTIAL LOW (RL); PROVIDING AN EFFECTIVE DATE.

Property Land Use Category

Lot 9, LESS AND EXCEPT the Easterly 32 feet thereof in Block 1 of VIRGINIA GROVE TERRACE, according to the map or plat thereof as recorded in Plat Book 37, Page 29 of the Public Records of Pinellas County, Florida:

Residential Low (RL)

(ANX2016-04014)

The map attached as Exhibit A is hereby incorporated by reference.

<u>Section 2.</u> The City Council does hereby certify that this ordinance is consistent with the City's comprehensive plan.

## **FUTURE LAND USE MAP**

| Owner(s):                      | Steven J. & Jane L. Peterson |        | Case:                    | ANX2016-04014           |
|--------------------------------|------------------------------|--------|--------------------------|-------------------------|
| Site: 1739 El Trinidad Drive E |                              |        | Property<br>Size(Acres): | 0.161                   |
|                                |                              |        | ROW (Acres):             |                         |
|                                | Land Use                     | Zoning |                          |                         |
| From :                         | RL                           | R-3    | PIN:                     | 05-29-16-94320-001-0090 |
| То:                            | RL                           | LMDR   | Atlas Page:              | 264B                    |