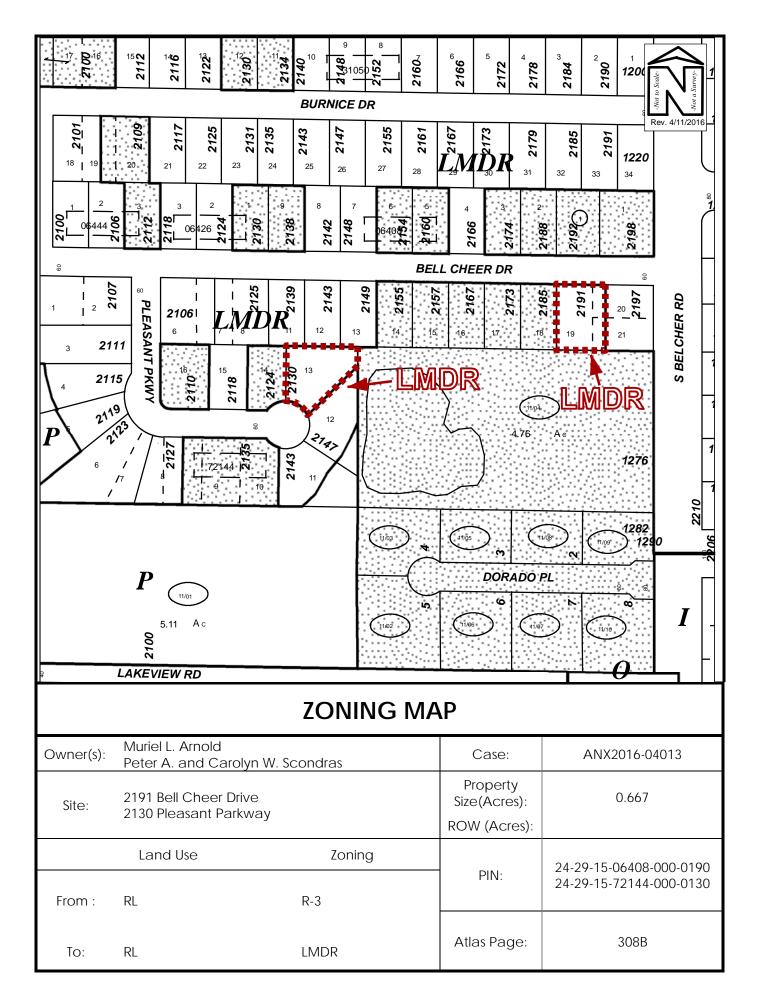

## **ORDINANCE NO. 8903-16**

AN ORDINANCE OF THE CITY OF CLEARWATER, FLORIDA, AMENDING THE ZONING ATLAS OF THE CITY BY ZONING CERTAIN REAL PROPERTIES LOCATED GENERALLY SOUTH OF DRUID ROAD, EAST OF SOUTH HERCULES AVENUE, NORTH OF LAKEVIEW ROAD, AND WEST OF SOUTH BELCHER ROAD, WHOSE POST OFFICE ADDRESSES ARE 2191 BELL CHEER DRIVE AND PLEASANT PARKWAY, 2130 BOTH CLEARWATER, FLORIDA 33764, UPON ANNEXATION INTO THE CITY OF CLEARWATER, AS LOW MEDIUM DENSITY RESIDENTIAL (LMDR); PROVIDING EFFECTIVE DATE.

<u>Property</u> <u>Zoning District</u>

See attached Exhibit A for legal descriptions

Low Medium Density Residential

(LMDR)

(ANX2016-04013)

The map attached as Exhibit B is hereby incorporated by reference.

## LEGAL DESCRIPTIONS

ANX2016-04013

\_\_\_\_\_\_\_

| No. Parcel ID              | Legal Description | Address               |
|----------------------------|-------------------|-----------------------|
| 1. 24-29-15-72144-000-0130 | Lot 13            | 2130 Pleasant Parkway |

The above in **PLEASANT RIDGE ESTATES** subdivision, as recorded in **PLAT BOOK 53, PAGE 71**, of the Public Records of Pinellas County, Florida.

| No. Parcel ID              | Legal Description                     | Address               |
|----------------------------|---------------------------------------|-----------------------|
| 2. 24-29-15-06408-000-0190 | Lot 19 & West 27 ft of Lots 20 and 21 | 2191 Bell Cheer Drive |

The above in **BELL-CHEER** subdivision, as recorded in **PLAT BOOK 30, PAGE 60**, of the Public Records of Pinellas County, Florida.