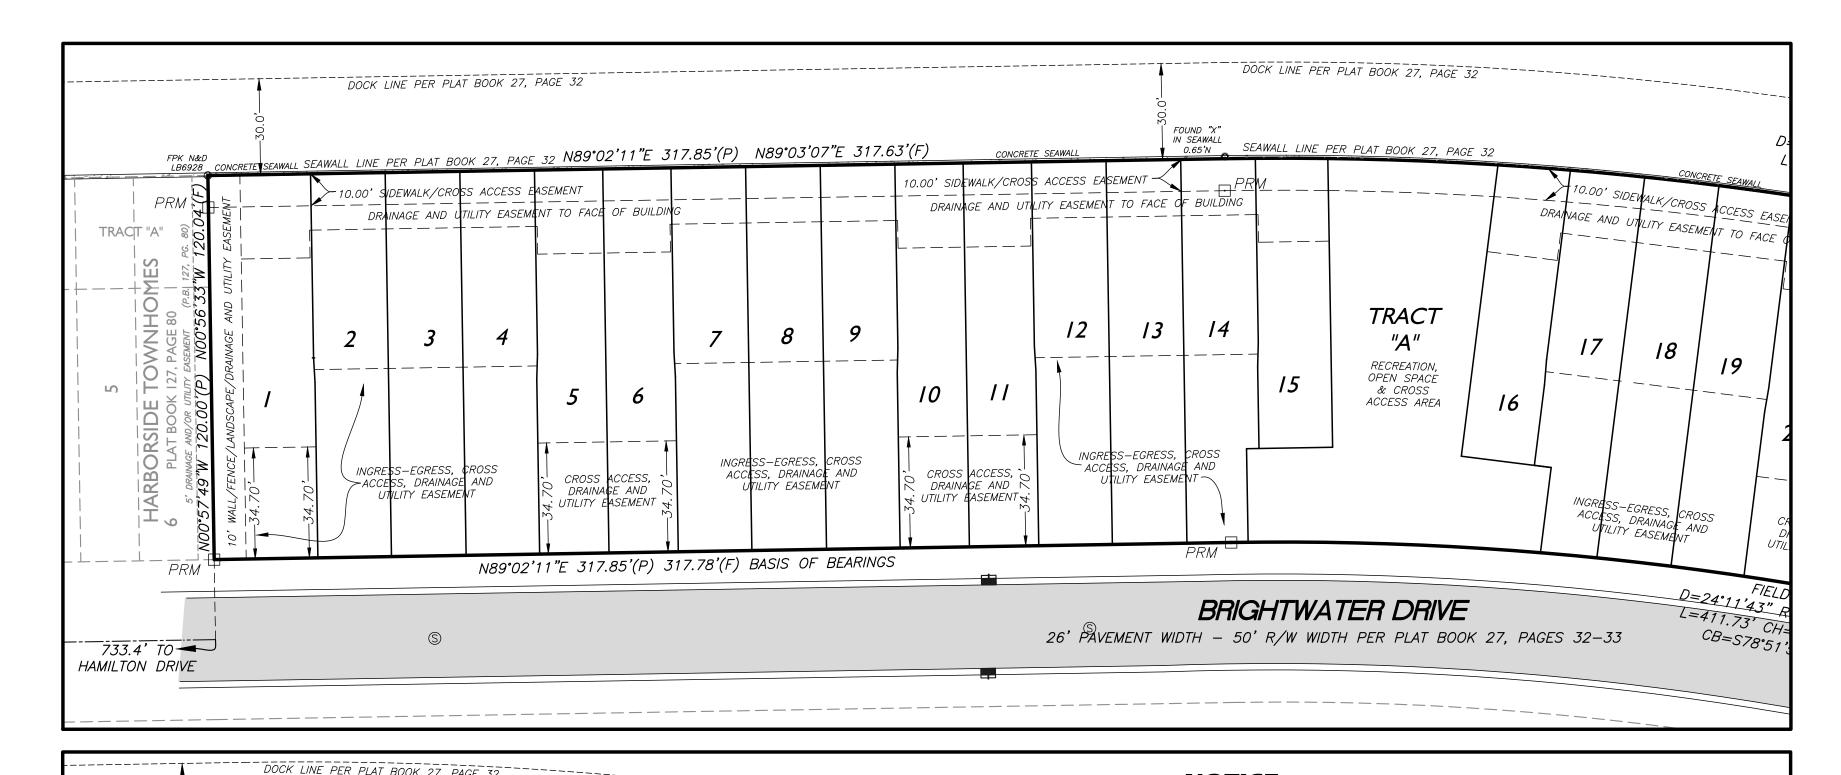

### **SURVEYOR'S NOTES:**

• BEARINGS DEPICTED HEREON ARE BASED ON THE NORTH RIGHT-OF-WAY LINE OF BRIGHTWATER DRIVE BEING ASSUMED N89°02'11"E BETWEEN FIELD MONUMENTATION PER THE RECORD PLAT OF BAYSIDE SUBDIVISION No. 2.

• UNLESS OTHERWISE NOTED A 5/8" IRON ROD AND CAP "LB-7454" MONUMENTATION SET AT ALL LOT CORNERS, POINTS OF INTERSECTION, AND CHANGES OF DIRECTION OF LINE WITHIN THE SUBDIVISION WHICH DO NOT REQUIRE A PRM OR PCP.

#### **NOTES AND LEGEND**

"PCP LB-7454" - UNLESS OTHERWISE NOTED □ PRM - PERMANENT REFERENCE MONUMENT - SET 4" X 4"

CONCRETE MONUMENT AND CAP "PRM LB-7454" ■ FCM — FOUND CONCRETE MONUMENT AS NOTED

● FIR — FOUND IRON ROD AS NOTED O FIP — FOUND IRON PIPE AS NOTED ▲ RRS — FOUND RAILROAD SPIKE AS NOTED

(12) = CURVE - SEE CURVE DATA

| = AND                 | R/W = RIGHT - OF - WAY               |
|-----------------------|--------------------------------------|
| = CENTERLINE          | CONC. = CONCRETE                     |
| AD) = RADIAL          | $D/\Delta = CENTRAL ANGLE (DELTA)$   |
| R) = NON - RADIAL     | R = RADIUS                           |
| )./# = NUMBER         | L= ARC LENGTH                        |
| . "= IDENTIFICATION   | T= TANGENT LENGTH                    |
| R. = OFFICIAL RECORDS | CH= CHORD DISTANCE                   |
| B = PLAT BOOK         | CB= CHORD BEARING                    |
| S = PAGE              | $\pm$ = MORE OR LESS / PLUS OR MINUS |
| SS = PAGES            | $N\&D = NAIL \ AND \ DISK$           |

FEMA = FEDERAL EMERGENCY MANAGEMENT AGENCY (F) = INFORMATION AS MEASURED BETWEEN FIELD MONUMENTATION (L) = INFORMATION PER LEGAL DESCRIPTION

(CALC) = INFORMATION CALCULATED FROM FIELD MEASUREMENTS