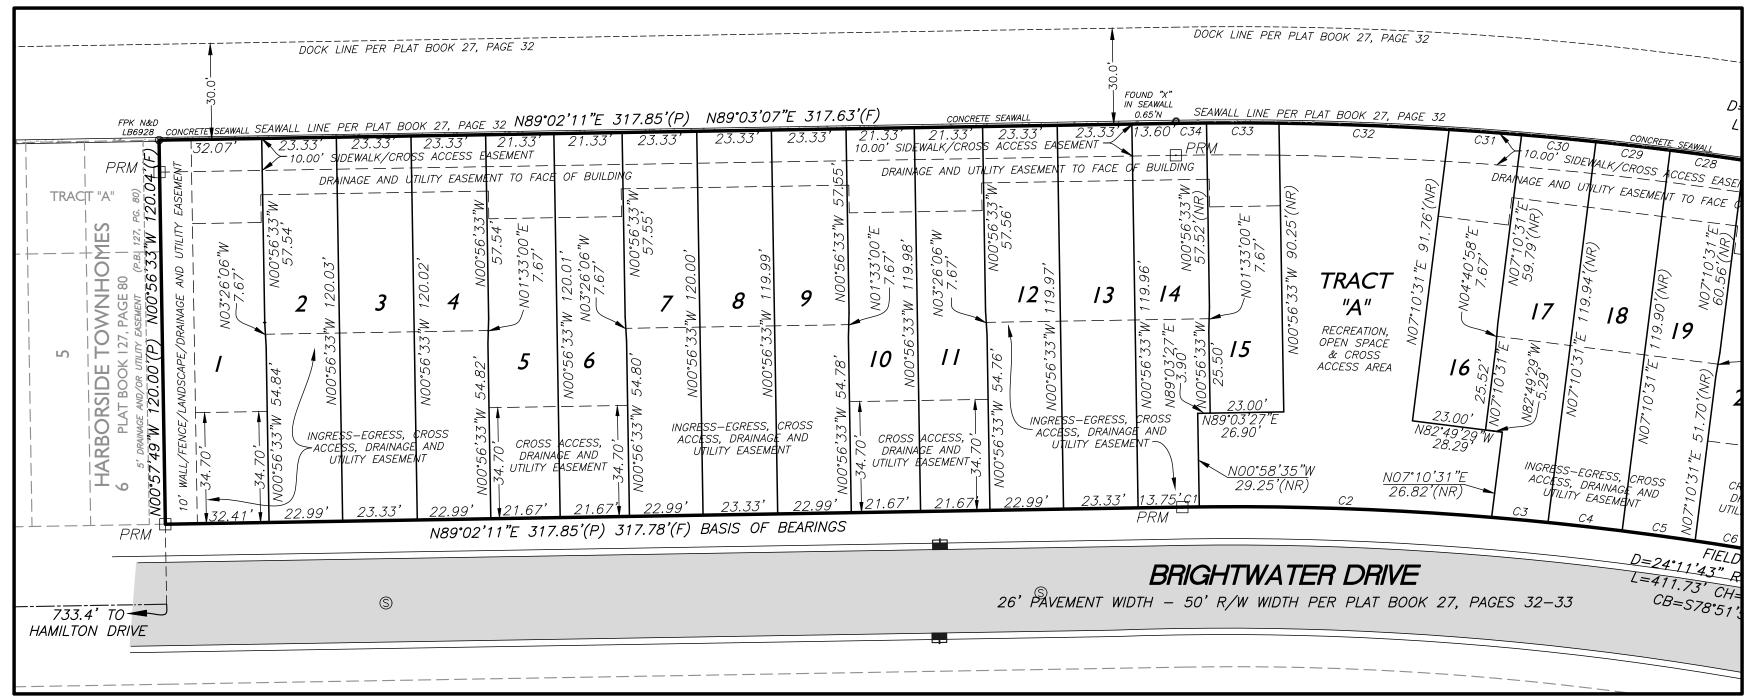

### **SURVEYOR'S NOTES:**

• BEARINGS DEPICTED HEREON ARE BASED ON THE NORTH RIGHT-OF-WAY LINE OF BRIGHTWATER DRIVE BEING ASSUMED N89°02'11"E BETWEEN FIELD MONUMENTATION PER THE RECORD PLAT OF BAYSIDE SUBDIVISION No. 2.

• UNLESS OTHERWISE NOTED A 5/8" IRON ROD AND CAP "LB-7454" MONUMENTATION SET AT ALL LOT CORNERS, POINTS OF INTERSECTION, AND CHANGES OF DIRECTION OF LINE WITHIN THE SUBDIVISION WHICH DO NOT REQUIRE A PRM OR PCP.

#### **NOTES AND LEGEND**

"PCP LB-7454" - UNLESS OTHERWISE NOTED □ PRM - PERMANENT REFERENCE MONUMENT - SET 4" X 4"

CONCRETE MONUMENT AND CAP "PRM LB-7454" ■ FCM — FOUND CONCRETE MONUMENT AS NOTED

● FIR — FOUND IRON ROD AS NOTED O FIP — FOUND IRON PIPE AS NOTED ▲ RRS — FOUND RAILROAD SPIKE AS NOTED

(12) = CURVE - SEE CURVE DATA

| = AND                 | R/W = RIGHT - OF - WAY               |
|-----------------------|--------------------------------------|
| = CENTERLINE          | CONC. = CONCRETE                     |
| AD) = RADIAL          | $D/\Delta = CENTRAL ANGLE (DELTA)$   |
| R) = NON - RADIAL     | R = RADIUS                           |
| )./# = NUMBER         | L= ARC LENGTH                        |
| . "= IDENTIFICATION   | T= TANGENT LENGTH                    |
| R. = OFFICIAL RECORDS | CH= CHORD DISTANCE                   |
| B = PLAT BOOK         | CB= CHORD BEARING                    |
| S = PAGE              | $\pm$ = MORE OR LESS / PLUS OR MINUS |
| SS = PAGES            | $N\&D = NAIL \ AND \ DISK$           |

FEMA = FEDERAL EMERGENCY MANAGEMENT AGENCY (F) = INFORMATION AS MEASURED BETWEEN FIELD MONUMENTATION (L) = INFORMATION PER LEGAL DESCRIPTION

(CALC) = INFORMATION CALCULATED FROM FIELD MEASUREMENTS

| URVE      | DELTA    | RADIUS  | LENGTH | CHORD | CHORD BEARING |
|-----------|----------|---------|--------|-------|---------------|
| C1        | 0°18'53" | 975.00  | 5.36   | 5.36  | S89°11'38"W   |
| C2        | 5°22'23" | 975.00  | 91.43  | 91.40 | N87°57'44"W   |
| <i>C3</i> | 1°02'27" | 975.00  | 17.71  | 17.71 | N84°45'19"W   |
| C4        | 1°22'15" | 975.00  | 23.33  | 23.33 | N83°32'58"W   |
| C5        | 1°21'05" | 975.00  | 22.99  | 22.99 | N82°11'18"W   |
| C6        | 1°16'26" | 975.00  | 21.68  | 21.68 | N80°52'33"W   |
| <i>C7</i> | 1°02'48" | 975.00  | 17.81  | 17.81 | N79°42'56"W   |
| C8        | 1°21'08" | 975.00  | 23.01  | 23.01 | N78°30'57"W   |
| <i>C9</i> | 1°22'16" | 975.00  | 23.33  | 23.33 | N77°09'16"W   |
| C10       | 1°21'04" | 975.00  | 22.99  | 22.99 | N75°47'36"W   |
| C11       | 1°16'26" | 975.00  | 21.68  | 21.68 | N74°28'50"W   |
| C12       | 0°54'48" | 975.00  | 15.54  | 15.54 | N73°23'13"W   |
| C13       | 1°21'29" | 975.00  | 23.11  | 23.11 | N72°15'05"W   |
| C14       | 1°22'29" | 975.00  | 23.40  | 23.40 | N70°53'06"W   |
| C15       | 1°21'11" | 975.00  | 23.03  | 23.03 | N69°31'15"W   |
| C16       | 2°04'34" | 975.00  | 35.33  | 35.33 | N67°48'23"W   |
| C17       | 1°48'22" | 1095.00 | 34.52  | 34.52 | N67°38'49"W   |
| C18       | 1°13′19″ | 1095.00 | 23.35  | 23.35 | N69°09'39"W   |
| C19       | 1°13'24" | 1095.00 | 23.38  | 23.38 | N70°23'01"W   |
| C20       | 1°13'32" | 1095.00 | 23.42  | 23.42 | N71°36'29"W   |
| C21       | 1°44'57" | 1095.00 | 33.43  | 33.43 | N73°05'43"W   |
| C22       | 1°07'00" | 1095.00 | 21.34  | 21.34 | N74°38′22"W   |
| C23       | 1°13′14″ | 1095.00 | 23.33  | 23.33 | N75°48'29"W   |
| C24       | 1°13'15" | 1095.00 | 23.33  | 23.33 | N77°01'44"W   |
| C25       | 1°13′17" | 1095.00 | 23.34  | 23.34 | N78°14'59"W   |
| C26       | 1°38'27" | 1095.00 | 31.36  | 31.36 | N79°40'51"W   |
| C27       | 1°07'01" | 1095.00 | 21.34  | 21.34 | N81°03'35"W   |
| C28       | 1°13′14" | 1095.00 | 23.33  | 23.33 | N82°13'43"W   |
| C29       | 1°13′14″ | 1095.00 | 23.33  | 23.33 | N83°26'57"W   |
| C30       | 1°13′16″ | 1095.00 | 23.34  | 23.34 | N84°40′12″W   |
| C31       | 1°11′16″ | 1095.00 | 22.70  | 22.70 | N85°52'28"W   |
| C32       | 2°47′04″ | 1095.00 | 53.21  | 53.21 | N87°51'38"W   |
| C33       | 1°11'11" | 1095.00 | 22.67  | 22.67 | N89°50'45"W   |
| C34       | 0°30'32" | 1095.00 | 9.73   | 9.73  | S89°18'23"W   |
|           | •        |         | •      |       | •             |