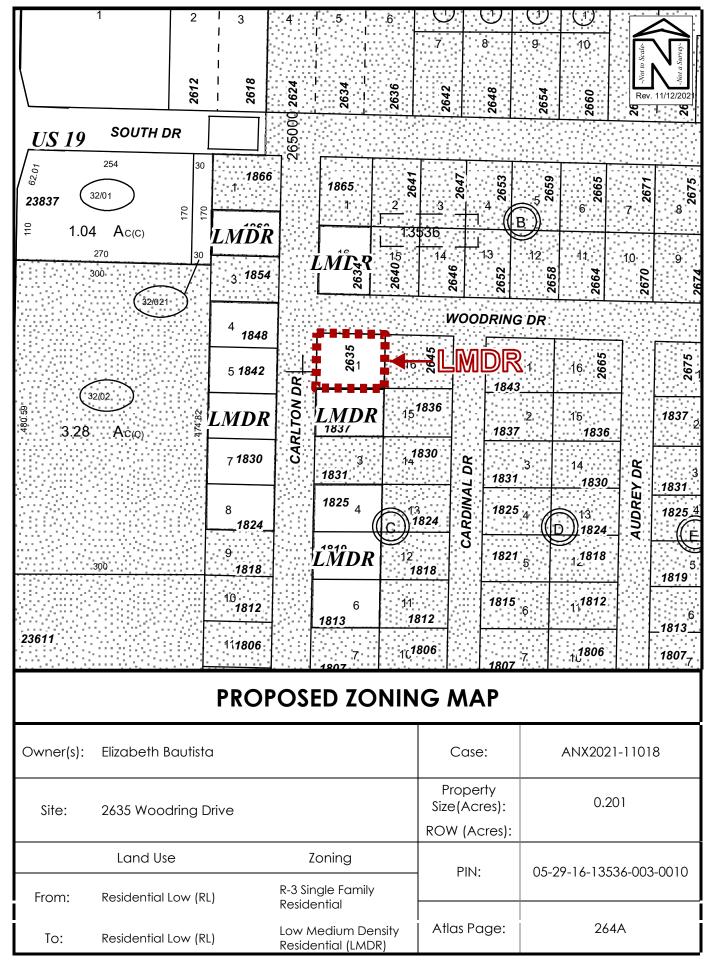

## **ORDINANCE NO. 9661-23**

AN ORDINANCE OF THE CITY OF CLEARWATER, FLORIDA, AMENDING THE ZONING ATLAS OF THE CITY BY ZONING CERTAIN REAL PROPERTY LOCATED ON THE SOUTHEAST CORNER OF WOODRING AND CARLTON DRIVES, WHOSE POST OFFICE ADDRESS IS 2635 WOODRING DRIVE, CLEARWATER, FLORIDA 33759, UPON ANNEXATION INTO THE CITY OF CLEARWATER, AS LOW MEDIUM DENSITY RESIDENTIAL (LMDR); PROVIDING AN EFFECTIVE DATE.

<u>Property</u> <u>Zoning District</u>

Lot 1, Block "C", Carlton Terrace, according to the map or plat thereof as recorded in Plat Book 41, Page 16, of the Public Records of Pinellas County, Florida;

Low Medium Density Residential (LMDR)

(ANX2021-11018)

The map attached as Exhibit "A" is hereby incorporated by reference.

<u>Section 2</u>. The City Engineer is directed to revise the Zoning Atlas of the City in accordance with the foregoing amendment.