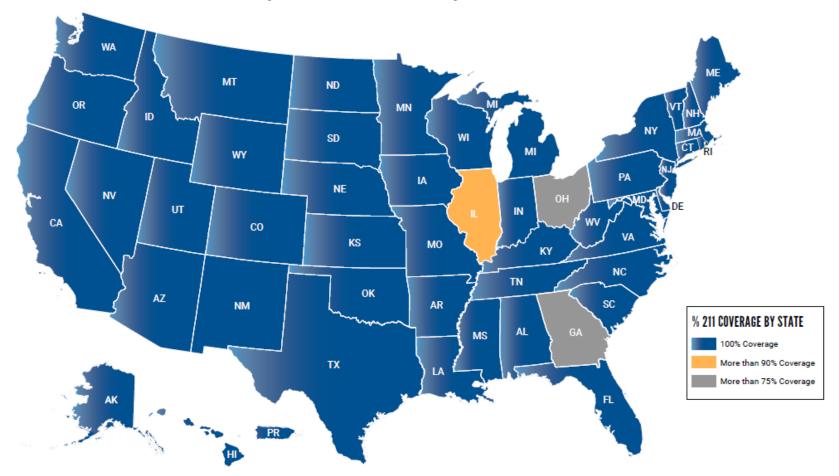

## **211 Fast Facts**

- Regional 211 provider 2 Counties Pinellas, Hernando
- Free, confidential, 24/7
- Approximately 3,200 calls/month; 1,000 texts/month
- Available via phone call Dial 211
- Available to Text Text 898211 & put zip code in message area
- Available in multiple languages
- **Database of over 3000+ programs and services**
- Available to 99% of the US population

## **99% OVERALL COVERAGE**

% of Population Covered\* by 211 in Each State

Data produced by United Way Worldwide: February 2023

© 2023 United Way Worldwide | 230206\_IP

\*Coverage is calculated by U.S. Census data