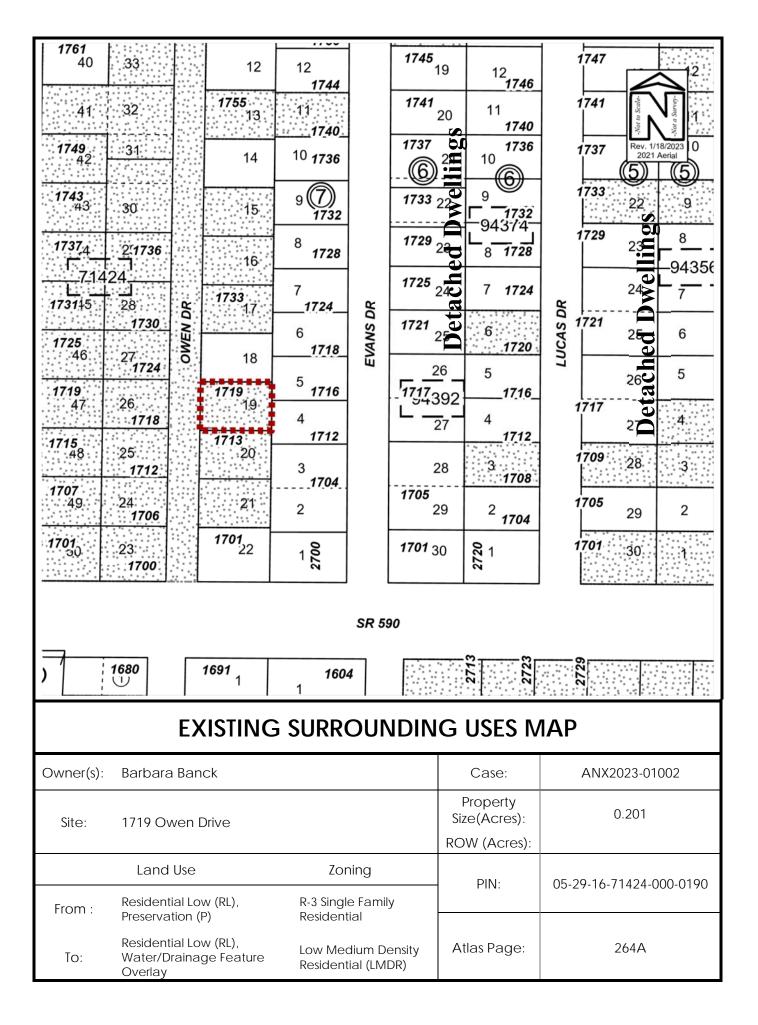

## **AERIAL PHOTOGRAPH**

| Owner(s): | Barbara Banck                                              |                                          | Case:                    | ANX2023-01002            |
|-----------|------------------------------------------------------------|------------------------------------------|--------------------------|--------------------------|
| Site:     | 1719 Owen Drive                                            |                                          | Property<br>Size(Acres): | 0.201                    |
|           |                                                            |                                          | ROW (Acres):             |                          |
|           | Land Use                                                   | Zoning                                   | PIN:                     | 05-29-16-71424-000-0190  |
| From :    | Residential Low (RL),<br>Preservation (P)                  | R-3 Single Family<br>Residential         |                          | 03 27 10 7 1424 000 0170 |
| To:       | Residential Low (RL),<br>Water/Drainage Feature<br>Overlay | Low Medium Density<br>Residential (LMDR) | Atlas Page:              | 264A                     |