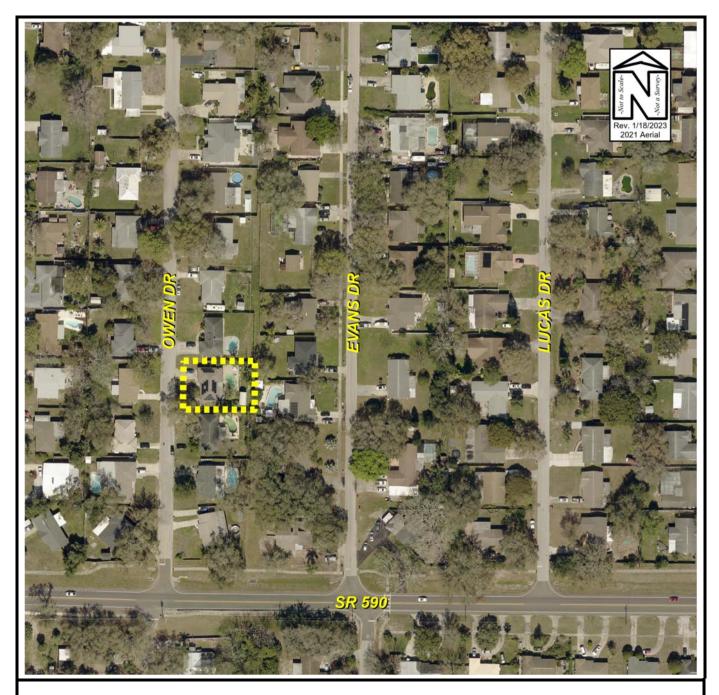

## **AERIAL PHOTOGRAPH**

| Owner(s): | Barbara Banck                                              |                                          | Case:                    | ANX2023-01002            |
|-----------|------------------------------------------------------------|------------------------------------------|--------------------------|--------------------------|
| Site:     | 1719 Owen Drive                                            |                                          | Property<br>Size(Acres): | 0.201                    |
|           |                                                            |                                          | ROW (Acres):             |                          |
|           | Land Use                                                   | Zoning                                   | PIN:                     | 05-29-16-71424-000-0190  |
| From :    | Residential Low (RL),<br>Preservation (P)                  | R-3 Single Family<br>Residential         |                          | 03 27 10 7 1424 000 0170 |
| To:       | Residential Low (RL),<br>Water/Drainage Feature<br>Overlay | Low Medium Density<br>Residential (LMDR) | Atlas Page:              | 264A                     |