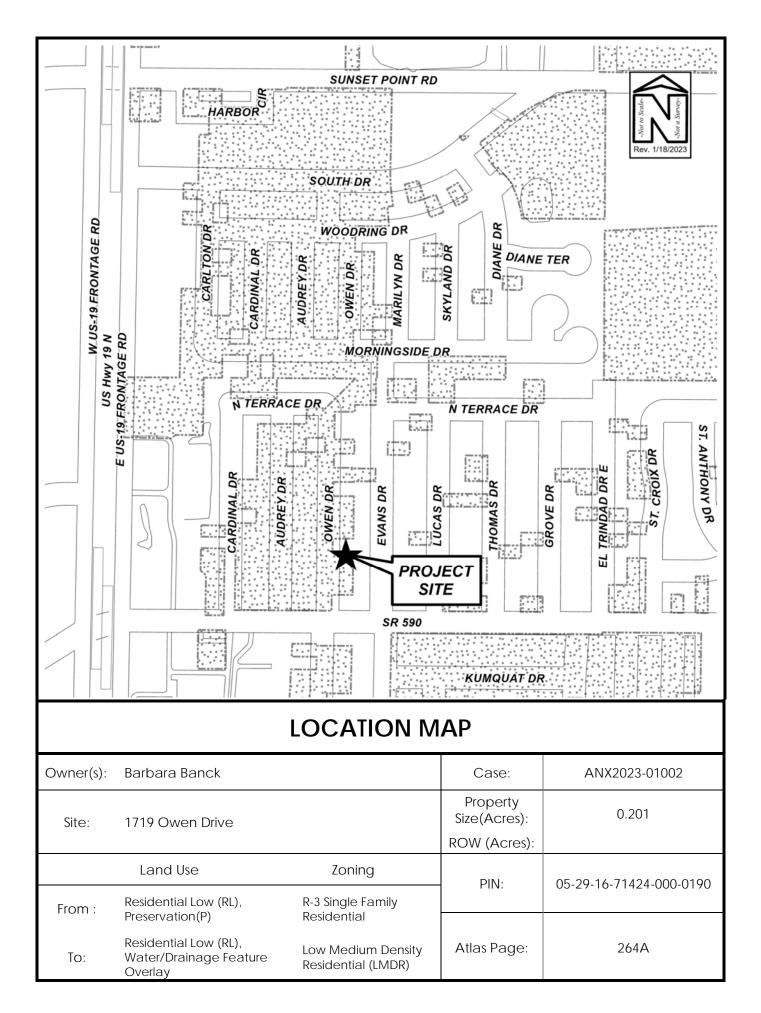

## **AERIAL PHOTOGRAPH**

| Owner(s): | Barbara Banck                                              |                                          | Case:                    | ANX2023-01002            |
|-----------|------------------------------------------------------------|------------------------------------------|--------------------------|--------------------------|
| Site:     | 1719 Owen Drive                                            |                                          | Property<br>Size(Acres): | 0.201                    |
|           |                                                            |                                          | ROW (Acres):             |                          |
|           | Land Use                                                   | Zoning                                   | PIN:                     | 05-29-16-71424-000-0190  |
| From :    | Residential Low (RL),<br>Preservation (P)                  | R-3 Single Family<br>Residential         |                          | 03 27 10 7 1424 000 0170 |
| To:       | Residential Low (RL),<br>Water/Drainage Feature<br>Overlay | Low Medium Density<br>Residential (LMDR) | Atlas Page:              | 264A                     |