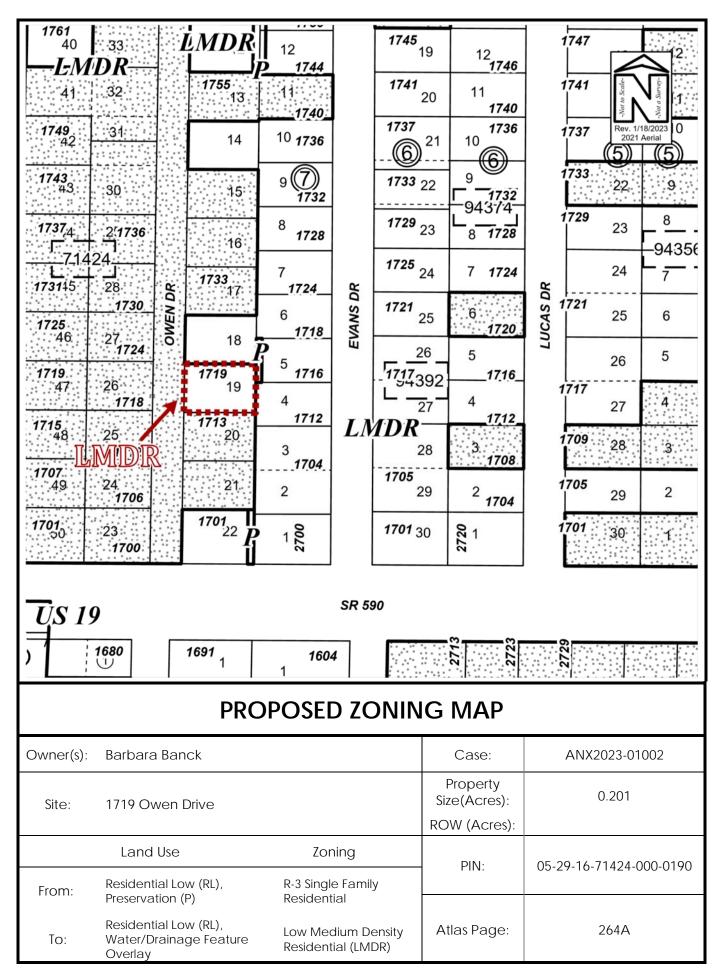

<u>Property</u> <u>Zoning District</u>

Lot 19, PINELLAS TERRACE, according to the plat thereof recorded in Plat Book 49, Page 52, of the Public Records of Pinellas County, Florida Low Medium Density Residential (LMDR)

(ANX2023-01002)

The map attached as Exhibit "A" is hereby incorporated by reference.

<u>Section 2</u>. The City Engineer is directed to revise the Zoning Atlas of the City in accordance with the foregoing amendment.