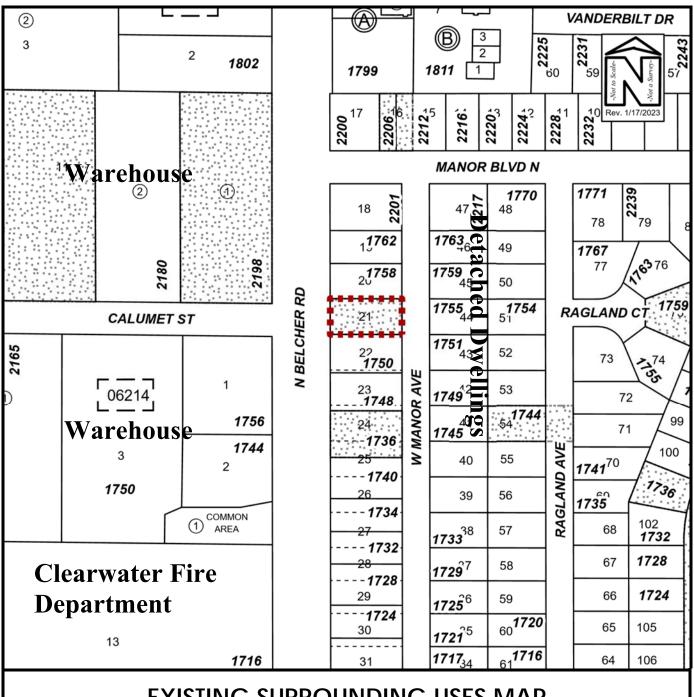

## **EXISTING SURROUNDING USES MAP**

| Owner(s): | Louis Rowlands and M   | elissa Carr                              | Case:                    | ANX2023-01001        |
|-----------|------------------------|------------------------------------------|--------------------------|----------------------|
| Site:     | 1754 West Manor Avenue |                                          | Property<br>Size(Acres): | 0.193                |
|           |                        |                                          | ROW (Acres):             |                      |
|           | Land Use               | Zoning                                   | PIN:                     | 06-29-16506-000-0210 |
| From :    | Residential Low (RL)   | R-3 Single Family<br>Residential         | 1 114.                   | 00 27 10300 000 0210 |
|           |                        | เรองเลอกแสก                              |                          |                      |
| То:       | Residential Low (RL)   | Low Medium Density<br>Residential (LMDR) | Atlas Page:              | 263A                 |