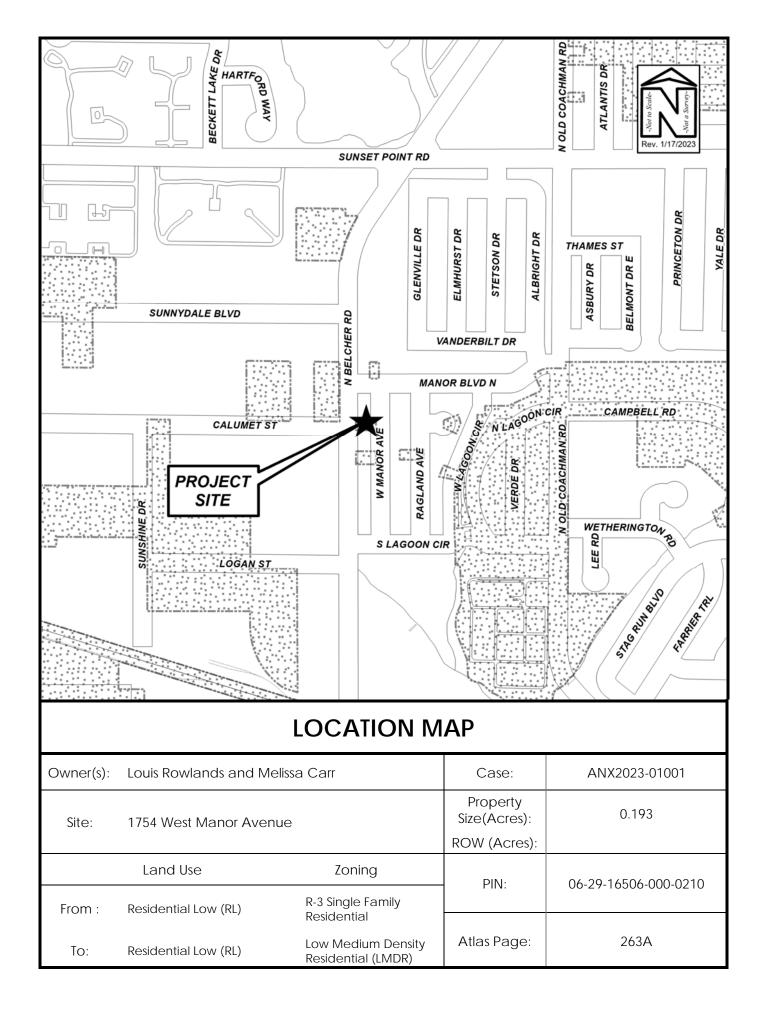

## **AERIAL PHOTOGRAPH**

| Owner(s): | Louis Rowlands and M   | elissa Carr                              | Case:                    | ANX2023-01001        |
|-----------|------------------------|------------------------------------------|--------------------------|----------------------|
| Site:     | 1754 West Manor Avenue |                                          | Property<br>Size(Acres): | 0.193                |
|           |                        |                                          | ROW (Acres):             |                      |
|           | Land Use               | Zoning                                   | PIN:                     | 06-29-16506-000-0210 |
| From :    | Residential Low (RL)   | R-3 Single Family<br>Residential         | 1 114.                   | 00 27 10300 000 0210 |
|           |                        | เรองเลอกแสก                              |                          |                      |
| То:       | Residential Low (RL)   | Low Medium Density<br>Residential (LMDR) | Atlas Page:              | 263A                 |