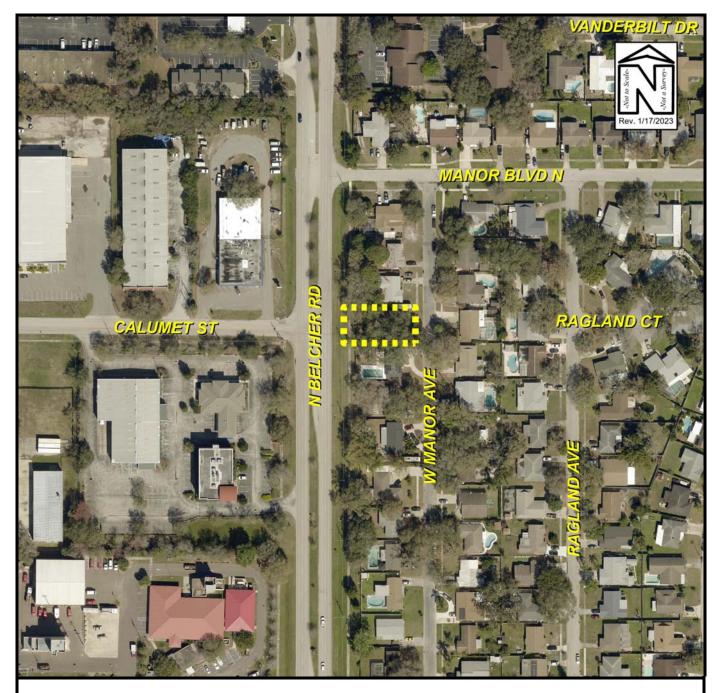

## **AERIAL PHOTOGRAPH**

| Owner(s): | Louis Rowlands and M   | elissa Carr                              | Case:                    | ANX2023-01001        |
|-----------|------------------------|------------------------------------------|--------------------------|----------------------|
| Site:     | 1754 West Manor Avenue |                                          | Property<br>Size(Acres): | 0.193                |
|           |                        |                                          | ROW (Acres):             |                      |
|           | Land Use               | Zoning                                   | PIN:                     | 06-29-16506-000-0210 |
| From :    | Residential Low (RL)   | R-3 Single Family<br>Residential         | 1 114.                   | 00 27 10300 000 0210 |
|           |                        | เรองเลอกแสก                              |                          |                      |
| То:       | Residential Low (RL)   | Low Medium Density<br>Residential (LMDR) | Atlas Page:              | 263A                 |