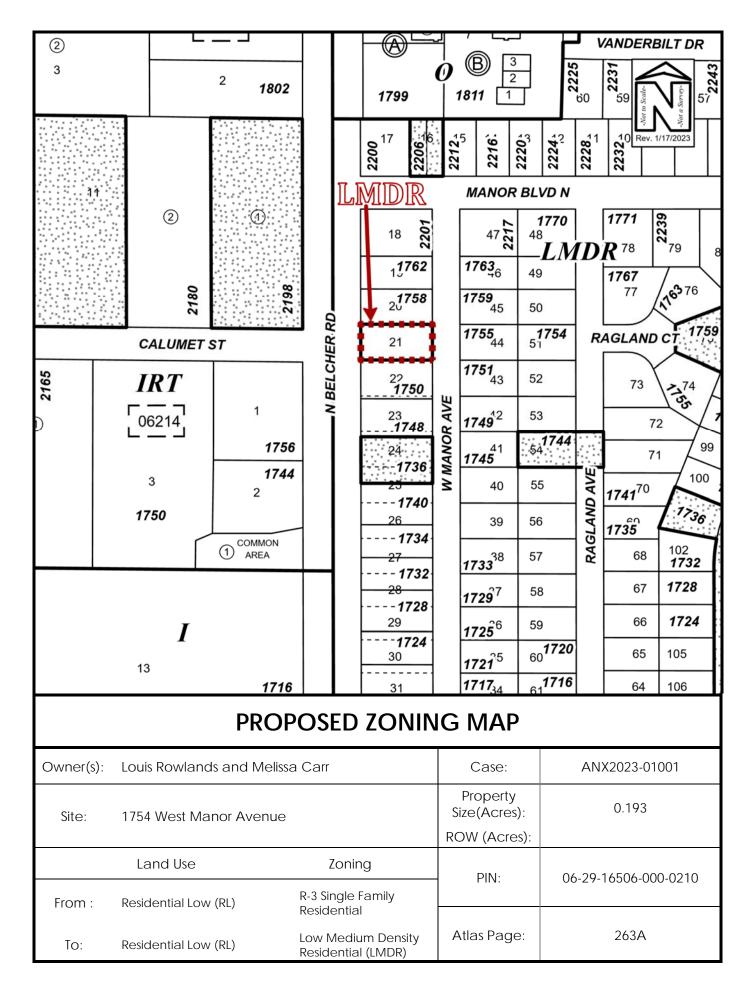

## **ORDINANCE NO. 9655-23**

AN ORDINANCE OF THE CITY OF CLEARWATER, FLORIDA, AMENDING THE ZONING ATLAS OF THE CITY BY ZONING CERTAIN REAL PROPERTY LOCATED ON THE WEST SIDE OF WEST MANOR AVENUE, EAST OF THE INTERSECTION OF CALUMET STREET AND NORTH BELCHER ROAD, WHOSE POST OFFICE ADDRESS IS 1754 WEST MANOR AVENUE, CLEARWATER, FLORIDA 33765, UPON ANNEXATION INTO THE CITY OF CLEARWATER, AS LOW MEDIUM DENSITY RESIDENTIAL (LMDR); PROVIDING AN EFFECTIVE DATE.

<u>Property</u> <u>Zoning District</u>

Lot 21, CLEARWATER MANOR, according to the plat thereof recorded in Plat Book 41, Page 66, of the Public Records of Pinellas County, Florida

Low Medium Density Residential (LMDR)

(ANX2023-01001)

The map attached as Exhibit "A" is hereby incorporated by reference.

<u>Section 2</u>. The City Engineer is directed to revise the Zoning Atlas of the City in accordance with the foregoing amendment.