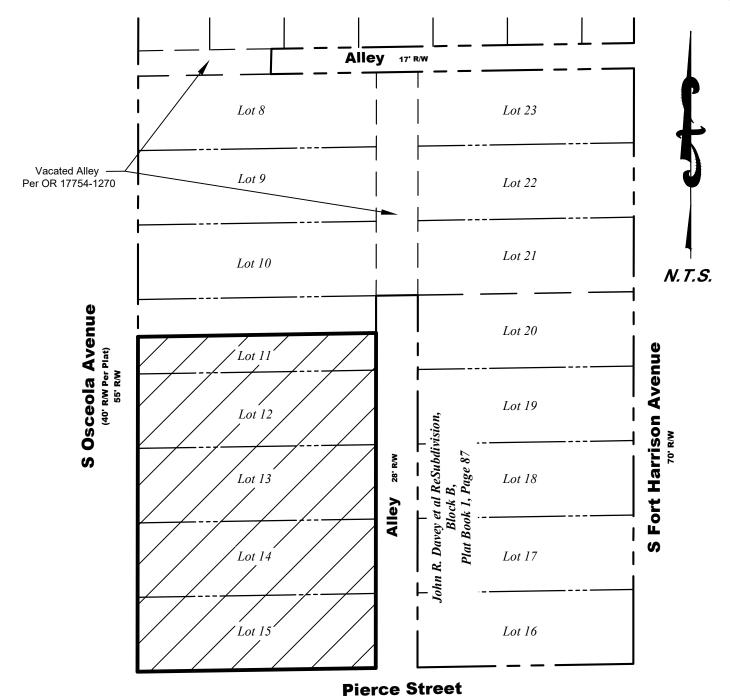

## - Legal Description

The South Half  $(S_{\overline{2}}^1)$  of Lot Eleven (11) and Lots Twelve (12) through Lot Fifteen (15) in Block "B" of the John R. Davey, et al's Resubdivision of the Earll, Mumford, Ross and Starr's Subdivision of Clearwater, Florida, according to the plat of said Resubdivision as recorded in Plat Book One (1), Page Eighty Seven (87), of the public records of Hillsborough County, Florida, of which Pinellas County was formerly a part.

## This is <u>not</u> a survey

| CITY OF CLEARWATER ENGINEERING DEPARTMENT |                   | Exhibit A  Peace Memorial Presbyterian Church | LgI_2022-16 | 1<br>16 - | SHEET<br>ОF<br>29S - | 2<br>15E |
|-------------------------------------------|-------------------|-----------------------------------------------|-------------|-----------|----------------------|----------|
| DRAWN BY<br>JAB                           | CHECKED BY<br>TLM | Purchase Contract to the CRA & City           | DATE DRAWN  |           | 7/29/20              |          |