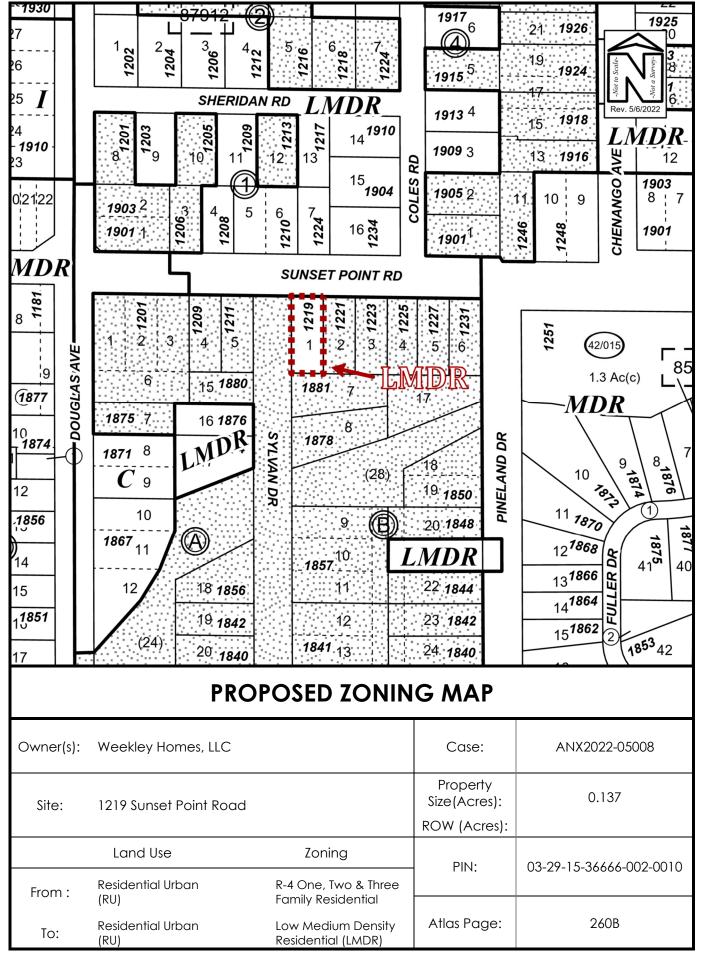

## **ORDINANCE NO. 9588-22**

AN ORDINANCE OF THE CITY OF CLEARWATER, FLORIDA, AMENDING THE ZONING ATLAS OF THE CITY BY ZONING CERTAIN REAL PROPERTY LOCATED ON THE SOUTHEAST CORNER OF SUNSET POINT ROAD AND SYLVAN DRIVE, WHOSE POST OFFICE ADDRESS IS 1219 SUNSET POINT ROAD, CLEARWATER, FLORIDA 33755, UPON ANNEXATION INTO THE CITY OF CLEARWATER, AS LOW MEDIUM DENSITY RESIDENTIAL (LMDR); PROVIDING AN EFFECTIVE DATE.

<u>Property</u> <u>Zoning District</u>

Lot 1, Block B, Harbor Vista, according to the map or plat thereof, as recorded in Plat Book 18, Page(s) 41, of the Public Records of Pinellas County, Florida;

Low Medium Density Residential (LMDR)

(ANX2022-05008)

The map attached as Exhibit "A" is hereby incorporated by reference.

<u>Section 2</u>. The City Engineer is directed to revise the Zoning Atlas of the City in accordance with the foregoing amendment.