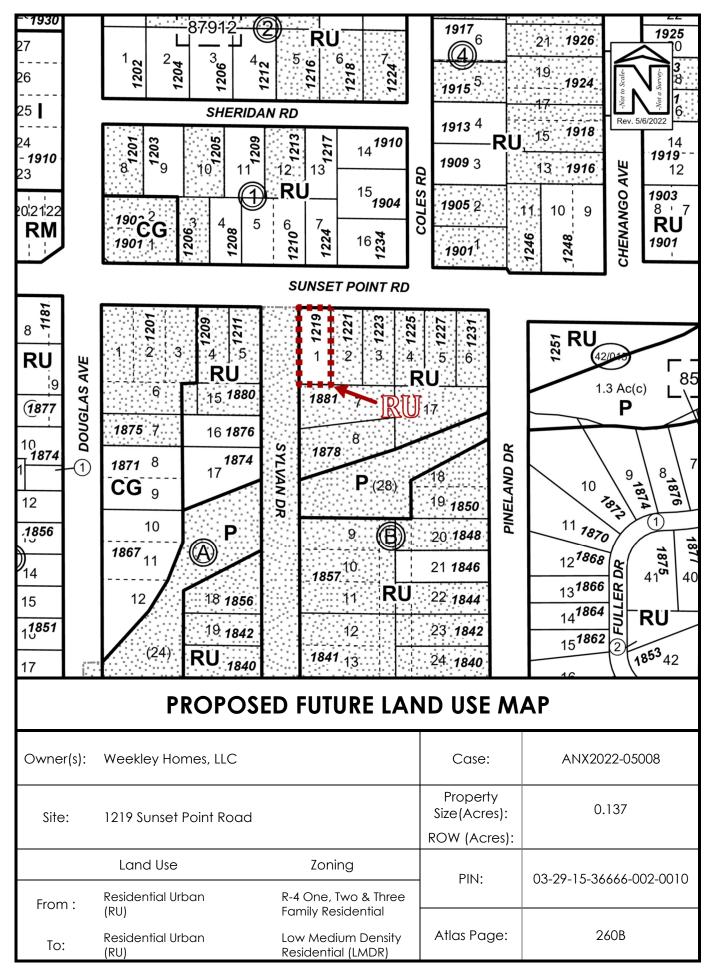

## ORDINANCE NO. 9587-22

AN ORDINANCE OF THE CITY OF CLEARWATER, FLORIDA, AMENDING THE FUTURE LAND USE ELEMENT OF THE COMPREHENSIVE PLAN OF THE CITY, TO DESIGNATE THE LAND USE FOR CERTAIN REAL PROPERTY LOCATED ON THE SOUTHEAST CORNER OF SUNSET POINT ROAD AND SYLVAN DRIVE, WHOSE POST OFFICE ADDRESS IS 1219 SUNSET POINT ROAD, CLEARWATER, FLORIDA 33755, UPON ANNEXATION INTO THE CITY OF CLEARWATER, AS RESIDENTIAL URBAN (RU); PROVIDING AN EFFECTIVE DATE.

## **Property**

Land Use Category

Lot 1, Block B, Harbor Vista, according to the map or plat thereof, as recorded in Plat Book 18, Page(s) 41, of the Public Records of Pinellas County, Florida; Residential Urban (RU)

(ANX2022-05008)

The map attached as Exhibit "A" is hereby incorporated by reference.

<u>Section 2.</u> The City Council does hereby certify that this ordinance is consistent with the City's Comprehensive Plan.