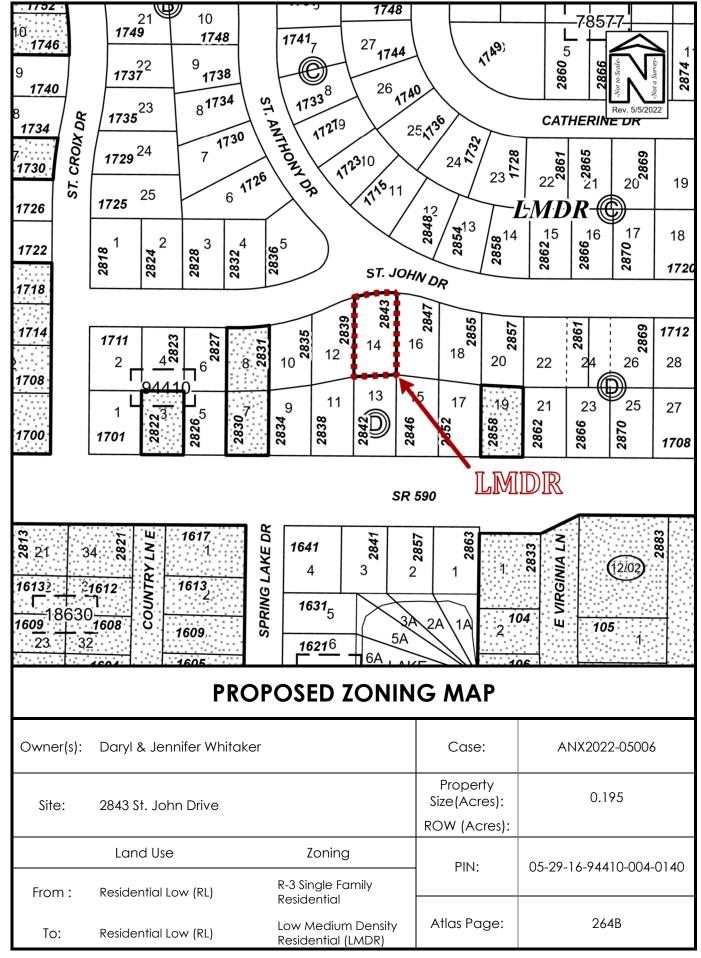

## **ORDINANCE NO. 9582-22**

AN ORDINANCE OF THE CITY OF CLEARWATER, FLORIDA, AMENDING THE ZONING ATLAS OF THE CITY BY ZONING CERTAIN REAL PROPERTY LOCATED ON THE SOUTH SIDE OF ST. JOHN DRIVE AT THE SOUTHERN TERMINUS OF ST. ANTHONY DRIVE, WHOSE POST OFFICE ADDRESS IS 2483 ST. JOHN DRIVE, CLEARWATER, FLORIDA 33759, UPON ANNEXATION INTO THE CITY OF CLEARWATER, AS LOW MEDIUM DENSITY RESIDENTIAL (LMDR); PROVIDING AN EFFECTIVE DATE.

<u>Property</u> <u>Zoning District</u>

Lot 14, Block D, VIRGINIA GROVES TERRACE FIFTH ADDITION, according to the map or plat thereof, as recorded in Plat Book 51, Pages 43 and 44, Public Records of Pinellas County, Florida; Low Medium Density Residential (LMDR)

(ANX2022-05006)

The map attached as Exhibit "A" is hereby incorporated by reference.

<u>Section 2</u>. The City Engineer is directed to revise the Zoning Atlas of the City in accordance with the foregoing amendment.