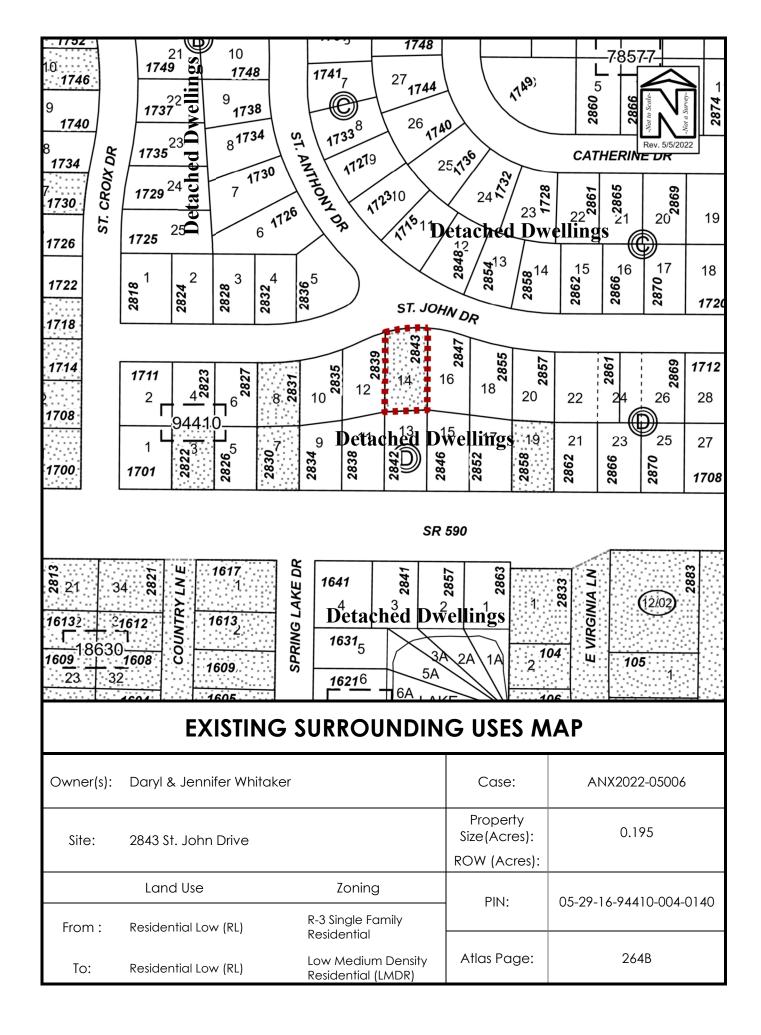

## **AERIAL PHOTOGRAPH**

| Owner(s): | Daryl & Jennifer Whitaker |                                          | Case:                    | ANX2022-05006           |
|-----------|---------------------------|------------------------------------------|--------------------------|-------------------------|
| Site:     | 2843 St. John Drive       |                                          | Property<br>Size(Acres): | 0.195                   |
|           |                           |                                          | ROW (Acres):             |                         |
|           | Land Use                  | Zoning                                   | PIN:                     | 05-29-16-94410-004-0140 |
| From:     | Residential Low (RL)      | R-3 Single Family<br>Residential         | 1 11 11                  | 00 27 10 74410 004 0140 |
| To:       | Residential Low (RL)      | Low Medium Density<br>Residential (LMDR) | Atlas Page:              | 264B                    |