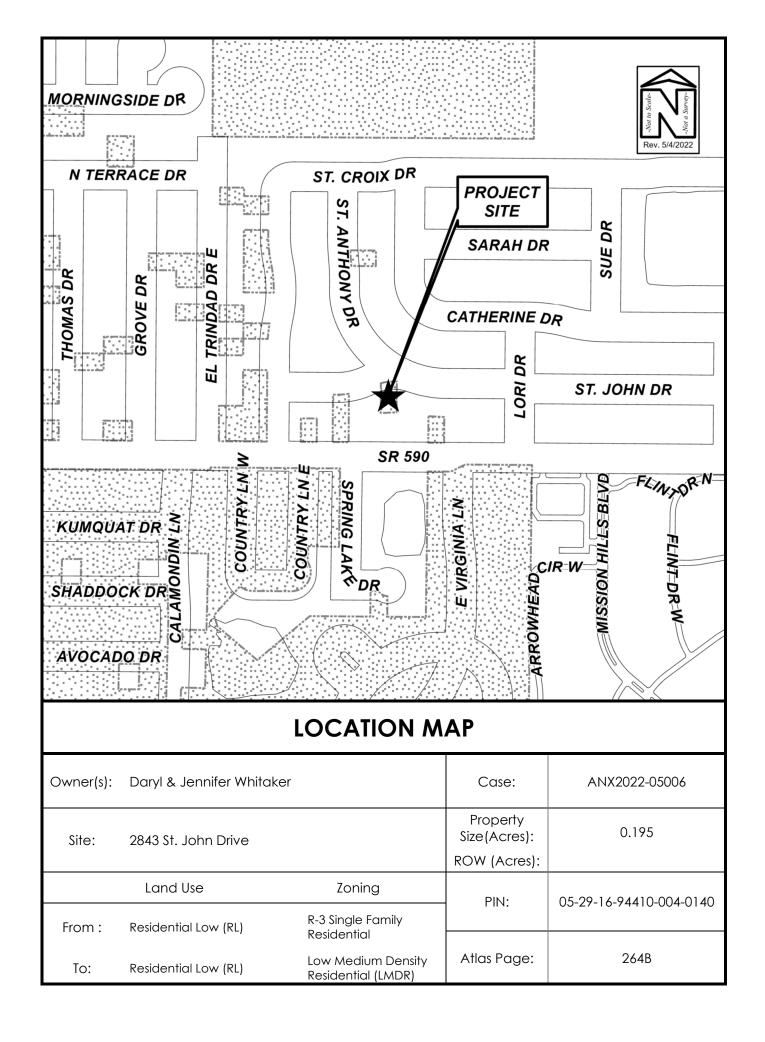

## **AERIAL PHOTOGRAPH**

| Owner(s): | Daryl & Jennifer Whitaker |                                          | Case:                    | ANX2022-05006           |
|-----------|---------------------------|------------------------------------------|--------------------------|-------------------------|
| Site:     | 2843 St. John Drive       |                                          | Property<br>Size(Acres): | 0.195                   |
|           |                           |                                          | ROW (Acres):             |                         |
|           | Land Use                  | Zoning                                   | PIN:                     | 05-29-16-94410-004-0140 |
| From:     | Residential Low (RL)      | R-3 Single Family<br>Residential         | 1 11 11                  | 00 27 10 74410 004 0140 |
| To:       | Residential Low (RL)      | Low Medium Density<br>Residential (LMDR) | Atlas Page:              | 264B                    |