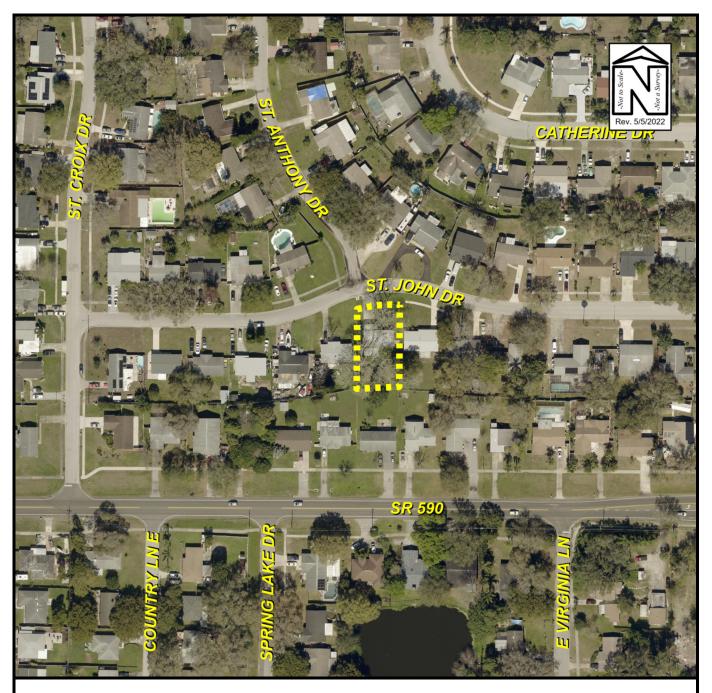

## **AERIAL PHOTOGRAPH**

| Owner(s): | Daryl & Jennifer Whitaker |                                          | Case:                    | ANX2022-05006           |
|-----------|---------------------------|------------------------------------------|--------------------------|-------------------------|
| Site:     | 2843 St. John Drive       |                                          | Property<br>Size(Acres): | 0.195                   |
|           |                           |                                          | ROW (Acres):             |                         |
|           | Land Use                  | Zoning                                   | PIN:                     | 05-29-16-94410-004-0140 |
| From:     | Residential Low (RL)      | R-3 Single Family<br>Residential         | 1 11 11                  | 00 27 10 74410 004 0140 |
| To:       | Residential Low (RL)      | Low Medium Density<br>Residential (LMDR) | Atlas Page:              | 264B                    |