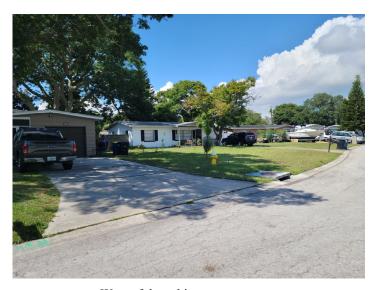

View looking south at subject property 2843 St. John Drive

East of the subject property

West of the subject property

Across the street, to the north of the subject property

View looking easterly along St. John Drive