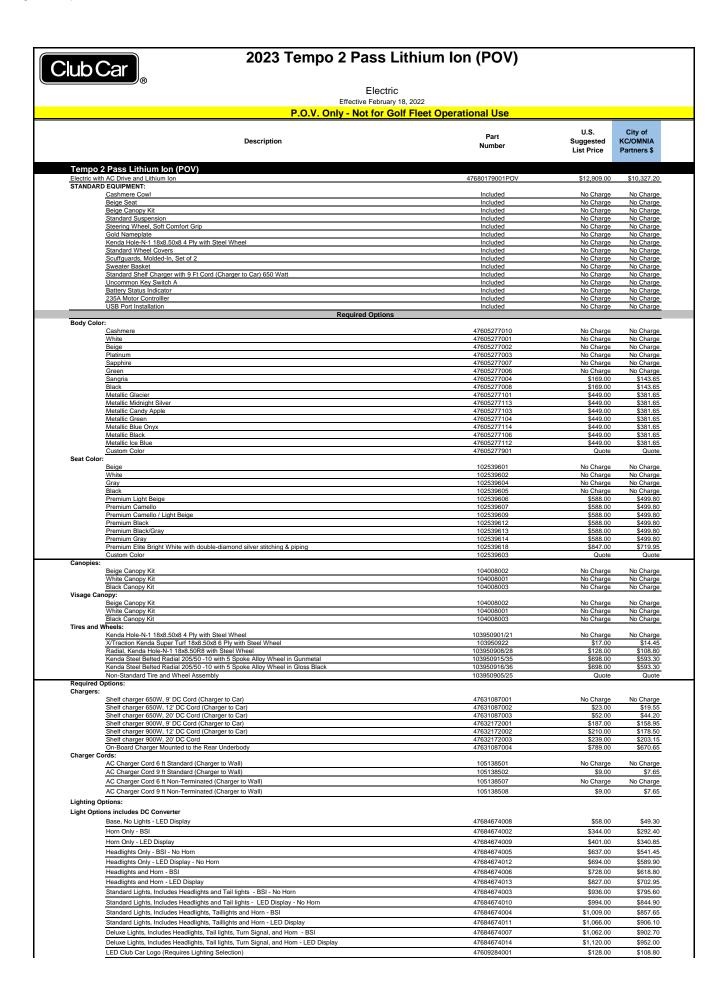

|             | Description                                                                                    | Part<br>Number            | U.S.<br>Suggested<br>List Price | City of<br>KC/OMNIA<br>Partners \$ |
|-------------|------------------------------------------------------------------------------------------------|---------------------------|---------------------------------|------------------------------------|
| CARRY       | ALL 100                                                                                        |                           |                                 |                                    |
| Carryall 1  | 00 Electric: 250 amp IQ System, 2-wheel brakes                                                 | 103961101                 | \$7,763.00                      | \$6,598.55                         |
| Carryall 10 | 00 Gasoline: **14 hp (429cc) Overhead Valve with Closed Loop EFIEngine, Pedal Start, 2-wheel t | 105033301                 | \$8,393.00                      | \$7,134.05                         |
| STANDA      | RD EQUIPMENT:                                                                                  |                           |                                 |                                    |
|             | Dark Gray Body Color                                                                           | Standard                  | No Charge                       | No Charge                          |
|             | Gray Bench Seat                                                                                | 102816001                 | No Charge                       | No Charge                          |
|             | Cargo Box                                                                                      | 103511401                 | No Charge                       | No Charge                          |
|             | Extra Traction Turf Tires - 20x8-8                                                             | 102819202/302             | No Charge                       | No Charge                          |
|             | Headlights                                                                                     | 101828001/47584082001     | No Charge                       | No Charge                          |
|             | Reverse Warning Buzzer                                                                         | Standard                  | No Charge                       | No Charge                          |
| Electric V  |                                                                                                | Cianda                    | Tto onargo                      | 110 Ondigo                         |
| LICOLIIC V  | 8-volt Batteries                                                                               | 103858001                 | No Charge                       | No Charge                          |
|             | Charger with Std Cord Length: 9' DC/ 6' AC                                                     | 103717001                 | No Charge                       | No Charge                          |
| Can Vahi    |                                                                                                | 103717001                 | 140 Charge                      | 140 Charge                         |
| Gas Vehic   | cie:<br>Low Oil Light                                                                          | Standard                  | No Charge                       | No Charge                          |
|             | Hour Meter                                                                                     | Standard                  |                                 |                                    |
|             |                                                                                                | Standard                  | No Charge                       | No Charge                          |
|             | REQUIRED OPTIONS                                                                               |                           |                                 |                                    |
| Body Col    |                                                                                                | 400007057                 |                                 | NI- O'                             |
|             | Dark Gray Cowl, Electric                                                                       | 103937007                 | No Charge                       | No Charge                          |
|             | Dark Gray Cowl, Gas                                                                            | 105024407                 | No Charge                       | No Charge                          |
|             | Red Cowl, Electric                                                                             | 103937001                 | No Charge                       | No Charge                          |
|             | Red Cowl, Gas                                                                                  | 105024401                 | No Charge                       | No Charge                          |
|             | Dark Green Cowl, Electric                                                                      | 103937002                 | No Charge                       | No Charge                          |
|             | Dark Green Cowl, Gas                                                                           | 105024402                 | No Charge                       | No Charge                          |
|             | Black Cowl, Electric                                                                           | 103937005                 | No Charge                       | No Charge                          |
|             | Black Cowl, Gas                                                                                | 105024405                 | No Charge                       | No Charge                          |
|             | White Cowl, Electric                                                                           | 103937006                 | No Charge                       | No Charge                          |
|             | White Cowl, Gas                                                                                | 105024406                 | No Charge                       | No Charge                          |
|             | Beige Cowl, Electric                                                                           | 103937008                 | No Charge                       | No Charge                          |
|             | Beige Cowl, Gas                                                                                | 105024408                 | No Charge                       | No Charge                          |
|             | Classic Blue Cowl, Electric                                                                    | 103937003                 | \$249.00                        | \$211.65                           |
|             | Classic Blue Cowl, Gas                                                                         | 105024403                 | \$249.00                        | \$211.65                           |
|             | Custom Color Cowl, Electric                                                                    | 103937004                 | Quote                           | Quote                              |
|             | Custom Color Cowl, Gas                                                                         | 105024404                 | Quote                           | Quote                              |
| Rear Car    |                                                                                                | 100021101                 | Quoto                           | Quoto                              |
| ricui Gui   | Cargo Box Option                                                                               | 103511401                 | No Charge                       | No Charge                          |
|             | Fold Down Rear Seat (requires seat bottom below)                                               | 103511402                 | \$694.00                        | \$589.90                           |
|             | Gray Fold Down Seat Bottom                                                                     | 47593249003               | \$201.00                        | \$170.85                           |
| Liabélac    |                                                                                                | +1093249003               | φ201.00                         | φ17U.05                            |
| Lighting    | Packages:                                                                                      | 47584082002               | \$353.00                        | \$200.0F                           |
|             | Standard Lighting Package, Electric                                                            |                           |                                 | \$300.05                           |
|             | Standard Lighting Package, Gas                                                                 | 103936901                 | \$315.00                        | \$267.75                           |
|             | *Standard Lighting Package with Fold Down Seat, Electric (Includes Tail Light 47584606001)     | 47584082002 / 47584606001 | \$421.00                        | \$357.85                           |
|             | *Standard Lighting Package with Fold Down Seat, Gas                                            | 47627616001               | \$315.00                        | \$267.75                           |
|             | Deluxe Lighting Package, Electric                                                              | 47584082003               | \$422.00                        | \$358.70                           |
|             | Deluxe Lighting Package, Gas                                                                   | 103936902                 | \$411.00                        | \$349.35                           |
|             |                                                                                                |                           |                                 |                                    |
|             | *Deluxe Lighting Package with Fold Down Seat, Electric (Includes Tail Light 47584606001)       | 47584082003 / 47584606001 | \$490.00                        | \$416.50                           |
|             | *Deluxe Lighting Package with Fold Down Seat, Gas                                              | 47627617001               | \$411.00                        | \$349.35                           |
| Required    | Options for Electric Vehicles:                                                                 |                           |                                 | . <u></u>                          |
| Batteries   |                                                                                                |                           |                                 |                                    |
|             | 8-Volt                                                                                         | 103858001                 | No Charge                       | No Charge                          |
|             | Heavy Duty 8-Volt Standard Bateries with Single Point Watering System                          | 103858002                 | \$247.00                        | \$209.95                           |
| Single Po   | int Watering System Accessories:                                                               |                           |                                 | ,                                  |
| 910 1 0     | Hand Pump for Single Point System (order one for non-fleet/individual)                         | 104006101                 | \$80.00                         | \$68.00                            |
|             |                                                                                                | 101000101                 | ψ00.00                          | ψυυ.υυ                             |