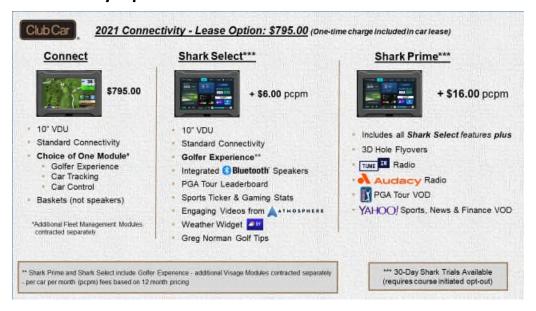

Augusta, Georgia 30917-4658 P: 1(800) 258.2227 F: (706) 860.7231

# 2022 Club Car Connect Offering (U.S.) Contract: EV2671

This document details the Connectivity Offering for 2022 including:

- Product Descriptions
- Pricing.

## **The Product Family**



Club Car continues to be the market leader in the Connectivity space providing highest quality hardware, innovative software solutions, and unmatched service & support.

The 2022 connectivity product family includes our highly differentiated in-car entertainment package with Shark Experience and the market leading suite of Fleet Management modules.

#### **Club Car Connect**





All 2022 Tempo and Precedent Fleet Golf 2 passenger vehicles (FLA, Gas, and Liion) can be ordered with connectivity solutions.

#### **Connectivity Options:**



**Connect** – This is the base level package and includes our new 10.1" HD Touchscreen VDU with updated graphics, one module of your choice. We would equip your fleet with our overhead basket consoles. Similar to our prior i3 package, this simplistic offering allows golf course operators to promote their facilities with external advertising and our AdMan Pro is available as an add-on option with this selection to really springboard external advertising campaigns.

**Shark Select** –This includes the Golfer Experience Module, Bluetooth pairing, overhead console with integrated speakers - which allow you to control the max volume on the golf course - Greg Norman Tips and 3D Flyovers. No external ads are permitted.

**Shark Prime** - Premium includes everything in the Shark Bluetooth packag