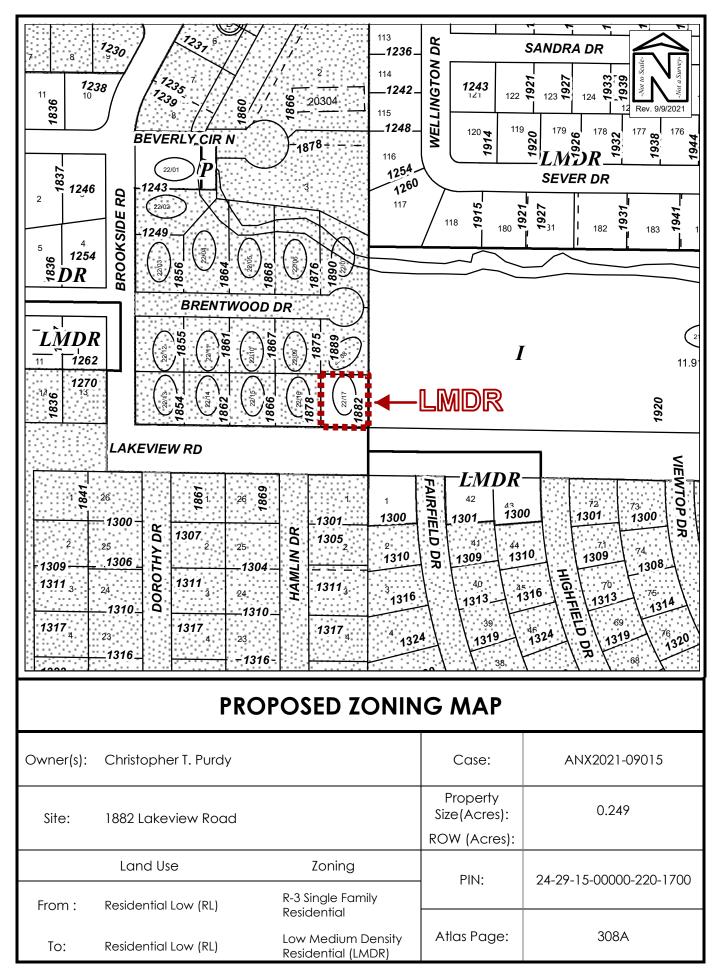

## **ORDINANCE NO. 9511-21**

AN ORDINANCE OF THE CITY OF CLEARWATER, FLORIDA, AMENDING THE ZONING ATLAS OF THE CITY BY ZONING CERTAIN REAL PROPERTY LOCATED ON THE NORTH SIDE OF LAKEVIEW ROAD APPROXIMATELY 435 FEET EAST OF BROOKSIDE DRIVE, WHOSE POST OFFICE ADDRESS IS 1882 LAKEVIEW ROAD, CLEARWATER, FLORIDA 33764, UPON ANNEXATION INTO THE CITY OF CLEARWATER, AS LOW MEDIUM DENSITY RESIDENTIAL (LMDR); PROVIDING AN EFFECTIVE DATE.

PropertyZoning DistrictSee attached Exhibit "A" for legal description;Low Medium Density Residential<br/>(LMDR)

(ANX2021-09015)

The map attached as Exhibit "B" is hereby incorporated by reference.

<u>Section 2</u>. The City Engineer is directed to revise the Zoning Atlas of the City in accordance with the foregoing amendment.

## LEGAL DESCRIPTION:

A part of the NW ¼ of the NW ¼ of Section 24, Township 29 South, Range 15 East, further described as follows: Begin at the SE corner of the NW ¼ of the NW ¼ of said Section 24, run thence N 00°03'16" East along the 40 acre line 160 feet; thence North 89°09'02" West 99.14 feet; thence South 0°12'45" East 160.0 feet to the 40 acre line; thence South 89°09'02" East along the 40 acre line 98.39 feet to the Point of Beginning; LESS the Southerly 50 feet for Road Right of Way purposes.

LYING OUTSIDE OF THE CORPORATE LIMITS OF THE CITY OF CLEARWATER, FLORIDA

Exhibit "B"