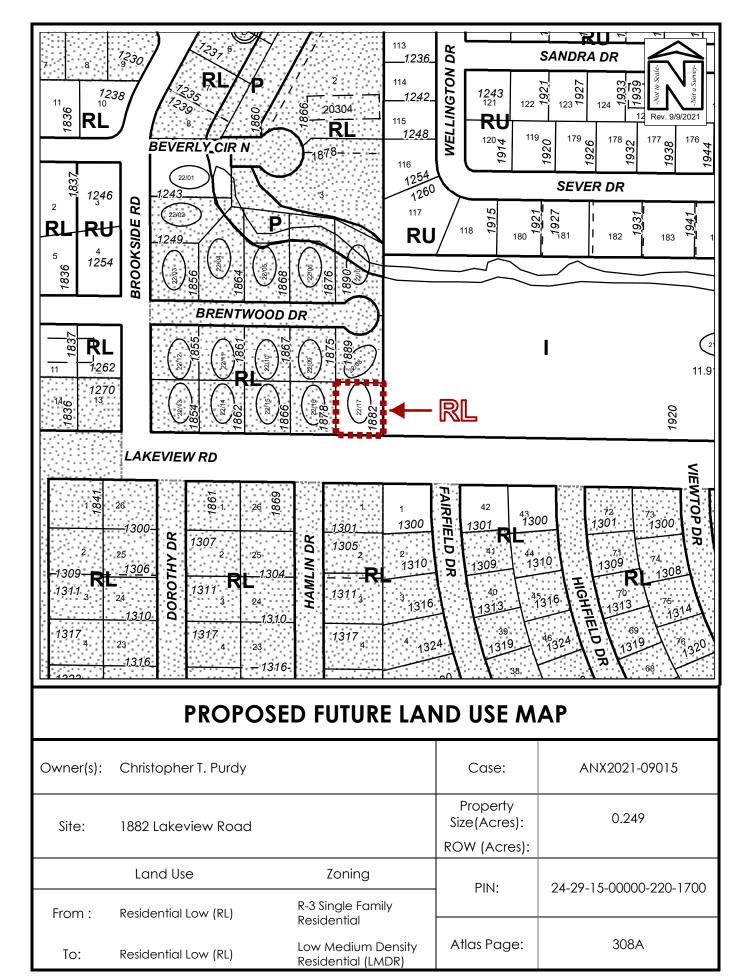

## **ORDINANCE NO. 9510-21**

AN ORDINANCE OF THE CITY OF CLEARWATER, FLORIDA, AMENDING THE FUTURE LAND USE ELEMENT OF THE COMPREHENSIVE PLAN OF THE CITY, TO DESIGNATE THE LAND USE FOR CERTAIN REAL PROPERTY LOCATED ON THE NORTH SIDE OF LAKEVIEW ROAD APPROXIMATELY 435 FEET EAST OF BROOKSIDE DRIVE, WHOSE POST OFFICE ADDRESS IS 1882 LAKEVIEW ROAD, CLEARWATER, FLORIDA 33764, UPON ANNEXATION INTO THE CITY OF CLEARWATER, AS RESIDENTIAL LOW (RL); PROVIDING AN EFFECTIVE DATE.

<u>Property</u> <u>Land Use</u> Category

See attached Exhibit "A" for legal Residential Low description; (RL)

(ANX2021-09015)

The map attached as Exhibit "B" is hereby incorporated by reference.

<u>Section 2.</u> The City Council does hereby certify that this ordinance is consistent with the City's Comprehensive Plan.

## LEGAL DESCRIPTIONS

ANX2021-09015