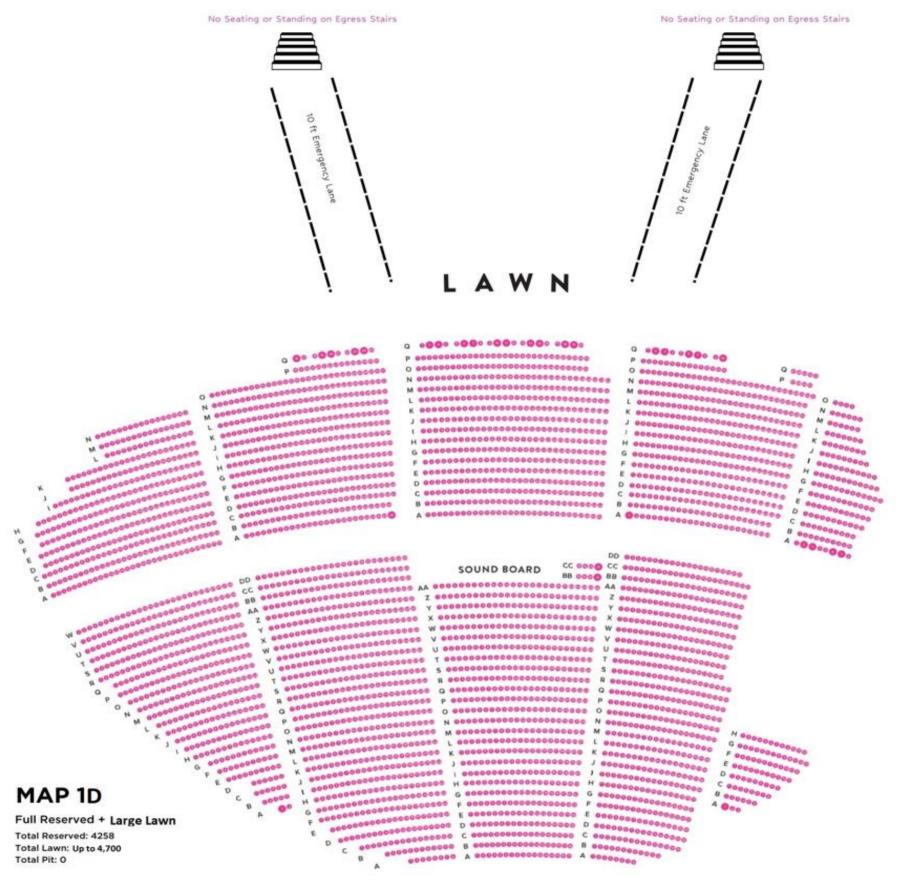

| Map ID     | Map Name                     | <b>Total Capacity</b> | Pit Cap | Reserved Cap | Lawn Cap    | G/A Cap     | Lawn Bike Rike | Notes                                                                                                                                                        |
|------------|------------------------------|-----------------------|---------|--------------|-------------|-------------|----------------|--------------------------------------------------------------------------------------------------------------------------------------------------------------|
| <b>1</b> a | Full Reserved                | 4258                  | 0       | 4258         | 0           | 0           | No             | Covered/Pavilion seating only                                                                                                                                |
| 1b         | Full Reserved + Small Lawn   | Up to 5,000           | 0       | 4258         | Up to 1,000 | 0           | No             | Covered Reserved seats plus up 2,000 tickets sold on the lawn                                                                                                |
| <b>1</b> c | Full Reserved + Medium Lawn  | Up to 7,000           | 0       | 4258         | Up to 2,500 | 0           | Yes- single    | Covered Reserved seats plus between 2,000 and 4,700 tickets sold on lawn                                                                                     |
| 1d         | Full Reserved + Large Lawn   | Up to 9,000           | 0       | 4258         | Up to 4,700 | 0           | Yes            | All reserved seats plus full lawn is open                                                                                                                    |
| <b>2</b> a | Reserved Only + Pit          | 4290                  | 500     | 3790         | 0           | 0           | No             | Entirely under cover- need crash barricade                                                                                                                   |
| 2b         | Reserved + Pit + Small Lawn  | Up to 5,000           | 500     | 3790         | Up to 1,000 | 0           | No             | Lawn open but most seats are under the canopy                                                                                                                |
| <b>2</b> c | Reserved + Pit + Medium Lawn | Up to 7,000           | 500     | 3790         | Up to 2,500 | 0           | Yes-Single     | Lawn open but most seats are under the canopy                                                                                                                |
| 2d         | Reserved + Pit + Large Lawn  | Up to 9,000           | 500     | 3790         | Up to 4,700 | 0           | Yes            | GA Pit, Reserved full seating template + full lawn with double egress lanes                                                                                  |
| <b>3</b> a | G/A Standing Medium          | Up to 7,000           | 0       | 0            | 0           | 7,000       | Yes            | Standing room only under pavilion and lawn- single bike rack center lawn                                                                                     |
| 3b         | G/A Standing Large           | Up to 9,000           | 0       | 0            | 0           | 9,000       | Yes            | Whole venue standing room only                                                                                                                               |
| 4a         | G/A- Seated Combo            | Up to 5,000           | 0       | 0            | 0           | Up to 5,000 | No             | Sections 201,202,203,204,205 10 ROWS remain (GA Seating). 8 ft emergency lanes in the lower bowl with bike rike behind the steps down into 100 sections      |
| 4b         | G/A Seated Combo Medium      | Up to 7,000           | 0       | 0            | 0           | Up to 7,000 | Yes            | Sections 201,202,203,204,205 rows 10 ROWS remain (GA Seating). 8 ft emergency lanes in the lower bowl with bike rike behind the steps down into 100 sections |
| 4c         | G/A Seated Combo Large       | Up to 9,000           | 0       | 0            | 0           | Up to 9,000 | Yes            | Whole venue G/A with 1000 APPROX seats available fcfs Rows in 200s                                                                                           |
|            |                              |                       |         |              |             |             |                |                                                                                                                                                              |
|            |                              |                       |         |              |             |             |                |                                                                                                                                                              |
|            |                              |                       |         |              |             |             |                |                                                                                                                                                              |