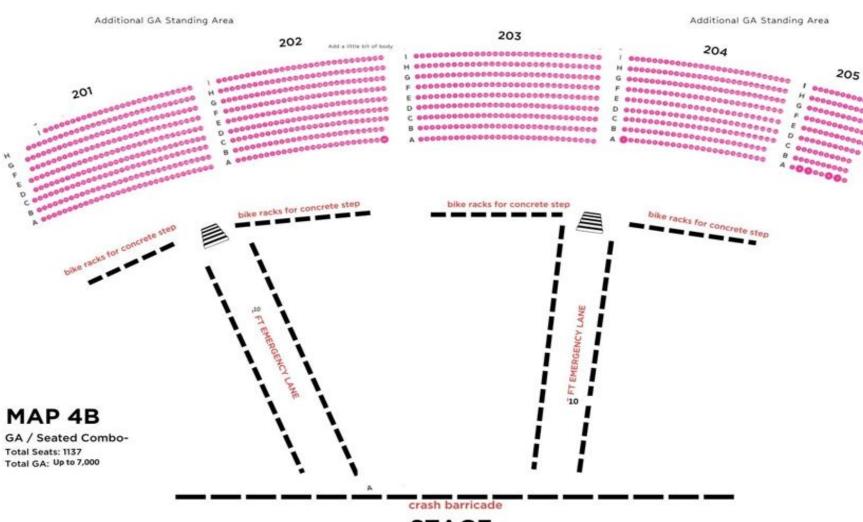

| Map ID     | Map Name                     | <b>Total Capacity</b> | Pit Cap | Reserved Cap | Lawn Cap    | G/A Cap     | Lawn Bike Rike | Notes                                                                                                                                                        |
|------------|------------------------------|-----------------------|---------|--------------|-------------|-------------|----------------|--------------------------------------------------------------------------------------------------------------------------------------------------------------|
| <b>1</b> a | Full Reserved                | 4258                  | 0       | 4258         | 0           | 0           | No             | Covered/Pavilion seating only                                                                                                                                |
| 1b         | Full Reserved + Small Lawn   | Up to 5,000           | 0       | 4258         | Up to 1,000 | 0           | No             | Covered Reserved seats plus up 2,000 tickets sold on the lawn                                                                                                |
| <b>1</b> c | Full Reserved + Medium Lawn  | Up to 7,000           | 0       | 4258         | Up to 2,500 | 0           | Yes- single    | Covered Reserved seats plus between 2,000 and 4,700 tickets sold on lawn                                                                                     |
| 1d         | Full Reserved + Large Lawn   | Up to 9,000           | 0       | 4258         | Up to 4,700 | 0           | Yes            | All reserved seats plus full lawn is open                                                                                                                    |
| <b>2</b> a | Reserved Only + Pit          | 4290                  | 500     | 3790         | 0           | 0           | No             | Entirely under cover- need crash barricade                                                                                                                   |
| 2b         | Reserved + Pit + Small Lawn  | Up to 5,000           | 500     | 3790         | Up to 1,000 | 0           | No             | Lawn open but most seats are under the canopy                                                                                                                |
| <b>2</b> c | Reserved + Pit + Medium Lawn | Up to 7,000           | 500     | 3790         | Up to 2,500 | 0           | Yes-Single     | Lawn open but most seats are under the canopy                                                                                                                |
| 2d         | Reserved + Pit + Large Lawn  | Up to 9,000           | 500     | 3790         | Up to 4,700 | 0           | Yes            | GA Pit, Reserved full seating template + full lawn with double egress lanes                                                                                  |
| <b>3</b> a | G/A Standing Medium          | Up to 7,000           | 0       | 0            | 0           | 7,000       | Yes            | Standing room only under pavilion and lawn- single bike rack center lawn                                                                                     |
| 3b         | G/A Standing Large           | Up to 9,000           | 0       | 0            | 0           | 9,000       | Yes            | Whole venue standing room only                                                                                                                               |
| 4a         | G/A- Seated Combo            | Up to 5,000           | 0       | 0            | 0           | Up to 5,000 | No             | Sections 201,202,203,204,205 10 ROWS remain (GA Seating). 8 ft emergency lanes in the lower bowl with bike rike behind the steps down into 100 sections      |
| 4b         | G/A Seated Combo Medium      | Up to 7,000           | 0       | 0            | 0           | Up to 7,000 | Yes            | Sections 201,202,203,204,205 rows 10 ROWS remain (GA Seating). 8 ft emergency lanes in the lower bowl with bike rike behind the steps down into 100 sections |
| 4c         | G/A Seated Combo Large       | Up to 9,000           | 0       | 0            | 0           | Up to 9,000 | Yes            | Whole venue G/A with 1000 APPROX seats available fcfs Rows in 200s                                                                                           |
|            |                              |                       |         |              |             |             |                |                                                                                                                                                              |
|            |                              |                       |         |              |             |             |                |                                                                                                                                                              |
|            |                              |                       |         |              |             |             |                |                                                                                                                                                              |