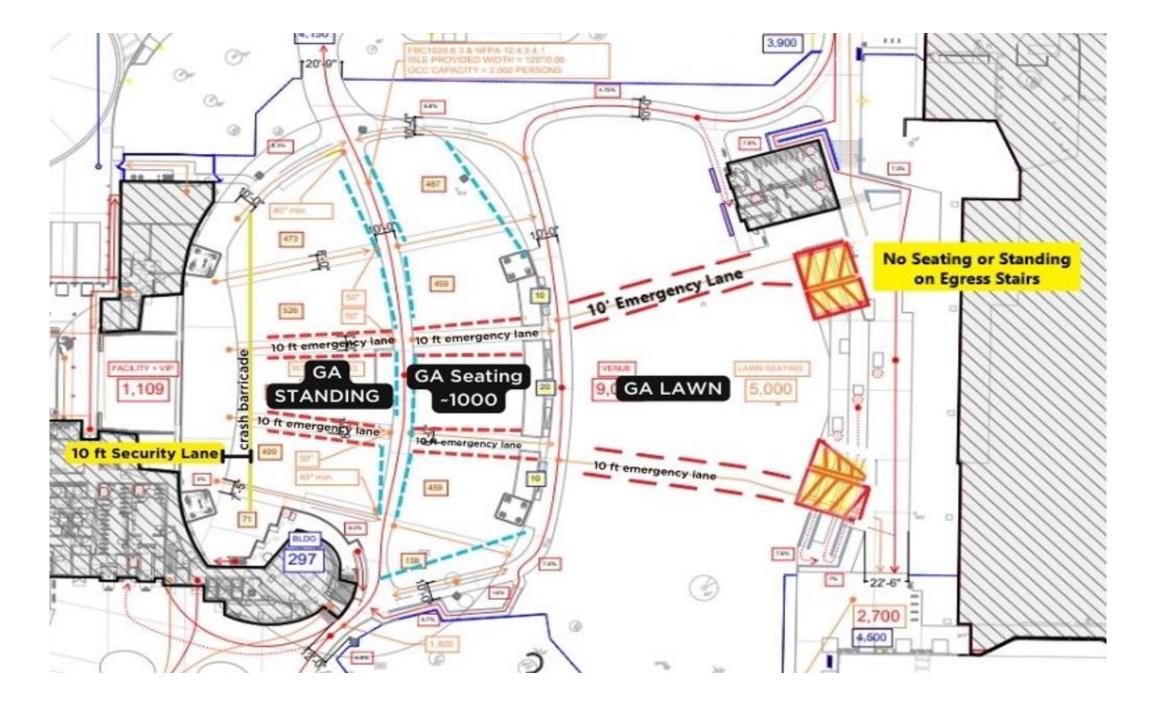

| Map ID     | Map Name                     | <b>Total Capacity</b> | Pit Cap | Reserved Cap | Lawn Cap    | G/A Cap     | Lawn Bike Rike | Notes                                                                                                                                                        |
|------------|------------------------------|-----------------------|---------|--------------|-------------|-------------|----------------|--------------------------------------------------------------------------------------------------------------------------------------------------------------|
| <b>1</b> a | Full Reserved                | 4258                  | 0       | 4258         | 0           | 0           | No             | Covered/Pavilion seating only                                                                                                                                |
| 1b         | Full Reserved + Small Lawn   | Up to 5,000           | 0       | 4258         | Up to 1,000 | 0           | No             | Covered Reserved seats plus up 2,000 tickets sold on the lawn                                                                                                |
| <b>1</b> c | Full Reserved + Medium Lawn  | Up to 7,000           | 0       | 4258         | Up to 2,500 | 0           | Yes- single    | Covered Reserved seats plus between 2,000 and 4,700 tickets sold on lawn                                                                                     |
| 1d         | Full Reserved + Large Lawn   | Up to 9,000           | 0       | 4258         | Up to 4,700 | 0           | Yes            | All reserved seats plus full lawn is open                                                                                                                    |
| <b>2</b> a | Reserved Only + Pit          | 4290                  | 500     | 3790         | 0           | 0           | No             | Entirely under cover- need crash barricade                                                                                                                   |
| 2b         | Reserved + Pit + Small Lawn  | Up to 5,000           | 500     | 3790         | Up to 1,000 | 0           | No             | Lawn open but most seats are under the canopy                                                                                                                |
| <b>2</b> c | Reserved + Pit + Medium Lawn | Up to 7,000           | 500     | 3790         | Up to 2,500 | 0           | Yes-Single     | Lawn open but most seats are under the canopy                                                                                                                |
| 2d         | Reserved + Pit + Large Lawn  | Up to 9,000           | 500     | 3790         | Up to 4,700 | 0           | Yes            | GA Pit, Reserved full seating template + full lawn with double egress lanes                                                                                  |
| <b>3</b> a | G/A Standing Medium          | Up to 7,000           | 0       | 0            | 0           | 7,000       | Yes            | Standing room only under pavilion and lawn- single bike rack center lawn                                                                                     |
| 3b         | G/A Standing Large           | Up to 9,000           | 0       | 0            | 0           | 9,000       | Yes            | Whole venue standing room only                                                                                                                               |
| 4a         | G/A- Seated Combo            | Up to 5,000           | 0       | 0            | 0           | Up to 5,000 | No             | Sections 201,202,203,204,205 10 ROWS remain (GA Seating). 8 ft emergency lanes in the lower bowl with bike rike behind the steps down into 100 sections      |
| 4b         | G/A Seated Combo Medium      | Up to 7,000           | 0       | 0            | 0           | Up to 7,000 | Yes            | Sections 201,202,203,204,205 rows 10 ROWS remain (GA Seating). 8 ft emergency lanes in the lower bowl with bike rike behind the steps down into 100 sections |
| 4c         | G/A Seated Combo Large       | Up to 9,000           | 0       | 0            | 0           | Up to 9,000 | Yes            | Whole venue G/A with 1000 APPROX seats available fcfs Rows in 200s                                                                                           |
|            |                              |                       |         |              |             |             |                |                                                                                                                                                              |
|            |                              |                       |         |              |             |             |                |                                                                                                                                                              |
|            |                              |                       |         |              |             |             |                |                                                                                                                                                              |