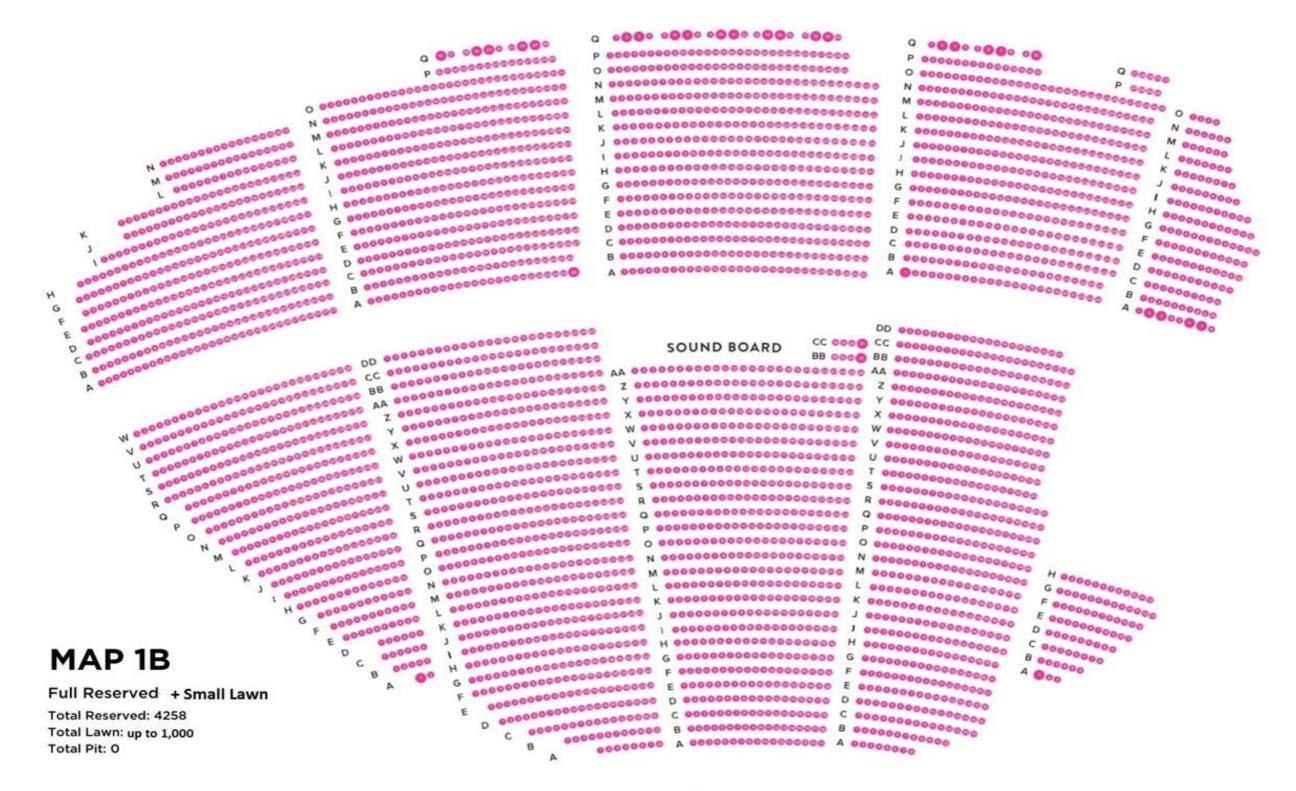

| Map ID     | Map Name                     | <b>Total Capacity</b> | Pit Cap | Reserved Cap | Lawn Cap    | G/A Cap     | Lawn Bike Rike | Notes                                                                                                                                                        |
|------------|------------------------------|-----------------------|---------|--------------|-------------|-------------|----------------|--------------------------------------------------------------------------------------------------------------------------------------------------------------|
| <b>1</b> a | Full Reserved                | 4258                  | 0       | 4258         | 0           | 0           | No             | Covered/Pavilion seating only                                                                                                                                |
| 1b         | Full Reserved + Small Lawn   | Up to 5,000           | 0       | 4258         | Up to 1,000 | 0           | No             | Covered Reserved seats plus up 2,000 tickets sold on the lawn                                                                                                |
| <b>1</b> c | Full Reserved + Medium Lawn  | Up to 7,000           | 0       | 4258         | Up to 2,500 | 0           | Yes- single    | Covered Reserved seats plus between 2,000 and 4,700 tickets sold on lawn                                                                                     |
| 1d         | Full Reserved + Large Lawn   | Up to 9,000           | 0       | 4258         | Up to 4,700 | 0           | Yes            | All reserved seats plus full lawn is open                                                                                                                    |
| <b>2</b> a | Reserved Only + Pit          | 4290                  | 500     | 3790         | 0           | 0           | No             | Entirely under cover- need crash barricade                                                                                                                   |
| 2b         | Reserved + Pit + Small Lawn  | Up to 5,000           | 500     | 3790         | Up to 1,000 | 0           | No             | Lawn open but most seats are under the canopy                                                                                                                |
| <b>2</b> c | Reserved + Pit + Medium Lawn | Up to 7,000           | 500     | 3790         | Up to 2,500 | 0           | Yes-Single     | Lawn open but most seats are under the canopy                                                                                                                |
| 2d         | Reserved + Pit + Large Lawn  | Up to 9,000           | 500     | 3790         | Up to 4,700 | 0           | Yes            | GA Pit, Reserved full seating template + full lawn with double egress lanes                                                                                  |
| <b>3</b> a | G/A Standing Medium          | Up to 7,000           | 0       | 0            | 0           | 7,000       | Yes            | Standing room only under pavilion and lawn- single bike rack center lawn                                                                                     |
| 3b         | G/A Standing Large           | Up to 9,000           | 0       | 0            | 0           | 9,000       | Yes            | Whole venue standing room only                                                                                                                               |
| 4a         | G/A- Seated Combo            | Up to 5,000           | 0       | 0            | 0           | Up to 5,000 | No             | Sections 201,202,203,204,205 10 ROWS remain (GA Seating). 8 ft emergency lanes in the lower bowl with bike rike behind the steps down into 100 sections      |
| 4b         | G/A Seated Combo Medium      | Up to 7,000           | 0       | 0            | 0           | Up to 7,000 | Yes            | Sections 201,202,203,204,205 rows 10 ROWS remain (GA Seating). 8 ft emergency lanes in the lower bowl with bike rike behind the steps down into 100 sections |
| 4c         | G/A Seated Combo Large       | Up to 9,000           | 0       | 0            | 0           | Up to 9,000 | Yes            | Whole venue G/A with 1000 APPROX seats available fcfs Rows in 200s                                                                                           |
|            |                              |                       |         |              |             |             |                |                                                                                                                                                              |
|            |                              |                       |         |              |             |             |                |                                                                                                                                                              |
|            |                              |                       |         |              |             |             |                |                                                                                                                                                              |