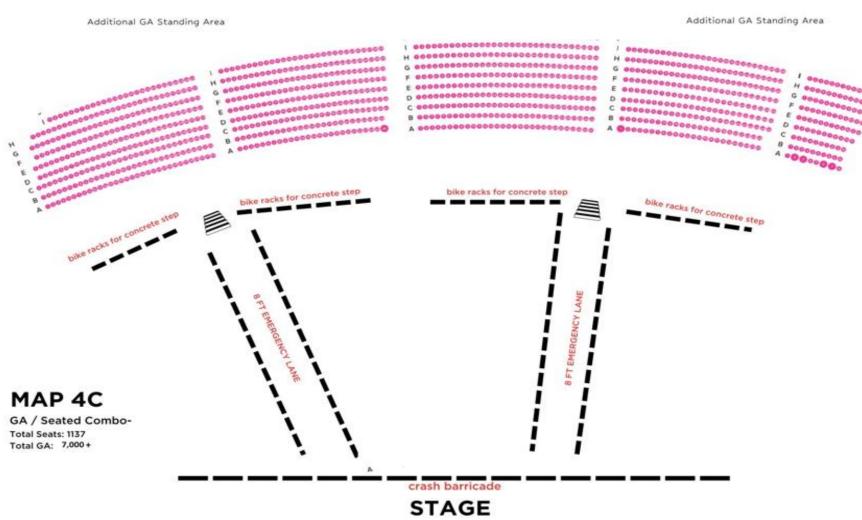

| Map ID     | Map Name                     | <b>Total Capacity</b> | Pit Cap | Reserved Cap | Lawn Cap    | G/A Cap     | Lawn Bike Rike | Notes                                                                                                                                                        |
|------------|------------------------------|-----------------------|---------|--------------|-------------|-------------|----------------|--------------------------------------------------------------------------------------------------------------------------------------------------------------|
| <b>1</b> a | Full Reserved                | 4258                  | 0       | 4258         | 0           | 0           | No             | Covered/Pavilion seating only                                                                                                                                |
| 1b         | Full Reserved + Small Lawn   | Up to 5,000           | 0       | 4258         | Up to 1,000 | 0           | No             | Covered Reserved seats plus up 2,000 tickets sold on the lawn                                                                                                |
| <b>1</b> c | Full Reserved + Medium Lawn  | Up to 7,000           | 0       | 4258         | Up to 2,500 | 0           | Yes- single    | Covered Reserved seats plus between 2,000 and 4,700 tickets sold on lawn                                                                                     |
| 1d         | Full Reserved + Large Lawn   | Up to 9,000           | 0       | 4258         | Up to 4,700 | 0           | Yes            | All reserved seats plus full lawn is open                                                                                                                    |
| <b>2</b> a | Reserved Only + Pit          | 4290                  | 500     | 3790         | 0           | 0           | No             | Entirely under cover- need crash barricade                                                                                                                   |
| 2b         | Reserved + Pit + Small Lawn  | Up to 5,000           | 500     | 3790         | Up to 1,000 | 0           | No             | Lawn open but most seats are under the canopy                                                                                                                |
| <b>2</b> c | Reserved + Pit + Medium Lawn | Up to 7,000           | 500     | 3790         | Up to 2,500 | 0           | Yes-Single     | Lawn open but most seats are under the canopy                                                                                                                |
| 2d         | Reserved + Pit + Large Lawn  | Up to 9,000           | 500     | 3790         | Up to 4,700 | 0           | Yes            | GA Pit, Reserved full seating template + full lawn with double egress lanes                                                                                  |
| <b>3</b> a | G/A Standing Medium          | Up to 7,000           | 0       | 0            | 0           | 7,000       | Yes            | Standing room only under pavilion and lawn- single bike rack center lawn                                                                                     |
| 3b         | G/A Standing Large           | Up to 9,000           | 0       | 0            | 0           | 9,000       | Yes            | Whole venue standing room only                                                                                                                               |
| 4a         | G/A- Seated Combo            | Up to 5,000           | 0       | 0            | 0           | Up to 5,000 | No             | Sections 201,202,203,204,205 10 ROWS remain (GA Seating). 8 ft emergency lanes in the lower bowl with bike rike behind the steps down into 100 sections      |
| 4b         | G/A Seated Combo Medium      | Up to 7,000           | 0       | 0            | 0           | Up to 7,000 | Yes            | Sections 201,202,203,204,205 rows 10 ROWS remain (GA Seating). 8 ft emergency lanes in the lower bowl with bike rike behind the steps down into 100 sections |
| 4c         | G/A Seated Combo Large       | Up to 9,000           | 0       | 0            | 0           | Up to 9,000 | Yes            | Whole venue G/A with 1000 APPROX seats available fcfs Rows in 200s                                                                                           |
|            |                              |                       |         |              |             |             |                |                                                                                                                                                              |
|            |                              |                       |         |              |             |             |                |                                                                                                                                                              |
|            |                              |                       |         |              |             |             |                |                                                                                                                                                              |