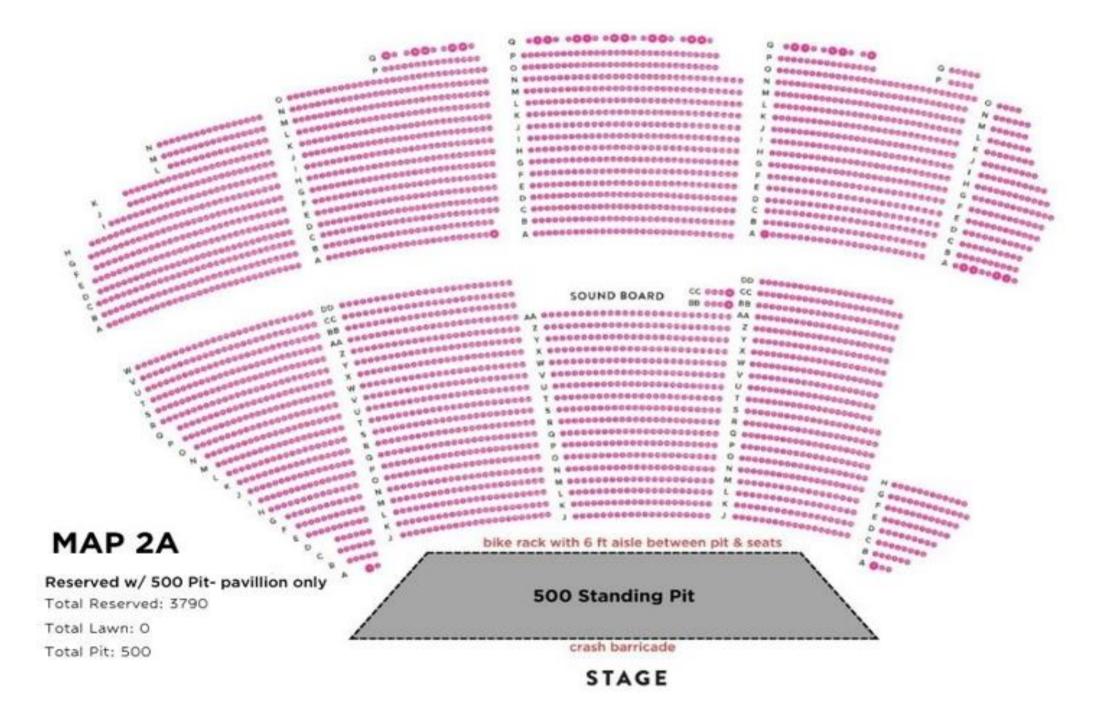

| Map ID     | Map Name                     | <b>Total Capacity</b> | Pit Cap | Reserved Cap | Lawn Cap    | G/A Cap     | Lawn Bike Rike | Notes                                                                                                                                                        |
|------------|------------------------------|-----------------------|---------|--------------|-------------|-------------|----------------|--------------------------------------------------------------------------------------------------------------------------------------------------------------|
| <b>1</b> a | Full Reserved                | 4258                  | 0       | 4258         | 0           | 0           | No             | Covered/Pavilion seating only                                                                                                                                |
| 1b         | Full Reserved + Small Lawn   | Up to 5,000           | 0       | 4258         | Up to 1,000 | 0           | No             | Covered Reserved seats plus up 2,000 tickets sold on the lawn                                                                                                |
| <b>1</b> c | Full Reserved + Medium Lawn  | Up to 7,000           | 0       | 4258         | Up to 2,500 | 0           | Yes- single    | Covered Reserved seats plus between 2,000 and 4,700 tickets sold on lawn                                                                                     |
| 1d         | Full Reserved + Large Lawn   | Up to 9,000           | 0       | 4258         | Up to 4,700 | 0           | Yes            | All reserved seats plus full lawn is open                                                                                                                    |
| <b>2</b> a | Reserved Only + Pit          | 4290                  | 500     | 3790         | 0           | 0           | No             | Entirely under cover- need crash barricade                                                                                                                   |
| 2b         | Reserved + Pit + Small Lawn  | Up to 5,000           | 500     | 3790         | Up to 1,000 | 0           | No             | Lawn open but most seats are under the canopy                                                                                                                |
| <b>2</b> c | Reserved + Pit + Medium Lawn | Up to 7,000           | 500     | 3790         | Up to 2,500 | 0           | Yes-Single     | Lawn open but most seats are under the canopy                                                                                                                |
| 2d         | Reserved + Pit + Large Lawn  | Up to 9,000           | 500     | 3790         | Up to 4,700 | 0           | Yes            | GA Pit, Reserved full seating template + full lawn with double egress lanes                                                                                  |
| <b>3</b> a | G/A Standing Medium          | Up to 7,000           | 0       | 0            | 0           | 7,000       | Yes            | Standing room only under pavilion and lawn- single bike rack center lawn                                                                                     |
| 3b         | G/A Standing Large           | Up to 9,000           | 0       | 0            | 0           | 9,000       | Yes            | Whole venue standing room only                                                                                                                               |
| 4a         | G/A- Seated Combo            | Up to 5,000           | 0       | 0            | 0           | Up to 5,000 | No             | Sections 201,202,203,204,205 10 ROWS remain (GA Seating). 8 ft emergency lanes in the lower bowl with bike rike behind the steps down into 100 sections      |
| 4b         | G/A Seated Combo Medium      | Up to 7,000           | 0       | 0            | 0           | Up to 7,000 | Yes            | Sections 201,202,203,204,205 rows 10 ROWS remain (GA Seating). 8 ft emergency lanes in the lower bowl with bike rike behind the steps down into 100 sections |
| 4c         | G/A Seated Combo Large       | Up to 9,000           | 0       | 0            | 0           | Up to 9,000 | Yes            | Whole venue G/A with 1000 APPROX seats available fcfs Rows in 200s                                                                                           |
|            |                              |                       |         |              |             |             |                |                                                                                                                                                              |
|            |                              |                       |         |              |             |             |                |                                                                                                                                                              |
|            |                              |                       |         |              |             |             |                |                                                                                                                                                              |