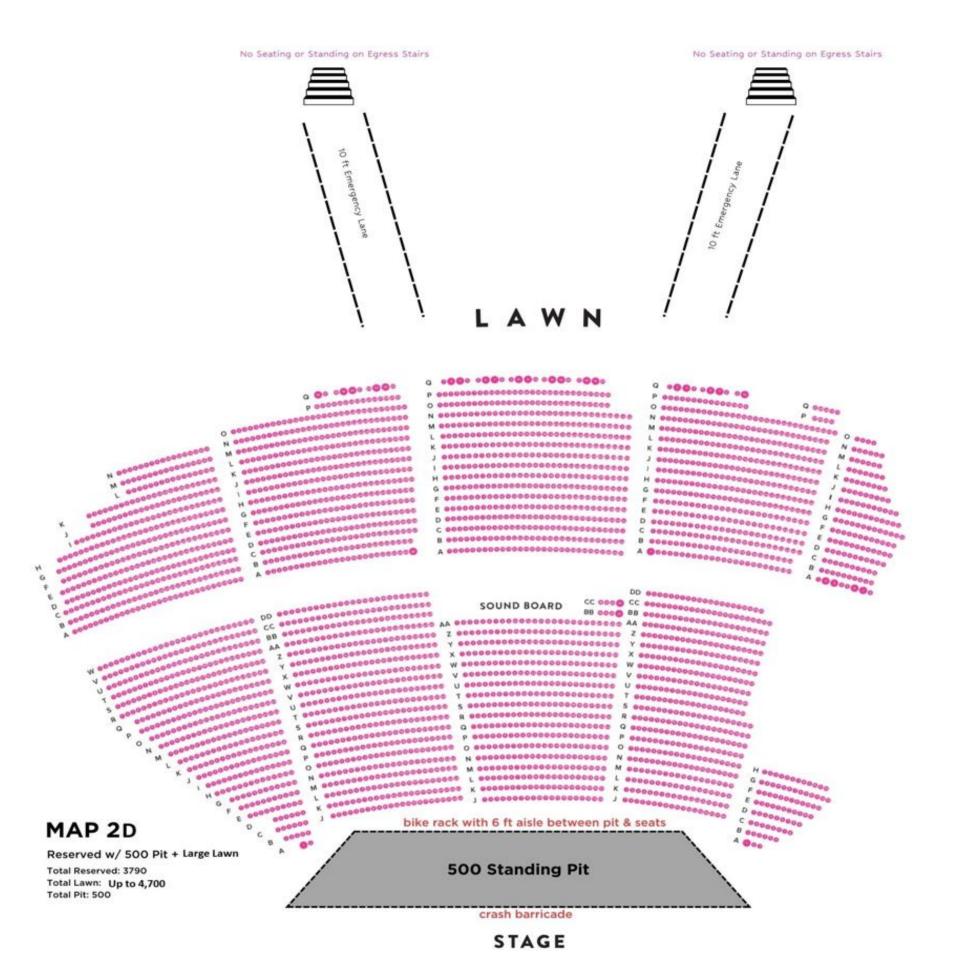

| Map ID     | Map Name                     | <b>Total Capacity</b> | Pit Cap | Reserved Cap | Lawn Cap    | G/A Cap     | Lawn Bike Rike | Notes                                                                                                                                                        |
|------------|------------------------------|-----------------------|---------|--------------|-------------|-------------|----------------|--------------------------------------------------------------------------------------------------------------------------------------------------------------|
| <b>1</b> a | Full Reserved                | 4258                  | 0       | 4258         | 0           | 0           | No             | Covered/Pavilion seating only                                                                                                                                |
| 1b         | Full Reserved + Small Lawn   | Up to 5,000           | 0       | 4258         | Up to 1,000 | 0           | No             | Covered Reserved seats plus up 2,000 tickets sold on the lawn                                                                                                |
| <b>1</b> c | Full Reserved + Medium Lawn  | Up to 7,000           | 0       | 4258         | Up to 2,500 | 0           | Yes- single    | Covered Reserved seats plus between 2,000 and 4,700 tickets sold on lawn                                                                                     |
| 1d         | Full Reserved + Large Lawn   | Up to 9,000           | 0       | 4258         | Up to 4,700 | 0           | Yes            | All reserved seats plus full lawn is open                                                                                                                    |
| <b>2</b> a | Reserved Only + Pit          | 4290                  | 500     | 3790         | 0           | 0           | No             | Entirely under cover- need crash barricade                                                                                                                   |
| 2b         | Reserved + Pit + Small Lawn  | Up to 5,000           | 500     | 3790         | Up to 1,000 | 0           | No             | Lawn open but most seats are under the canopy                                                                                                                |
| <b>2</b> c | Reserved + Pit + Medium Lawn | Up to 7,000           | 500     | 3790         | Up to 2,500 | 0           | Yes-Single     | Lawn open but most seats are under the canopy                                                                                                                |
| 2d         | Reserved + Pit + Large Lawn  | Up to 9,000           | 500     | 3790         | Up to 4,700 | 0           | Yes            | GA Pit, Reserved full seating template + full lawn with double egress lanes                                                                                  |
| <b>3</b> a | G/A Standing Medium          | Up to 7,000           | 0       | 0            | 0           | 7,000       | Yes            | Standing room only under pavilion and lawn- single bike rack center lawn                                                                                     |
| 3b         | G/A Standing Large           | Up to 9,000           | 0       | 0            | 0           | 9,000       | Yes            | Whole venue standing room only                                                                                                                               |
| 4a         | G/A- Seated Combo            | Up to 5,000           | 0       | 0            | 0           | Up to 5,000 | No             | Sections 201,202,203,204,205 10 ROWS remain (GA Seating). 8 ft emergency lanes in the lower bowl with bike rike behind the steps down into 100 sections      |
| 4b         | G/A Seated Combo Medium      | Up to 7,000           | 0       | 0            | 0           | Up to 7,000 | Yes            | Sections 201,202,203,204,205 rows 10 ROWS remain (GA Seating). 8 ft emergency lanes in the lower bowl with bike rike behind the steps down into 100 sections |
| 4c         | G/A Seated Combo Large       | Up to 9,000           | 0       | 0            | 0           | Up to 9,000 | Yes            | Whole venue G/A with 1000 APPROX seats available fcfs Rows in 200s                                                                                           |
|            |                              |                       |         |              |             |             |                |                                                                                                                                                              |
|            |                              |                       |         |              |             |             |                |                                                                                                                                                              |
|            |                              |                       |         |              |             |             |                |                                                                                                                                                              |