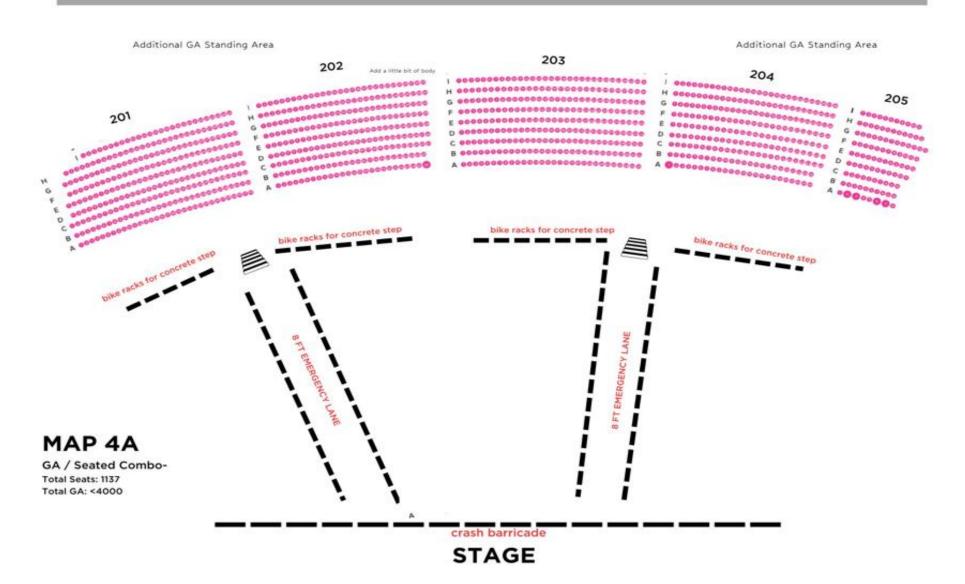

| Map ID     | Map Name                     | <b>Total Capacity</b> | Pit Cap | Reserved Cap | Lawn Cap    | G/A Cap     | Lawn Bike Rike | Notes                                                                                                                                                        |
|------------|------------------------------|-----------------------|---------|--------------|-------------|-------------|----------------|--------------------------------------------------------------------------------------------------------------------------------------------------------------|
| <b>1</b> a | Full Reserved                | 4258                  | 0       | 4258         | 0           | 0           | No             | Covered/Pavilion seating only                                                                                                                                |
| 1b         | Full Reserved + Small Lawn   | Up to 5,000           | 0       | 4258         | Up to 1,000 | 0           | No             | Covered Reserved seats plus up 2,000 tickets sold on the lawn                                                                                                |
| <b>1</b> c | Full Reserved + Medium Lawn  | Up to 7,000           | 0       | 4258         | Up to 2,500 | 0           | Yes- single    | Covered Reserved seats plus between 2,000 and 4,700 tickets sold on lawn                                                                                     |
| 1d         | Full Reserved + Large Lawn   | Up to 9,000           | 0       | 4258         | Up to 4,700 | 0           | Yes            | All reserved seats plus full lawn is open                                                                                                                    |
| <b>2</b> a | Reserved Only + Pit          | 4290                  | 500     | 3790         | 0           | 0           | No             | Entirely under cover- need crash barricade                                                                                                                   |
| 2b         | Reserved + Pit + Small Lawn  | Up to 5,000           | 500     | 3790         | Up to 1,000 | 0           | No             | Lawn open but most seats are under the canopy                                                                                                                |
| <b>2</b> c | Reserved + Pit + Medium Lawn | Up to 7,000           | 500     | 3790         | Up to 2,500 | 0           | Yes-Single     | Lawn open but most seats are under the canopy                                                                                                                |
| 2d         | Reserved + Pit + Large Lawn  | Up to 9,000           | 500     | 3790         | Up to 4,700 | 0           | Yes            | GA Pit, Reserved full seating template + full lawn with double egress lanes                                                                                  |
| <b>3</b> a | G/A Standing Medium          | Up to 7,000           | 0       | 0            | 0           | 7,000       | Yes            | Standing room only under pavilion and lawn- single bike rack center lawn                                                                                     |
| 3b         | G/A Standing Large           | Up to 9,000           | 0       | 0            | 0           | 9,000       | Yes            | Whole venue standing room only                                                                                                                               |
| 4a         | G/A- Seated Combo            | Up to 5,000           | 0       | 0            | 0           | Up to 5,000 | No             | Sections 201,202,203,204,205 10 ROWS remain (GA Seating). 8 ft emergency lanes in the lower bowl with bike rike behind the steps down into 100 sections      |
| 4b         | G/A Seated Combo Medium      | Up to 7,000           | 0       | 0            | 0           | Up to 7,000 | Yes            | Sections 201,202,203,204,205 rows 10 ROWS remain (GA Seating). 8 ft emergency lanes in the lower bowl with bike rike behind the steps down into 100 sections |
| 4c         | G/A Seated Combo Large       | Up to 9,000           | 0       | 0            | 0           | Up to 9,000 | Yes            | Whole venue G/A with 1000 APPROX seats available fcfs Rows in 200s                                                                                           |
|            |                              |                       |         |              |             |             |                |                                                                                                                                                              |
|            |                              |                       |         |              |             |             |                |                                                                                                                                                              |
|            |                              |                       |         |              |             |             |                |                                                                                                                                                              |