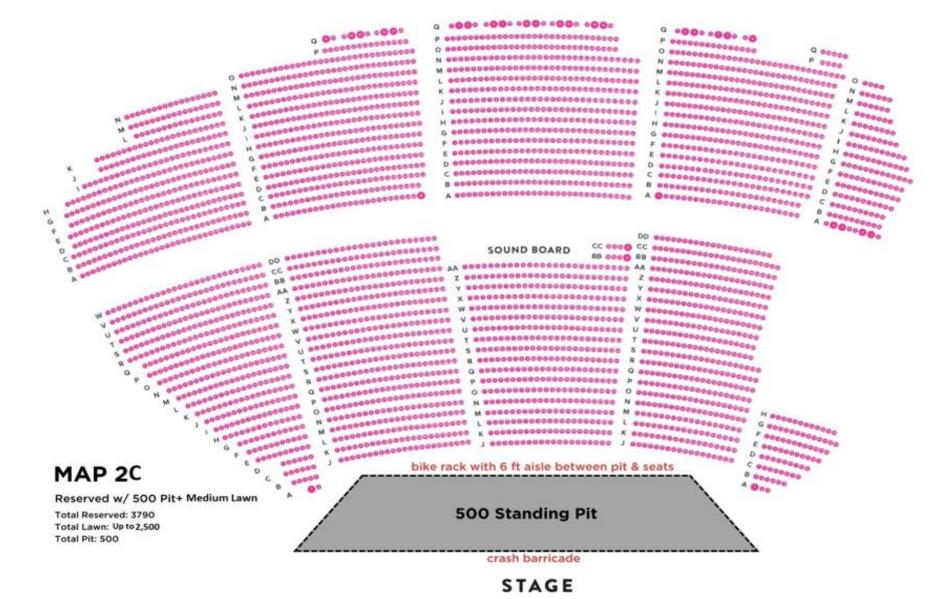

| Map ID     | Map Name                     | <b>Total Capacity</b> | Pit Cap | Reserved Cap | Lawn Cap    | G/A Cap     | Lawn Bike Rike | Notes                                                                                                                                                        |
|------------|------------------------------|-----------------------|---------|--------------|-------------|-------------|----------------|--------------------------------------------------------------------------------------------------------------------------------------------------------------|
| <b>1</b> a | Full Reserved                | 4258                  | 0       | 4258         | 0           | 0           | No             | Covered/Pavilion seating only                                                                                                                                |
| 1b         | Full Reserved + Small Lawn   | Up to 5,000           | 0       | 4258         | Up to 1,000 | 0           | No             | Covered Reserved seats plus up 2,000 tickets sold on the lawn                                                                                                |
| <b>1</b> c | Full Reserved + Medium Lawn  | Up to 7,000           | 0       | 4258         | Up to 2,500 | 0           | Yes- single    | Covered Reserved seats plus between 2,000 and 4,700 tickets sold on lawn                                                                                     |
| 1d         | Full Reserved + Large Lawn   | Up to 9,000           | 0       | 4258         | Up to 4,700 | 0           | Yes            | All reserved seats plus full lawn is open                                                                                                                    |
| <b>2</b> a | Reserved Only + Pit          | 4290                  | 500     | 3790         | 0           | 0           | No             | Entirely under cover- need crash barricade                                                                                                                   |
| 2b         | Reserved + Pit + Small Lawn  | Up to 5,000           | 500     | 3790         | Up to 1,000 | 0           | No             | Lawn open but most seats are under the canopy                                                                                                                |
| <b>2</b> c | Reserved + Pit + Medium Lawn | Up to 7,000           | 500     | 3790         | Up to 2,500 | 0           | Yes-Single     | Lawn open but most seats are under the canopy                                                                                                                |
| 2d         | Reserved + Pit + Large Lawn  | Up to 9,000           | 500     | 3790         | Up to 4,700 | 0           | Yes            | GA Pit, Reserved full seating template + full lawn with double egress lanes                                                                                  |
| <b>3</b> a | G/A Standing Medium          | Up to 7,000           | 0       | 0            | 0           | 7,000       | Yes            | Standing room only under pavilion and lawn- single bike rack center lawn                                                                                     |
| 3b         | G/A Standing Large           | Up to 9,000           | 0       | 0            | 0           | 9,000       | Yes            | Whole venue standing room only                                                                                                                               |
| 4a         | G/A- Seated Combo            | Up to 5,000           | 0       | 0            | 0           | Up to 5,000 | No             | Sections 201,202,203,204,205 10 ROWS remain (GA Seating). 8 ft emergency lanes in the lower bowl with bike rike behind the steps down into 100 sections      |
| 4b         | G/A Seated Combo Medium      | Up to 7,000           | 0       | 0            | 0           | Up to 7,000 | Yes            | Sections 201,202,203,204,205 rows 10 ROWS remain (GA Seating). 8 ft emergency lanes in the lower bowl with bike rike behind the steps down into 100 sections |
| 4c         | G/A Seated Combo Large       | Up to 9,000           | 0       | 0            | 0           | Up to 9,000 | Yes            | Whole venue G/A with 1000 APPROX seats available fcfs Rows in 200s                                                                                           |
|            |                              |                       |         |              |             |             |                |                                                                                                                                                              |
|            |                              |                       |         |              |             |             |                |                                                                                                                                                              |
|            |                              |                       |         |              |             |             |                |                                                                                                                                                              |