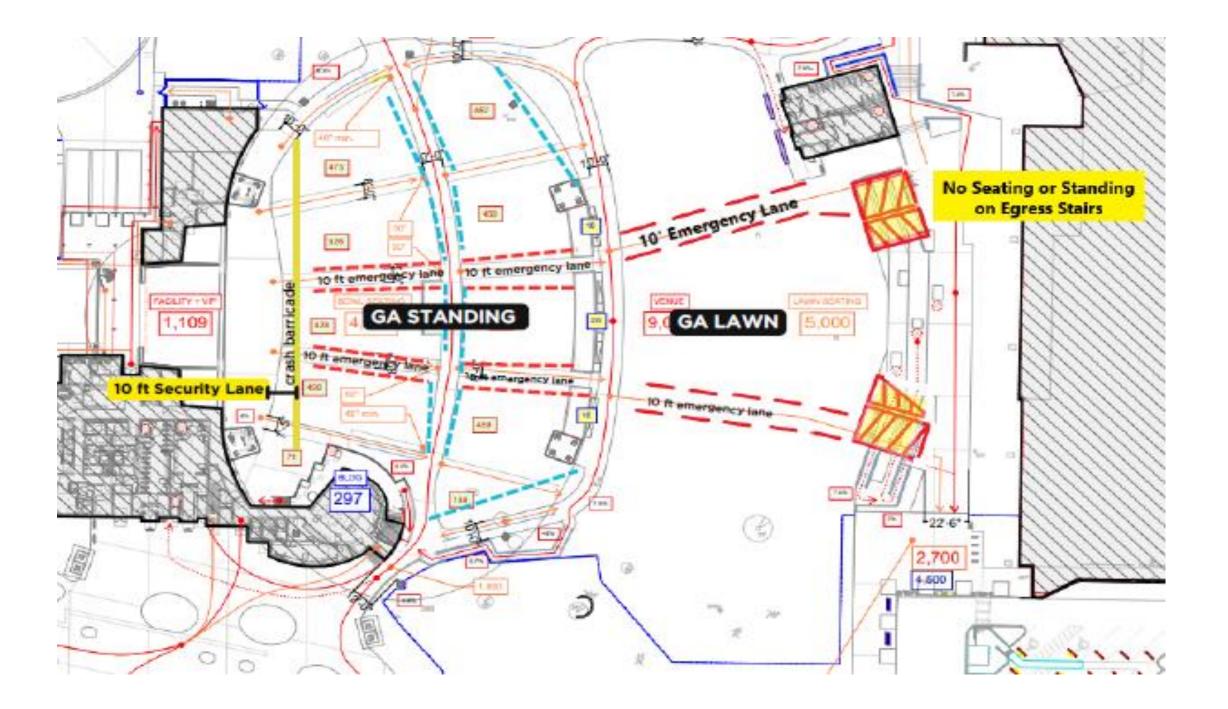

| Map ID     | Map Name                     | <b>Total Capacity</b> | Pit Cap | Reserved Cap | Lawn Cap    | G/A Cap     | Lawn Bike Rike | Notes                                                                                                                                                        |
|------------|------------------------------|-----------------------|---------|--------------|-------------|-------------|----------------|--------------------------------------------------------------------------------------------------------------------------------------------------------------|
| <b>1</b> a | Full Reserved                | 4258                  | 0       | 4258         | 0           | 0           | No             | Covered/Pavilion seating only                                                                                                                                |
| 1b         | Full Reserved + Small Lawn   | Up to 5,000           | 0       | 4258         | Up to 1,000 | 0           | No             | Covered Reserved seats plus up 2,000 tickets sold on the lawn                                                                                                |
| <b>1</b> c | Full Reserved + Medium Lawn  | Up to 7,000           | 0       | 4258         | Up to 2,500 | 0           | Yes- single    | Covered Reserved seats plus between 2,000 and 4,700 tickets sold on lawn                                                                                     |
| 1d         | Full Reserved + Large Lawn   | Up to 9,000           | 0       | 4258         | Up to 4,700 | 0           | Yes            | All reserved seats plus full lawn is open                                                                                                                    |
| <b>2</b> a | Reserved Only + Pit          | 4290                  | 500     | 3790         | 0           | 0           | No             | Entirely under cover- need crash barricade                                                                                                                   |
| 2b         | Reserved + Pit + Small Lawn  | Up to 5,000           | 500     | 3790         | Up to 1,000 | 0           | No             | Lawn open but most seats are under the canopy                                                                                                                |
| <b>2</b> c | Reserved + Pit + Medium Lawn | Up to 7,000           | 500     | 3790         | Up to 2,500 | 0           | Yes-Single     | Lawn open but most seats are under the canopy                                                                                                                |
| 2d         | Reserved + Pit + Large Lawn  | Up to 9,000           | 500     | 3790         | Up to 4,700 | 0           | Yes            | GA Pit, Reserved full seating template + full lawn with double egress lanes                                                                                  |
| <b>3</b> a | G/A Standing Medium          | Up to 7,000           | 0       | 0            | 0           | 7,000       | Yes            | Standing room only under pavilion and lawn- single bike rack center lawn                                                                                     |
| 3b         | G/A Standing Large           | Up to 9,000           | 0       | 0            | 0           | 9,000       | Yes            | Whole venue standing room only                                                                                                                               |
| 4a         | G/A- Seated Combo            | Up to 5,000           | 0       | 0            | 0           | Up to 5,000 | No             | Sections 201,202,203,204,205 10 ROWS remain (GA Seating). 8 ft emergency lanes in the lower bowl with bike rike behind the steps down into 100 sections      |
| 4b         | G/A Seated Combo Medium      | Up to 7,000           | 0       | 0            | 0           | Up to 7,000 | Yes            | Sections 201,202,203,204,205 rows 10 ROWS remain (GA Seating). 8 ft emergency lanes in the lower bowl with bike rike behind the steps down into 100 sections |
| 4c         | G/A Seated Combo Large       | Up to 9,000           | 0       | 0            | 0           | Up to 9,000 | Yes            | Whole venue G/A with 1000 APPROX seats available fcfs Rows in 200s                                                                                           |
|            |                              |                       |         |              |             |             |                |                                                                                                                                                              |
|            |                              |                       |         |              |             |             |                |                                                                                                                                                              |
|            |                              |                       |         |              |             |             |                |                                                                                                                                                              |