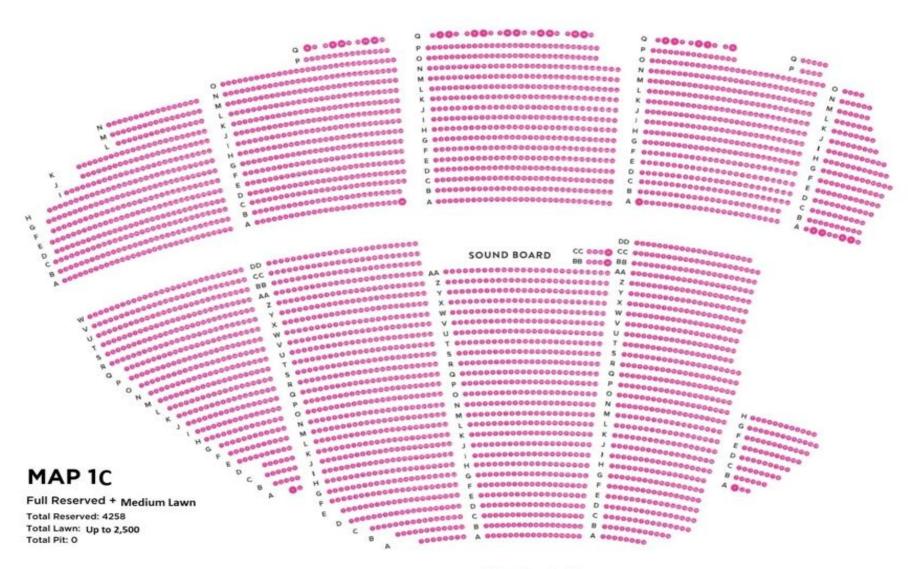

| Map ID     | Map Name                     | <b>Total Capacity</b> | Pit Cap | Reserved Cap | Lawn Cap    | G/A Cap     | Lawn Bike Rike | Notes                                                                                                                                                        |
|------------|------------------------------|-----------------------|---------|--------------|-------------|-------------|----------------|--------------------------------------------------------------------------------------------------------------------------------------------------------------|
| <b>1</b> a | Full Reserved                | 4258                  | 0       | 4258         | 0           | 0           | No             | Covered/Pavilion seating only                                                                                                                                |
| 1b         | Full Reserved + Small Lawn   | Up to 5,000           | 0       | 4258         | Up to 1,000 | 0           | No             | Covered Reserved seats plus up 2,000 tickets sold on the lawn                                                                                                |
| <b>1</b> c | Full Reserved + Medium Lawn  | Up to 7,000           | 0       | 4258         | Up to 2,500 | 0           | Yes- single    | Covered Reserved seats plus between 2,000 and 4,700 tickets sold on lawn                                                                                     |
| 1d         | Full Reserved + Large Lawn   | Up to 9,000           | 0       | 4258         | Up to 4,700 | 0           | Yes            | All reserved seats plus full lawn is open                                                                                                                    |
| <b>2</b> a | Reserved Only + Pit          | 4290                  | 500     | 3790         | 0           | 0           | No             | Entirely under cover- need crash barricade                                                                                                                   |
| 2b         | Reserved + Pit + Small Lawn  | Up to 5,000           | 500     | 3790         | Up to 1,000 | 0           | No             | Lawn open but most seats are under the canopy                                                                                                                |
| <b>2</b> c | Reserved + Pit + Medium Lawn | Up to 7,000           | 500     | 3790         | Up to 2,500 | 0           | Yes-Single     | Lawn open but most seats are under the canopy                                                                                                                |
| 2d         | Reserved + Pit + Large Lawn  | Up to 9,000           | 500     | 3790         | Up to 4,700 | 0           | Yes            | GA Pit, Reserved full seating template + full lawn with double egress lanes                                                                                  |
| <b>3</b> a | G/A Standing Medium          | Up to 7,000           | 0       | 0            | 0           | 7,000       | Yes            | Standing room only under pavilion and lawn- single bike rack center lawn                                                                                     |
| 3b         | G/A Standing Large           | Up to 9,000           | 0       | 0            | 0           | 9,000       | Yes            | Whole venue standing room only                                                                                                                               |
| 4a         | G/A- Seated Combo            | Up to 5,000           | 0       | 0            | 0           | Up to 5,000 | No             | Sections 201,202,203,204,205 10 ROWS remain (GA Seating). 8 ft emergency lanes in the lower bowl with bike rike behind the steps down into 100 sections      |
| 4b         | G/A Seated Combo Medium      | Up to 7,000           | 0       | 0            | 0           | Up to 7,000 | Yes            | Sections 201,202,203,204,205 rows 10 ROWS remain (GA Seating). 8 ft emergency lanes in the lower bowl with bike rike behind the steps down into 100 sections |
| 4c         | G/A Seated Combo Large       | Up to 9,000           | 0       | 0            | 0           | Up to 9,000 | Yes            | Whole venue G/A with 1000 APPROX seats available fcfs Rows in 200s                                                                                           |
|            |                              |                       |         |              |             |             |                |                                                                                                                                                              |
|            |                              |                       |         |              |             |             |                |                                                                                                                                                              |
|            |                              |                       |         |              |             |             |                |                                                                                                                                                              |