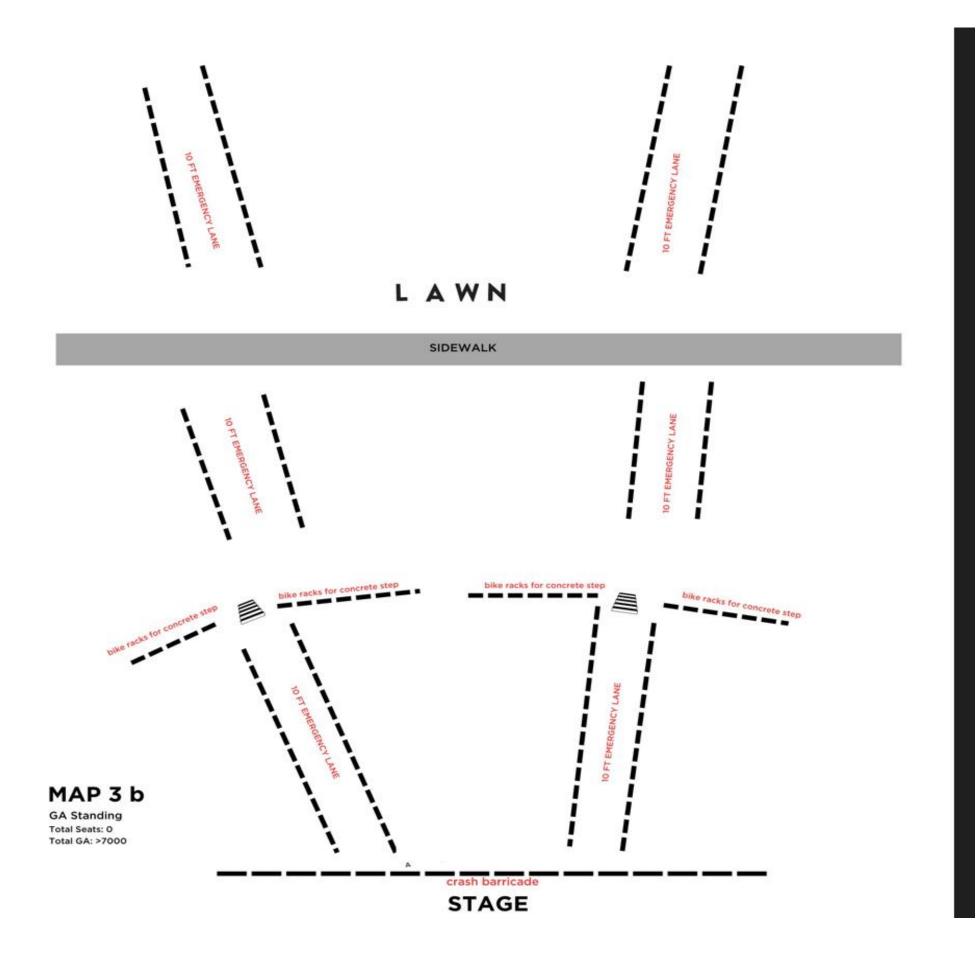

| Map ID     | Map Name                     | <b>Total Capacity</b> | Pit Cap | Reserved Cap | Lawn Cap    | G/A Cap     | Lawn Bike Rike | Notes                                                                                                                                                        |
|------------|------------------------------|-----------------------|---------|--------------|-------------|-------------|----------------|--------------------------------------------------------------------------------------------------------------------------------------------------------------|
| <b>1</b> a | Full Reserved                | 4258                  | 0       | 4258         | 0           | 0           | No             | Covered/Pavilion seating only                                                                                                                                |
| 1b         | Full Reserved + Small Lawn   | Up to 5,000           | 0       | 4258         | Up to 1,000 | 0           | No             | Covered Reserved seats plus up 2,000 tickets sold on the lawn                                                                                                |
| <b>1</b> c | Full Reserved + Medium Lawn  | Up to 7,000           | 0       | 4258         | Up to 2,500 | 0           | Yes- single    | Covered Reserved seats plus between 2,000 and 4,700 tickets sold on lawn                                                                                     |
| 1d         | Full Reserved + Large Lawn   | Up to 9,000           | 0       | 4258         | Up to 4,700 | 0           | Yes            | All reserved seats plus full lawn is open                                                                                                                    |
| <b>2</b> a | Reserved Only + Pit          | 4290                  | 500     | 3790         | 0           | 0           | No             | Entirely under cover- need crash barricade                                                                                                                   |
| 2b         | Reserved + Pit + Small Lawn  | Up to 5,000           | 500     | 3790         | Up to 1,000 | 0           | No             | Lawn open but most seats are under the canopy                                                                                                                |
| <b>2</b> c | Reserved + Pit + Medium Lawn | Up to 7,000           | 500     | 3790         | Up to 2,500 | 0           | Yes-Single     | Lawn open but most seats are under the canopy                                                                                                                |
| 2d         | Reserved + Pit + Large Lawn  | Up to 9,000           | 500     | 3790         | Up to 4,700 | 0           | Yes            | GA Pit, Reserved full seating template + full lawn with double egress lanes                                                                                  |
| <b>3</b> a | G/A Standing Medium          | Up to 7,000           | 0       | 0            | 0           | 7,000       | Yes            | Standing room only under pavilion and lawn- single bike rack center lawn                                                                                     |
| 3b         | G/A Standing Large           | Up to 9,000           | 0       | 0            | 0           | 9,000       | Yes            | Whole venue standing room only                                                                                                                               |
| 4a         | G/A- Seated Combo            | Up to 5,000           | 0       | 0            | 0           | Up to 5,000 | No             | Sections 201,202,203,204,205 10 ROWS remain (GA Seating). 8 ft emergency lanes in the lower bowl with bike rike behind the steps down into 100 sections      |
| 4b         | G/A Seated Combo Medium      | Up to 7,000           | 0       | 0            | 0           | Up to 7,000 | Yes            | Sections 201,202,203,204,205 rows 10 ROWS remain (GA Seating). 8 ft emergency lanes in the lower bowl with bike rike behind the steps down into 100 sections |
| 4c         | G/A Seated Combo Large       | Up to 9,000           | 0       | 0            | 0           | Up to 9,000 | Yes            | Whole venue G/A with 1000 APPROX seats available fcfs Rows in 200s                                                                                           |
|            |                              |                       |         |              |             |             |                |                                                                                                                                                              |
|            |                              |                       |         |              |             |             |                |                                                                                                                                                              |
|            |                              |                       |         |              |             |             |                |                                                                                                                                                              |