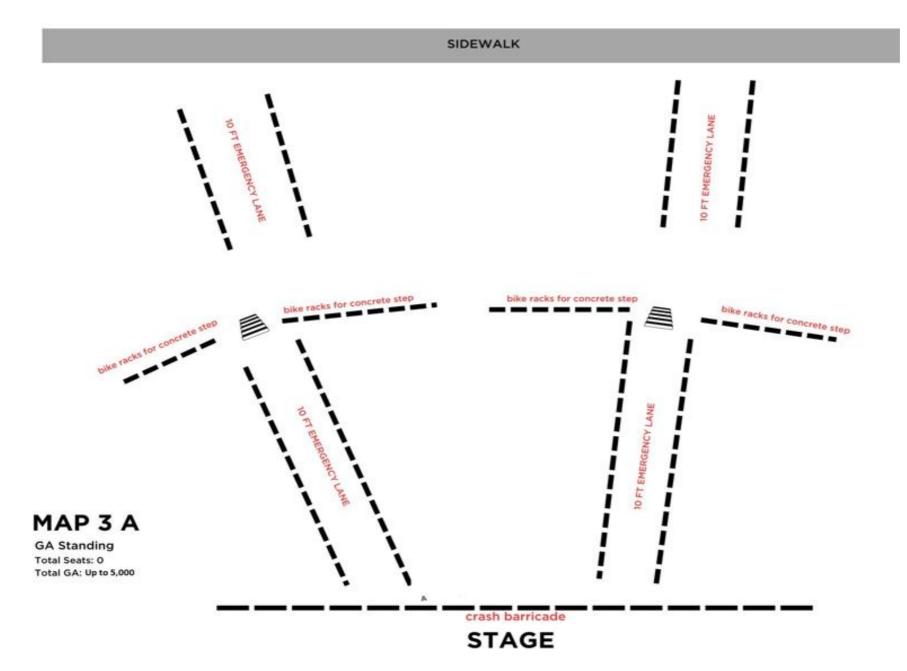

| Map ID     | Map Name                     | <b>Total Capacity</b> | Pit Cap | Reserved Cap | Lawn Cap    | G/A Cap     | Lawn Bike Rike | Notes                                                                                                                                                        |
|------------|------------------------------|-----------------------|---------|--------------|-------------|-------------|----------------|--------------------------------------------------------------------------------------------------------------------------------------------------------------|
| <b>1</b> a | Full Reserved                | 4258                  | 0       | 4258         | 0           | 0           | No             | Covered/Pavilion seating only                                                                                                                                |
| 1b         | Full Reserved + Small Lawn   | Up to 5,000           | 0       | 4258         | Up to 1,000 | 0           | No             | Covered Reserved seats plus up 2,000 tickets sold on the lawn                                                                                                |
| <b>1</b> c | Full Reserved + Medium Lawn  | Up to 7,000           | 0       | 4258         | Up to 2,500 | 0           | Yes- single    | Covered Reserved seats plus between 2,000 and 4,700 tickets sold on lawn                                                                                     |
| 1d         | Full Reserved + Large Lawn   | Up to 9,000           | 0       | 4258         | Up to 4,700 | 0           | Yes            | All reserved seats plus full lawn is open                                                                                                                    |
| <b>2</b> a | Reserved Only + Pit          | 4290                  | 500     | 3790         | 0           | 0           | No             | Entirely under cover- need crash barricade                                                                                                                   |
| 2b         | Reserved + Pit + Small Lawn  | Up to 5,000           | 500     | 3790         | Up to 1,000 | 0           | No             | Lawn open but most seats are under the canopy                                                                                                                |
| <b>2</b> c | Reserved + Pit + Medium Lawn | Up to 7,000           | 500     | 3790         | Up to 2,500 | 0           | Yes-Single     | Lawn open but most seats are under the canopy                                                                                                                |
| 2d         | Reserved + Pit + Large Lawn  | Up to 9,000           | 500     | 3790         | Up to 4,700 | 0           | Yes            | GA Pit, Reserved full seating template + full lawn with double egress lanes                                                                                  |
| <b>3</b> a | G/A Standing Medium          | Up to 7,000           | 0       | 0            | 0           | 7,000       | Yes            | Standing room only under pavilion and lawn- single bike rack center lawn                                                                                     |
| 3b         | G/A Standing Large           | Up to 9,000           | 0       | 0            | 0           | 9,000       | Yes            | Whole venue standing room only                                                                                                                               |
| 4a         | G/A- Seated Combo            | Up to 5,000           | 0       | 0            | 0           | Up to 5,000 | No             | Sections 201,202,203,204,205 10 ROWS remain (GA Seating). 8 ft emergency lanes in the lower bowl with bike rike behind the steps down into 100 sections      |
| 4b         | G/A Seated Combo Medium      | Up to 7,000           | 0       | 0            | 0           | Up to 7,000 | Yes            | Sections 201,202,203,204,205 rows 10 ROWS remain (GA Seating). 8 ft emergency lanes in the lower bowl with bike rike behind the steps down into 100 sections |
| 4c         | G/A Seated Combo Large       | Up to 9,000           | 0       | 0            | 0           | Up to 9,000 | Yes            | Whole venue G/A with 1000 APPROX seats available fcfs Rows in 200s                                                                                           |
|            |                              |                       |         |              |             |             |                |                                                                                                                                                              |
|            |                              |                       |         |              |             |             |                |                                                                                                                                                              |
|            |                              |                       |         |              |             |             |                |                                                                                                                                                              |