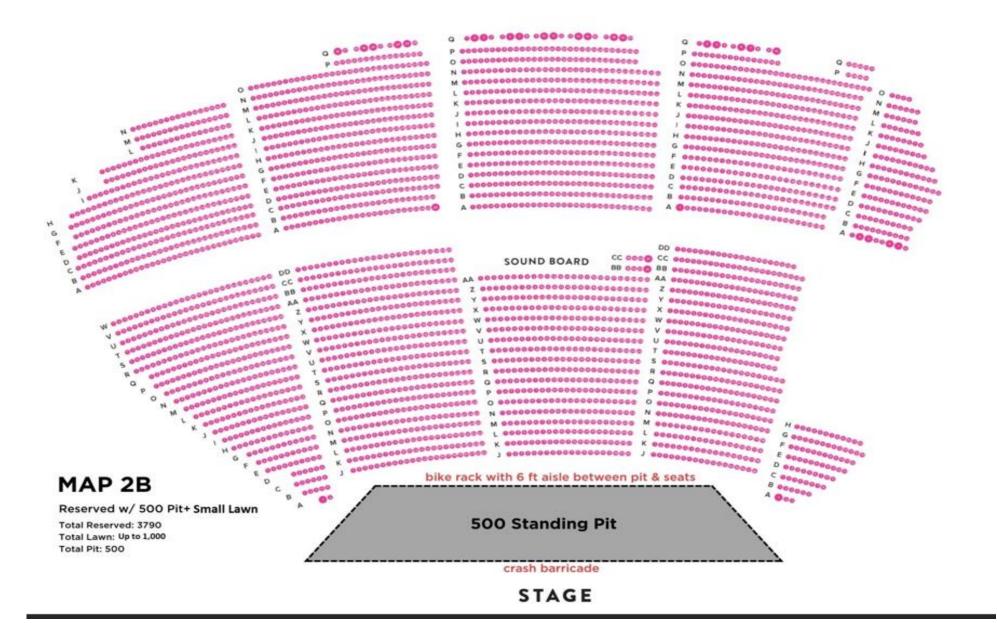

| Map ID     | Map Name                     | <b>Total Capacity</b> | Pit Cap | Reserved Cap | Lawn Cap    | G/A Cap     | Lawn Bike Rike | Notes                                                                                                                                                        |
|------------|------------------------------|-----------------------|---------|--------------|-------------|-------------|----------------|--------------------------------------------------------------------------------------------------------------------------------------------------------------|
| <b>1</b> a | Full Reserved                | 4258                  | 0       | 4258         | 0           | 0           | No             | Covered/Pavilion seating only                                                                                                                                |
| 1b         | Full Reserved + Small Lawn   | Up to 5,000           | 0       | 4258         | Up to 1,000 | 0           | No             | Covered Reserved seats plus up 2,000 tickets sold on the lawn                                                                                                |
| <b>1</b> c | Full Reserved + Medium Lawn  | Up to 7,000           | 0       | 4258         | Up to 2,500 | 0           | Yes- single    | Covered Reserved seats plus between 2,000 and 4,700 tickets sold on lawn                                                                                     |
| 1d         | Full Reserved + Large Lawn   | Up to 9,000           | 0       | 4258         | Up to 4,700 | 0           | Yes            | All reserved seats plus full lawn is open                                                                                                                    |
| <b>2</b> a | Reserved Only + Pit          | 4290                  | 500     | 3790         | 0           | 0           | No             | Entirely under cover- need crash barricade                                                                                                                   |
| 2b         | Reserved + Pit + Small Lawn  | Up to 5,000           | 500     | 3790         | Up to 1,000 | 0           | No             | Lawn open but most seats are under the canopy                                                                                                                |
| <b>2</b> c | Reserved + Pit + Medium Lawn | Up to 7,000           | 500     | 3790         | Up to 2,500 | 0           | Yes-Single     | Lawn open but most seats are under the canopy                                                                                                                |
| 2d         | Reserved + Pit + Large Lawn  | Up to 9,000           | 500     | 3790         | Up to 4,700 | 0           | Yes            | GA Pit, Reserved full seating template + full lawn with double egress lanes                                                                                  |
| <b>3</b> a | G/A Standing Medium          | Up to 7,000           | 0       | 0            | 0           | 7,000       | Yes            | Standing room only under pavilion and lawn- single bike rack center lawn                                                                                     |
| 3b         | G/A Standing Large           | Up to 9,000           | 0       | 0            | 0           | 9,000       | Yes            | Whole venue standing room only                                                                                                                               |
| 4a         | G/A- Seated Combo            | Up to 5,000           | 0       | 0            | 0           | Up to 5,000 | No             | Sections 201,202,203,204,205 10 ROWS remain (GA Seating). 8 ft emergency lanes in the lower bowl with bike rike behind the steps down into 100 sections      |
| 4b         | G/A Seated Combo Medium      | Up to 7,000           | 0       | 0            | 0           | Up to 7,000 | Yes            | Sections 201,202,203,204,205 rows 10 ROWS remain (GA Seating). 8 ft emergency lanes in the lower bowl with bike rike behind the steps down into 100 sections |
| 4c         | G/A Seated Combo Large       | Up to 9,000           | 0       | 0            | 0           | Up to 9,000 | Yes            | Whole venue G/A with 1000 APPROX seats available fcfs Rows in 200s                                                                                           |
|            |                              |                       |         |              |             |             |                |                                                                                                                                                              |
|            |                              |                       |         |              |             |             |                |                                                                                                                                                              |
|            |                              |                       |         |              |             |             |                |                                                                                                                                                              |